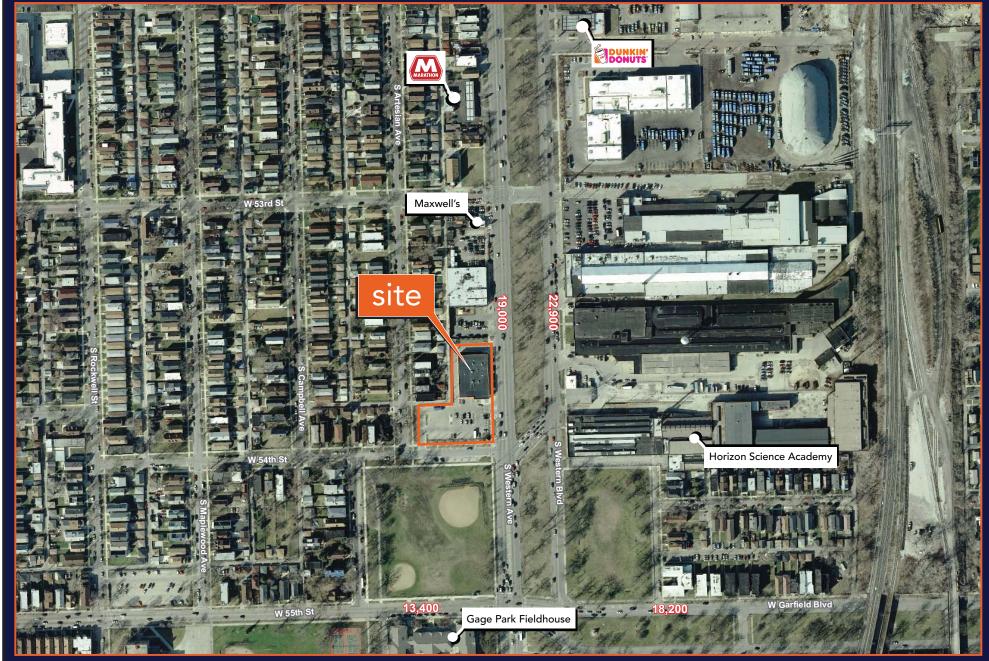

## 5360 S. Western Avenue

Chicago, IL 60609

- 13,013 SF available at the NWC of Western & 54th Street
- Located at a signalized intersection along Western Avenue a main thoroughfare
- Western Avenue has over 41,000 VPD and is a major connection point for traffic between CSX Intermodal Port and the expressways
- Directly north of Gage Park
- ½ mile south of the CTA Western Orange Line 'L' station
- Situated in a dense residential trade area
- Excellent visibility and access