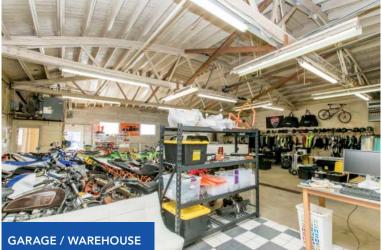

### SITE HIGHLIGHTS

- ▶ Free standing bow truss garage / warehouse building
- Includes 3 parking spaces adjacent to building
- 2 overhead drive-in doors allow full drive-thru capability for convenient loading and unloading
- Trench drain runs through center of building
- ▶ Building conveniently located with easy access to downtown and close proximity to I-94