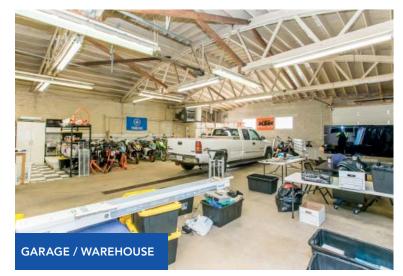

### SITE HIGHLIGHTS

- ▶ Free standing bow truss garage / warehouse building
- Includes 3 parking spaces adjacent to building
- 2 overhead drive-in doors allow full drive-thru capability for convenient loading and unloading
- Trench drain runs through center of building
- ▶ Building conveniently located with easy access to downtown and close proximity to I-94