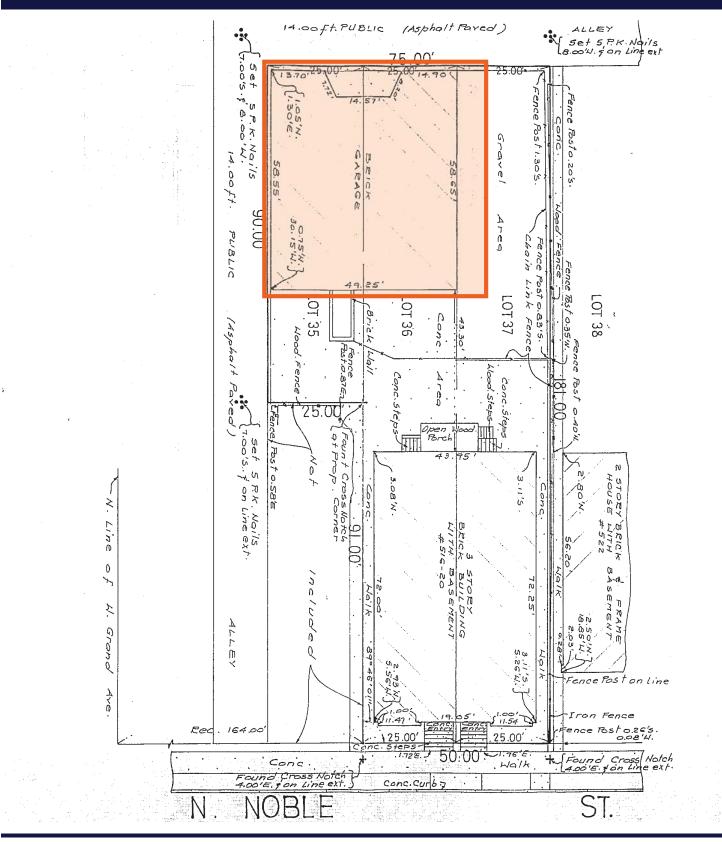

### SITE HIGHLIGHTS

- ▶ Free standing bow truss garage / warehouse building
- Includes 3 parking spaces adjacent to building
- 2 overhead drive-in doors allow full drive-thru capability for convenient loading and unloading
- Trench drain runs through center of building
- ▶ Building conveniently located with easy access to downtown and close proximity to I-94

# For Lease or Sale

CHICAGO, IL 60642 | WEST TOWN

| BUILDING INFORMATION |                            |
|----------------------|----------------------------|
| LEASE RATE:          | \$3,500 per month (MG)     |
| SALE PRICE:          | \$450,000                  |
| AVAILABLE SPACE:     | ±2,884 SF                  |
| BUILDING SIZE:       | ±2,884 SF                  |
| ZONING:              | RS-3 (Legal nonconforming) |
| 2017 TAXES:          | \$6,601.89                 |