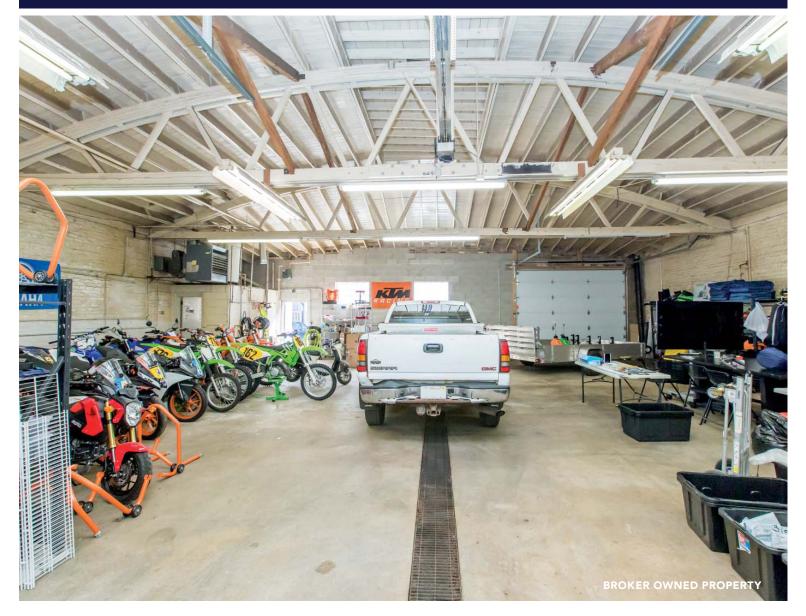

### SITE HIGHLIGHTS

- ▶ Free standing bow truss garage / warehouse building
- Includes 3 parking spaces adjacent to building
- 2 overhead drive-in doors allow full drive-thru capability for convenient loading and unloading
- Trench drain runs through center of building
- ▶ Building conveniently located with easy access to downtown and close proximity to I-94