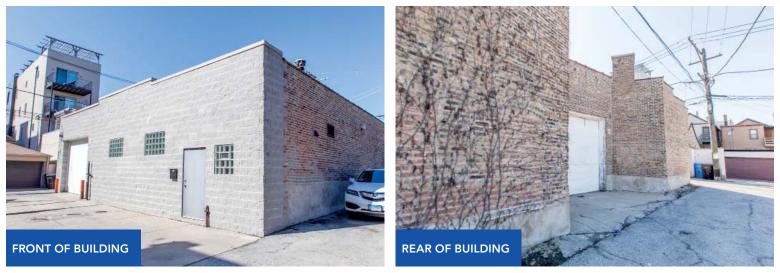

### SITE HIGHLIGHTS

- ▶ Free standing bow truss garage / warehouse building
- Includes 3 parking spaces adjacent to building
- 2 overhead drive-in doors allow full drive-thru capability for convenient loading and unloading
- Trench drain runs through center of building
- ▶ Building conveniently located with easy access to downtown and close proximity to I-94