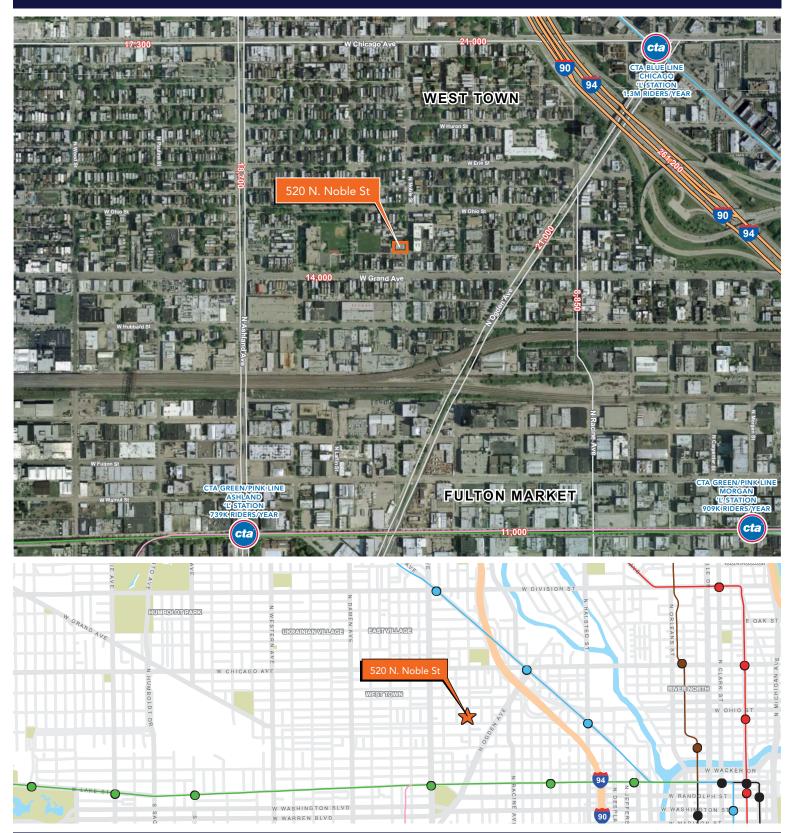

### SITE HIGHLIGHTS

- ▶ Free standing bow truss garage / warehouse building
- Includes 3 parking spaces adjacent to building
- 2 overhead drive-in doors allow full drive-thru capability for convenient loading and unloading
- Trench drain runs through center of building
- ▶ Building conveniently located with easy access to downtown and close proximity to I-94