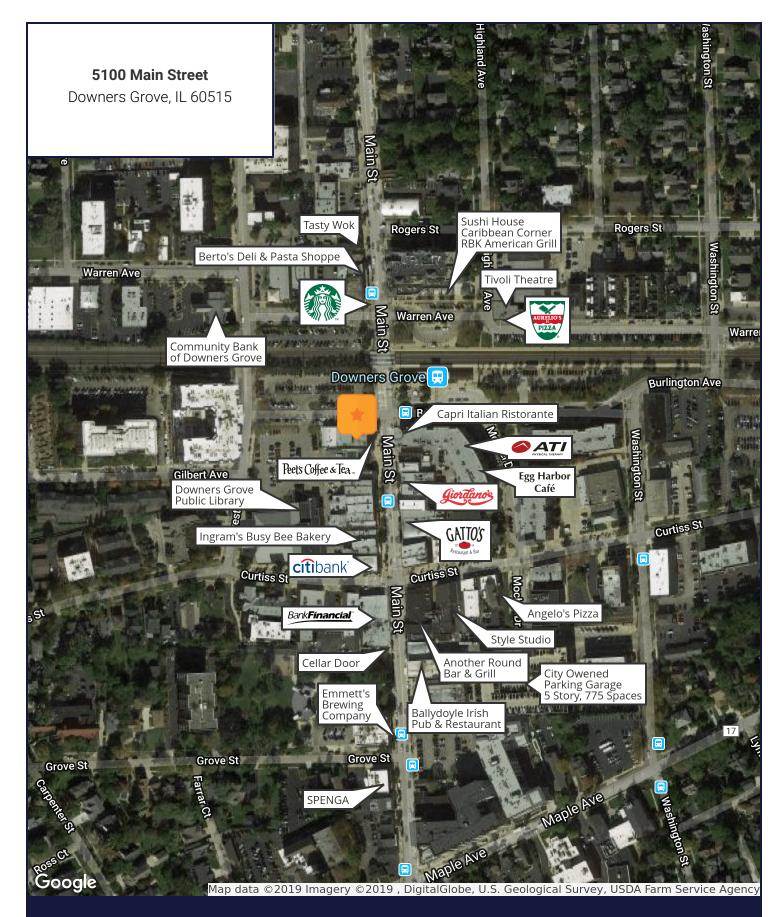

## For Lease Retail Property

- ▶ ±3,366 SF first floor space; ±3,676 SF lower level space available
- Fantastic location in the heart of downtown Downers Grove
- Across the street from the Downers Grove Metra Station
- Area tenants include Starbucks, Aurelio's Pizza, Giordano's, ATI Physical Therapy, Egg Harbor Cafe and Peet's Coffee and Tea
- Broker Owned Property