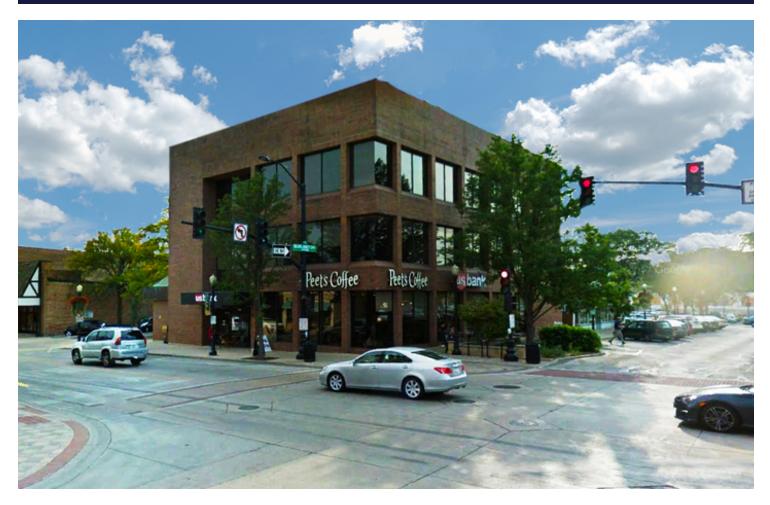

# 5100 Main Street

Downers Grove, IL 60515 |

## For Lease Retail Property

- ▶ ±3,366 SF first floor space; ±3,676 SF lower level space available
- Fantastic location in the heart of downtown Downers Grove
- Across the street from the Downers Grove Metra Station
- Area tenants include Starbucks, Aurelio's Pizza, Giordano's, ATI Physical Therapy, Egg Harbor Cafe and Peet's Coffee and Tea
- Broker Owned Property