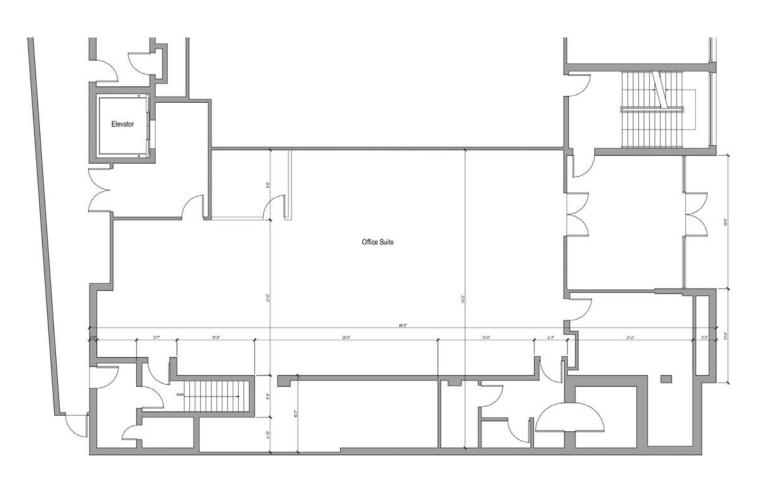

## For Lease Retail Property

- ▶ ±3,366 SF first floor space; ±3,676 SF lower level space available
- Fantastic location in the heart of downtown Downers Grove
- Across the street from the Downers Grove Metra Station
- Area tenants include Starbucks, Aurelio's Pizza, Giordano's, ATI Physical Therapy, Egg Harbor Cafe and Peet's Coffee and Tea
- Broker Owned Property