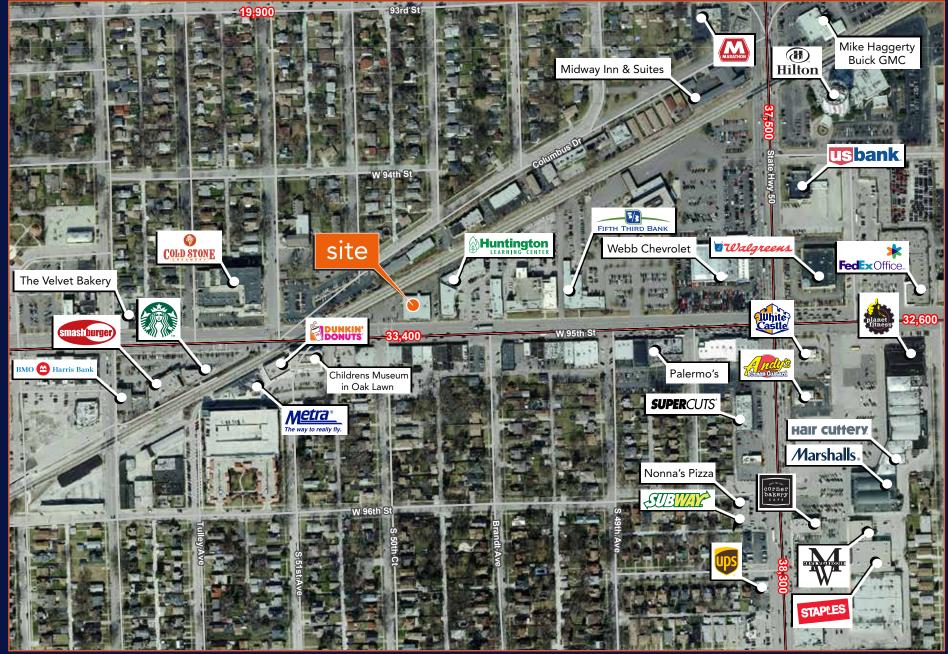

| DEMOGRAPHIC SUMMARY    |          |          |            |
|------------------------|----------|----------|------------|
|                        | RADIUS   |          |            |
|                        | 1 MILE   | 3 MILES  | 5 MILES    |
| AVERAGE HHI            | \$79,642 | \$75,463 | \$71,449   |
| DAYTIME POPULATION     | 15,652   | 121,793  | 322,771    |
| RESIDENTIAL POPULATION | 19,575   | 174,441  | 474,757    |
| TRAFFIC COUNTS         |          |          |            |
| W. 95TH STREET         |          |          | 33,400 VPD |