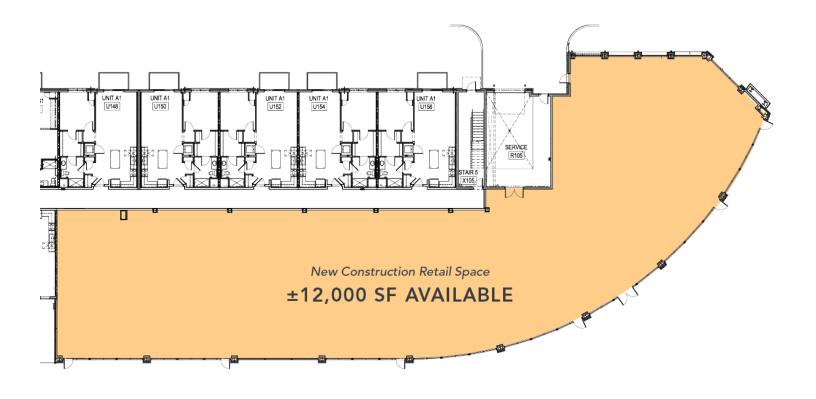

# For Lease

**Retail Property** 

- ±12,000 SF of new construction retail space
- Great retail space located at the base of a brand new 320 unit luxury apartment building
- Across the street from Wheeling Town Center, a brand new mixed development consisting of 100,000 square feet of commercial space and 301 apartments
- Located at the northwest corner of Dundee Road and Northgate Parkway (31,000 combined VPD)
- Walking distance to the Wheeling Metra Train Station