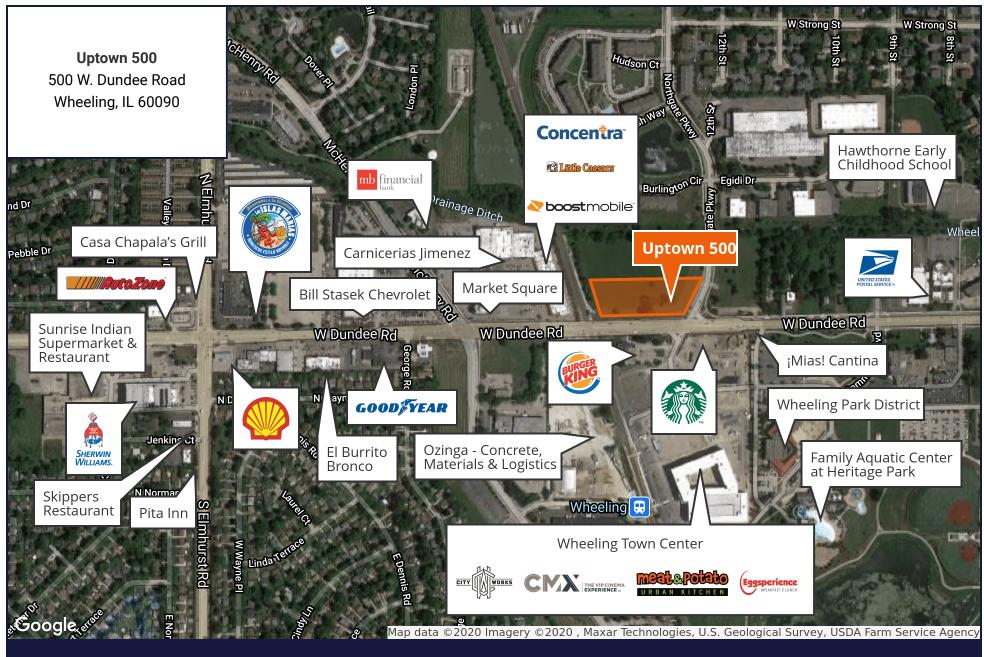

# For Lease

**Retail Property** 

- ±12,000 SF of new construction retail space
- Great retail space located at the base of a brand new 320 unit luxury apartment building
- Across the street from Wheeling Town Center, a brand new mixed development consisting of 100,000 square feet of commercial space and 301 apartments
- Located at the northwest corner of Dundee Road and Northgate Parkway (31,000 combined VPD)
- Walking distance to the Wheeling Metra Train Station