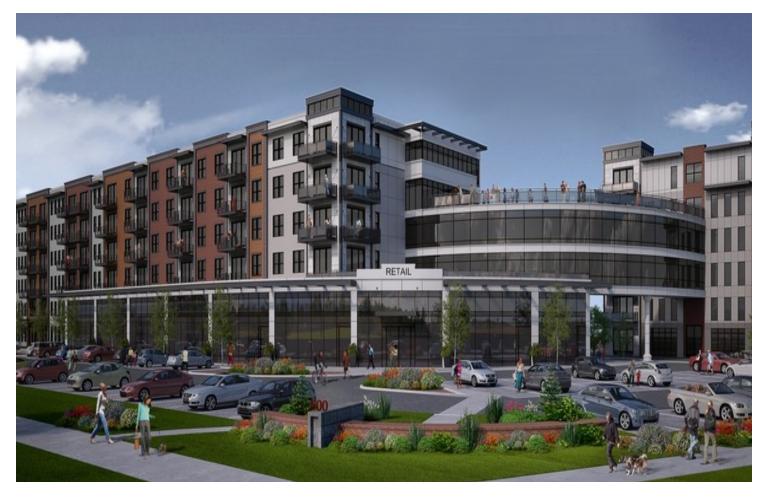

# For Lease

**Retail Property** 

- ±12,000 SF of new construction retail space
- Great retail space located at the base of a brand new 320 unit luxury apartment building
- Across the street from Wheeling Town Center, a brand new mixed development consisting of 100,000 square feet of commercial space and 301 apartments
- Located at the northwest corner of Dundee Road and Northgate Parkway (31,000 combined VPD)
- Walking distance to the Wheeling Metra Train Station