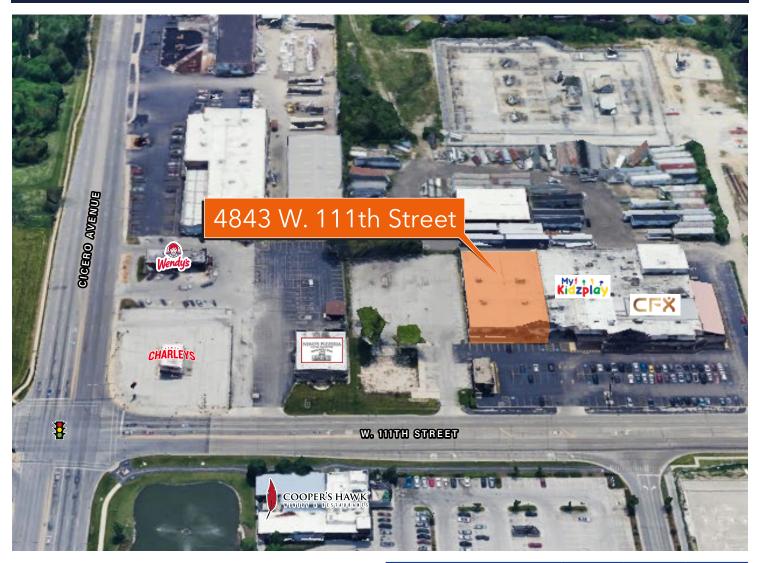

## 4843 W. 111th Street

ALSIP, IL 60803

### For Lease RETAIL SPACE

- ▶ 5,150 SF available for lease
- Excellent location on 111th Street in the heart of Alsip
- Great frontage with plenty of parking an tremendous signage potential
- Co-tenants include CFX Gym and My Kidzplay
- Center is directly across the street from a power center with tenants that include Mariano's, HomeGoods, TJ Maxx, Cooper's Hawk, Chipotle and many more