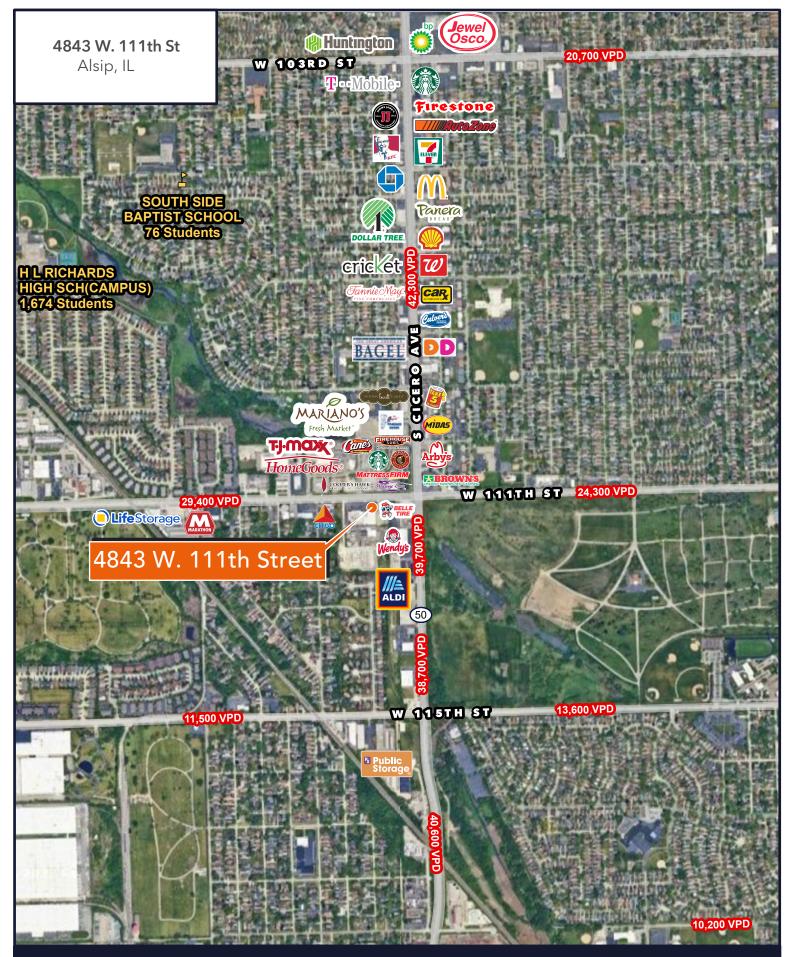

#### **DEMOGRAPHIC SUMMARY**

|                                    | 1 Mi      | 3 Mi     | 5 Mi     |
|------------------------------------|-----------|----------|----------|
| Estimated Population               | 14,498    | 137,763  | 376,344  |
| Adj. Daytime Population            | 12,708    | 132,892  | 347,380  |
| Estimated Households               | 5,901     | 54,612   | 141,635  |
| Estimated Average Household Income | \$112,012 | \$99,190 | \$96,390 |

# 4843 W. 111th Street

ALSIP, IL 60803