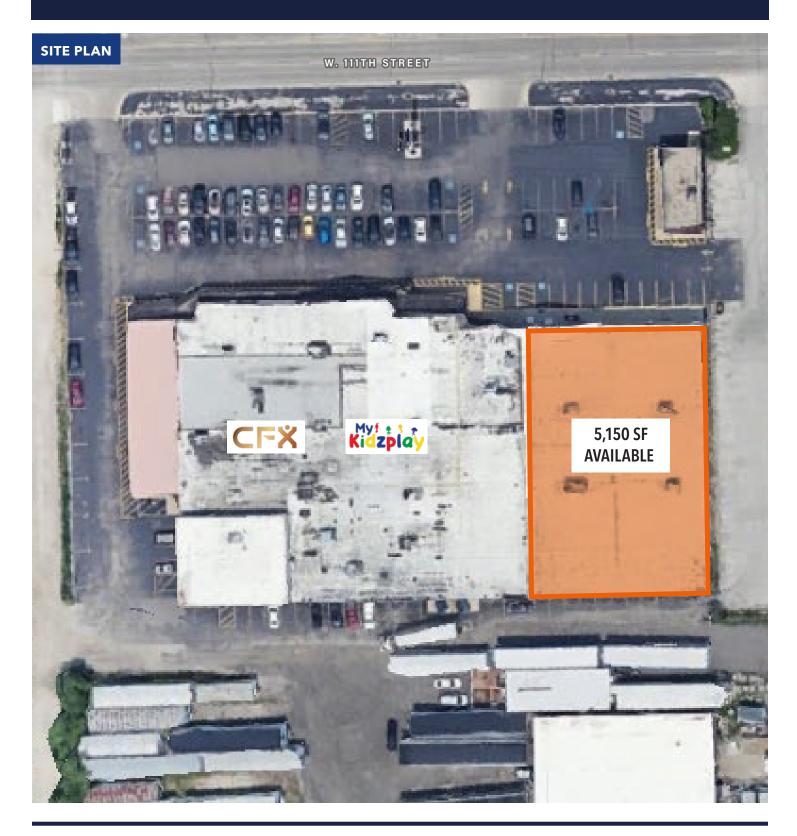

### For Lease RETAIL SPACE

- ▶ 5,150 SF available for lease
- Excellent location on 111th Street in the heart of Alsip
- Great frontage with plenty of parking an tremendous signage potential
- Co-tenants include CFX Gym and My Kidzplay
- Center is directly across the street from a power center with tenants that include Mariano's, HomeGoods, TJ Maxx, Cooper's Hawk, Chipotle and many more

# 4843 W. 111th Street

ALSIP, IL 60803

## For Lease RETAIL SPACE