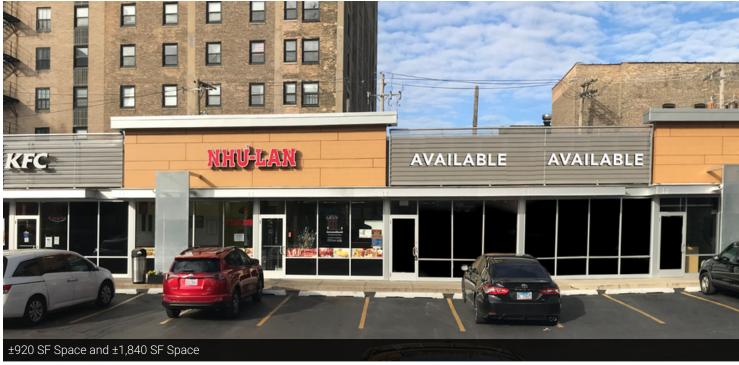

## 4800-4824 N. Sheridan Road

For Lease

Chicago, IL 60640 | Uptown

Retail Property

- ▶ ±920 SF, ±1,840 SF and ±8,271 SF available
- Located at the NWC of Sheridan & Lawrence in Chicago's Uptown neighborhood
- Neighborhood convenience center is anchored by Wintrust Bank, H&R Block, KFC and Cricket Wireless
- Less than two blocks from the CTA Red Line Lawrence 'L' Station (1M annual riders)
- Walking distance to Uptown's notable attractions including The Green Mill, The Riviera Theatre, Uptown Theatre, and the Aragon Ballroom
- Dense population surrounding the center
- Great visibility and parking, pylon signage available