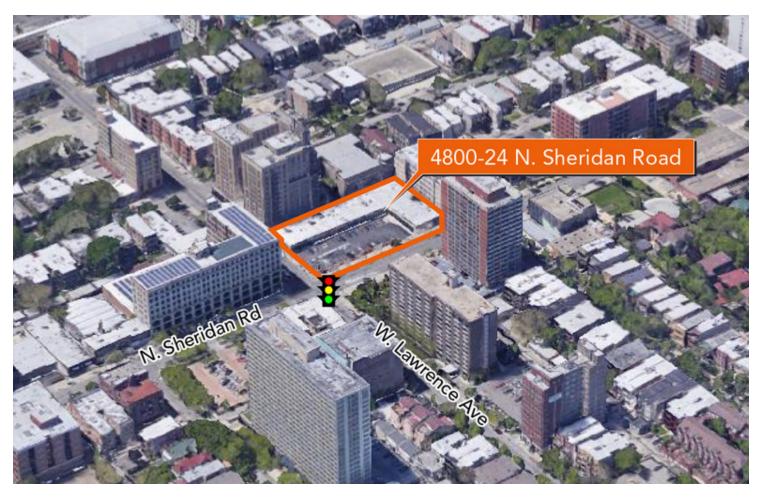

## 4800-4824 N. Sheridan Road

For Lease

Chicago, IL 60640 | Uptown

Retail Property

- ▶ ±920 SF, ±1,840 SF and ±8,271 SF available
- Located at the NWC of Sheridan & Lawrence in Chicago's Uptown neighborhood
- Neighborhood convenience center is anchored by Wintrust Bank, H&R Block, KFC and Cricket Wireless
- Less than two blocks from the CTA Red Line Lawrence 'L' Station (1M annual riders)
- Walking distance to Uptown's notable attractions including The Green Mill, The Riviera Theatre, Uptown Theatre, and the Aragon Ballroom
- Dense population surrounding the center
- Great visibility and parking, pylon signage available

# 4800-4824 N. Sheridan Road

Chicago, IL 60640 | Uptown

## For Lease

**Retail Property** 