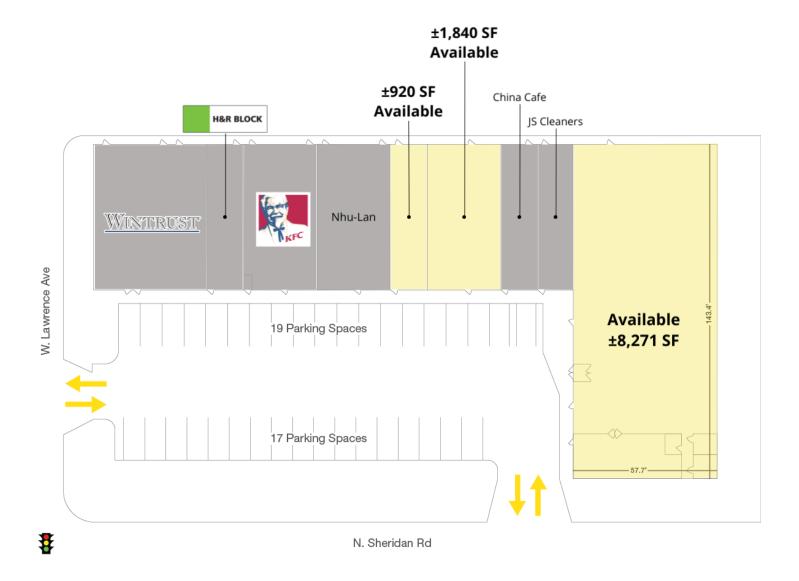

## 4800-4824 N. Sheridan Road

For Lease

Chicago, IL 60640 | Uptown

Retail Property

- ▶ ±920 SF, ±1,840 SF and ±8,271 SF available
- Located at the NWC of Sheridan & Lawrence in Chicago's Uptown neighborhood
- Neighborhood convenience center is anchored by Wintrust Bank, H&R Block, KFC and Cricket Wireless
- Less than two blocks from the CTA Red Line Lawrence 'L' Station (1M annual riders)
- Walking distance to Uptown's notable attractions including The Green Mill, The Riviera Theatre, Uptown Theatre, and the Aragon Ballroom
- Dense population surrounding the center
- Great visibility and parking, pylon signage available