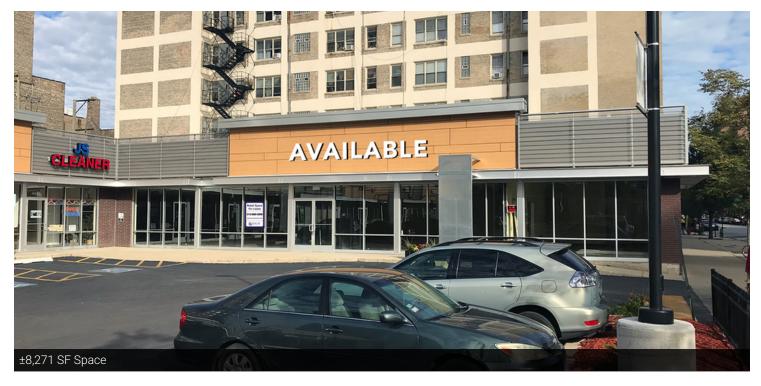

## 4800-4824 N. Sheridan Road

For Lease

Chicago, IL 60640 | Uptown

Retail Property

- ▶ ±920 SF, ±1,840 SF and ±8,271 SF available
- Located at the NWC of Sheridan & Lawrence in Chicago's Uptown neighborhood
- Neighborhood convenience center is anchored by Wintrust Bank, H&R Block, KFC and Cricket Wireless
- Less than two blocks from the CTA Red Line Lawrence 'L' Station (1M annual riders)
- Walking distance to Uptown's notable attractions including The Green Mill, The Riviera Theatre, Uptown Theatre, and the Aragon Ballroom
- Dense population surrounding the center
- Great visibility and parking, pylon signage available