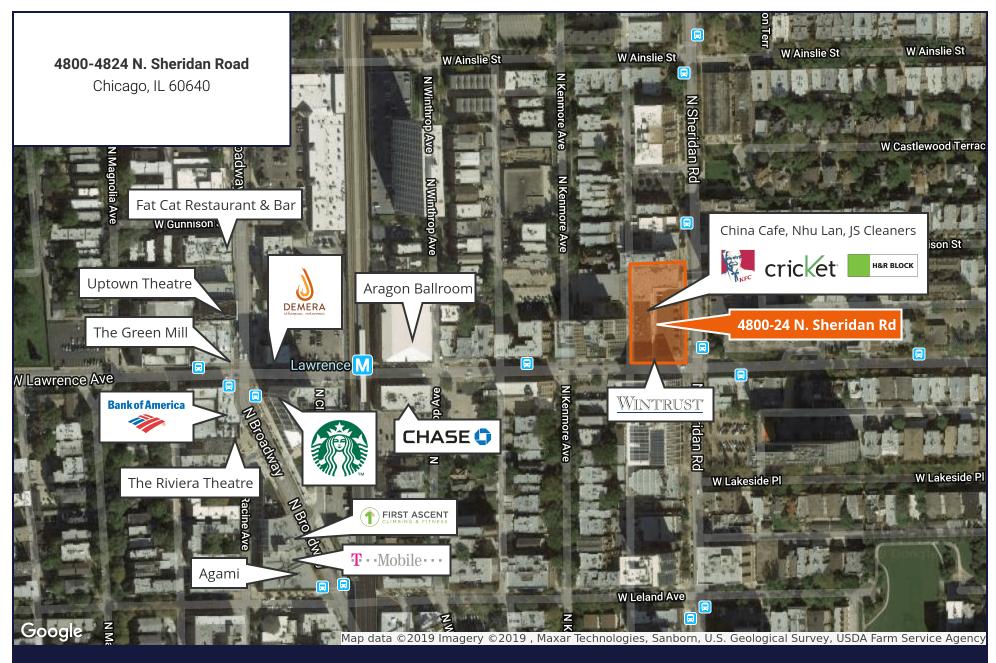

## 4800-4824 N. Sheridan Road

For Lease

Chicago, IL 60640 | Uptown

Retail Property

- ▶ ±920 SF, ±1,840 SF and ±8,271 SF available
- Located at the NWC of Sheridan & Lawrence in Chicago's Uptown neighborhood
- Neighborhood convenience center is anchored by Wintrust Bank, H&R Block, KFC and Cricket Wireless
- Less than two blocks from the CTA Red Line Lawrence 'L' Station (1M annual riders)
- Walking distance to Uptown's notable attractions including The Green Mill, The Riviera Theatre, Uptown Theatre, and the Aragon Ballroom
- Dense population surrounding the center
- Great visibility and parking, pylon signage available

# 4800-4824 N. Sheridan Road

Chicago, IL 60640 | Uptown