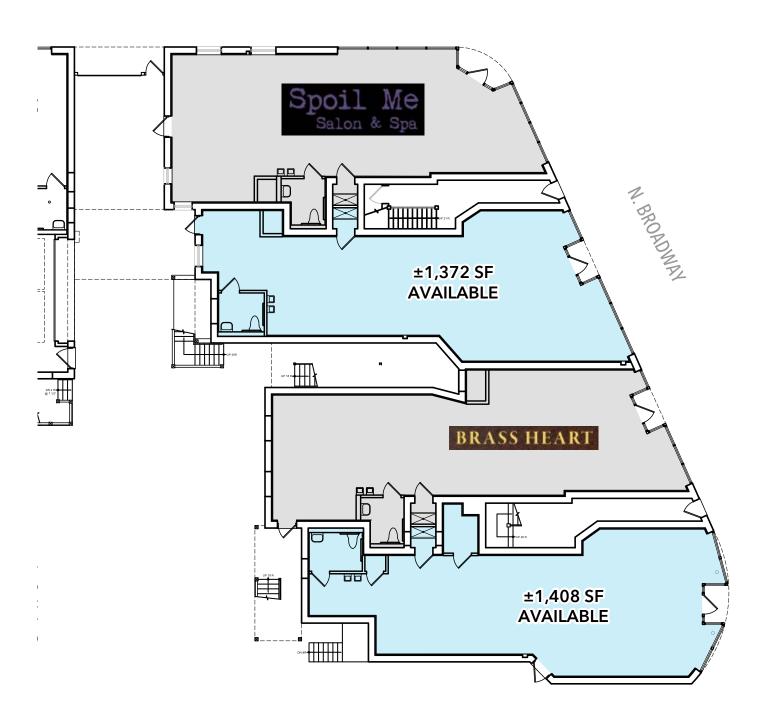

**RETAIL SPACE** 

- ► Available space: ±1,408 SF endcap ±1,372 SF 2nd generation salon / spa space with 3 massage rooms
- Great corner location along Broadway in Uptown's excellent shopping and entertainment corridor
- Located one block north of the remodeled Wilson CTA Red Line 'L' station with 1.9M annual riders, which recently finalized a \$203M reconstruction
- ▶ Area retailers include Target, Jewel-Osco, Aldi, Ace Hardware, Corepower Yoga, Starbucks, AT&T, First Ascent Climbing and Fitness and many more