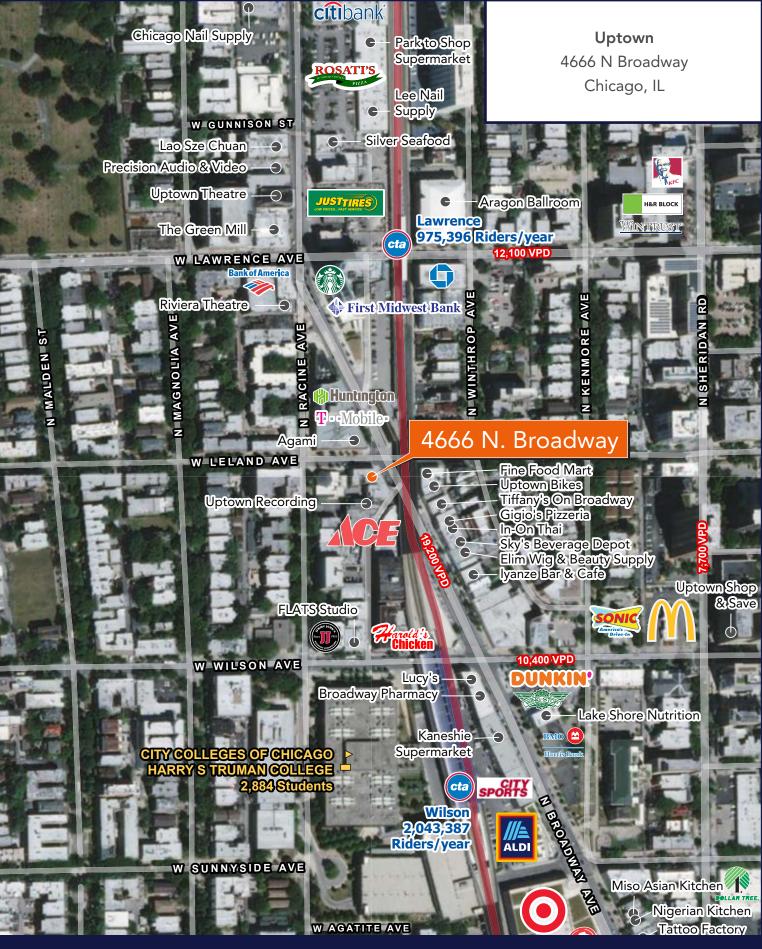

**RETAIL SPACE** 

- ► Available space: ±1,408 SF endcap ±1,372 SF 2nd generation salon / spa space with 3 massage rooms
- Great corner location along Broadway in Uptown's excellent shopping and entertainment corridor
- Located one block north of the remodeled Wilson CTA Red Line 'L' station with 1.9M annual riders, which recently finalized a \$203M reconstruction
- ▶ Area retailers include Target, Jewel-Osco, Aldi, Ace Hardware, Corepower Yoga, Starbucks, AT&T, First Ascent Climbing and Fitness and many more

## 4666 N. Broadway CHICAGO, IL 60640 | UPTOWN