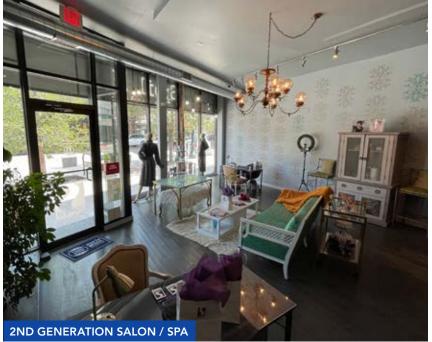

**RETAIL SPACE** 

- ► Available space: ±1,408 SF endcap ±1,372 SF 2nd generation salon / spa space with 3 massage rooms
- Great corner location along Broadway in Uptown's excellent shopping and entertainment corridor
- Located one block north of the remodeled Wilson CTA Red Line 'L' station with 1.9M annual riders, which recently finalized a \$203M reconstruction
- ▶ Area retailers include Target, Jewel-Osco, Aldi, Ace Hardware, Corepower Yoga, Starbucks, AT&T, First Ascent Climbing and Fitness and many more