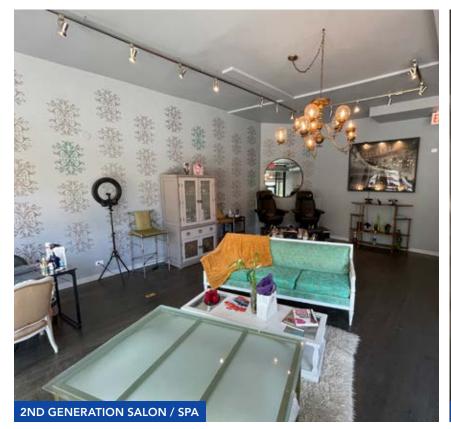

**RETAIL SPACE** 

- ► Available space: ±1,408 SF endcap ±1,372 SF 2nd generation salon / spa space with 3 massage rooms
- Great corner location along Broadway in Uptown's excellent shopping and entertainment corridor
- Located one block north of the remodeled Wilson CTA Red Line 'L' station with 1.9M annual riders, which recently finalized a \$203M reconstruction
- ▶ Area retailers include Target, Jewel-Osco, Aldi, Ace Hardware, Corepower Yoga, Starbucks, AT&T, First Ascent Climbing and Fitness and many more