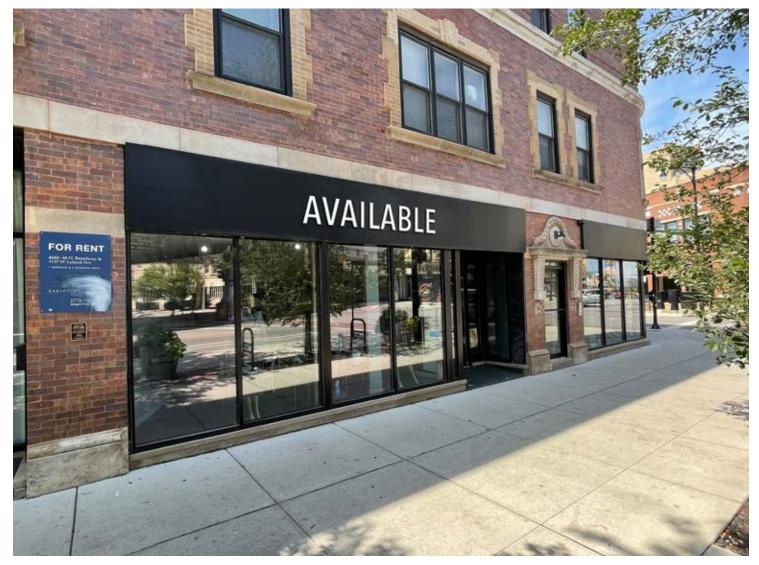

**RETAIL SPACE** 

- ► Available space: ±1,408 SF endcap ±1,372 SF 2nd generation salon / spa space with 3 massage rooms
- Great corner location along Broadway in Uptown's excellent shopping and entertainment corridor
- Located one block north of the remodeled Wilson CTA Red Line 'L' station with 1.9M annual riders, which recently finalized a \$203M reconstruction
- ▶ Area retailers include Target, Jewel-Osco, Aldi, Ace Hardware, Corepower Yoga, Starbucks, AT&T, First Ascent Climbing and Fitness and many more

## For Lease

RETAIL SPACE