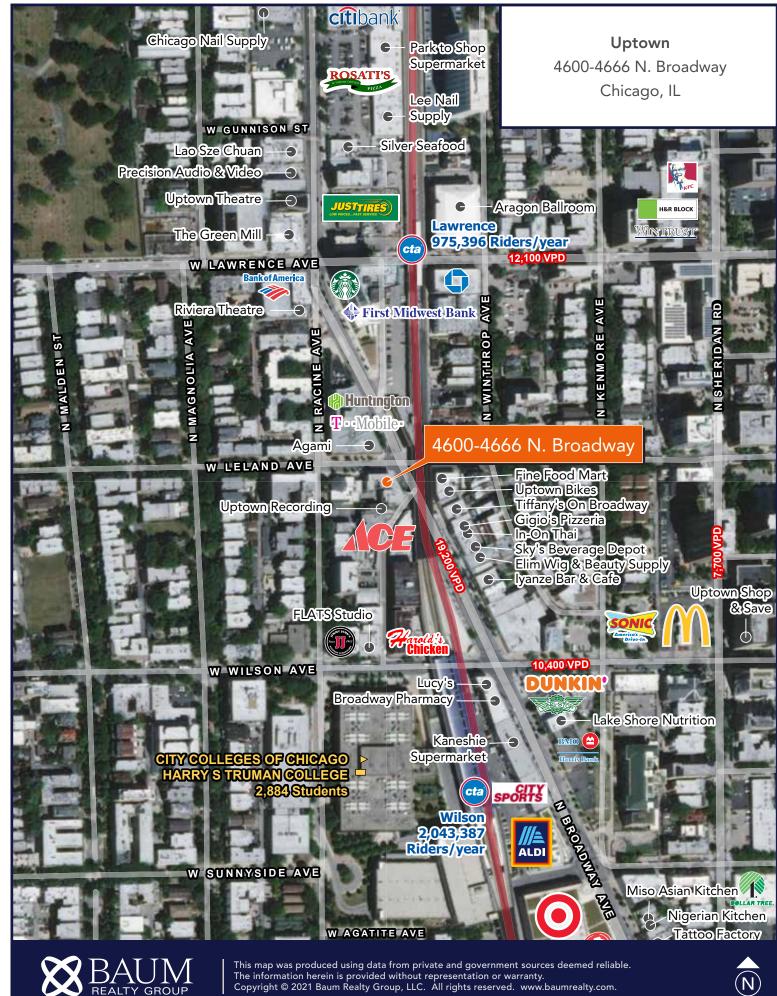

#### DEMOGRAPHIC SUMMARY

|                                    | .25 Mile | .5 Mile  | 1 Mile   |
|------------------------------------|----------|----------|----------|
| Estimated Population               | 7,171    | 27,874   | 74,718   |
| Adj. Daytime Demographics          | 7,881    | 26,251   | 67,140   |
| Estimated Households               | 3,269    | 13,781   | 40,565   |
| Estimated Average Household Income | \$77,675 | \$76,205 | \$94,669 |