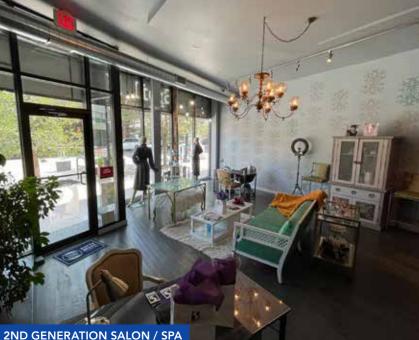

## For Lease RETAIL SPACE

- Available space:
- ±1,408 SF endcap
- $\pm$ 1,372 SF 2nd generation salon / spa space with 3 massage rooms
- Great corner location along Broadway in Uptown's excellent shopping and entertainment corridor
- Located one block north of the remodeled Wilson CTA Red Line 'L' station with 1.9M annual riders, which recently finalized a \$203M reconstruction
- ➤ Area retailers include Target, Jewel-Osco, Aldi, Ace Hardware, Corepower Yoga, Starbucks, AT&T, First Ascent Climbing and Fitness and many more