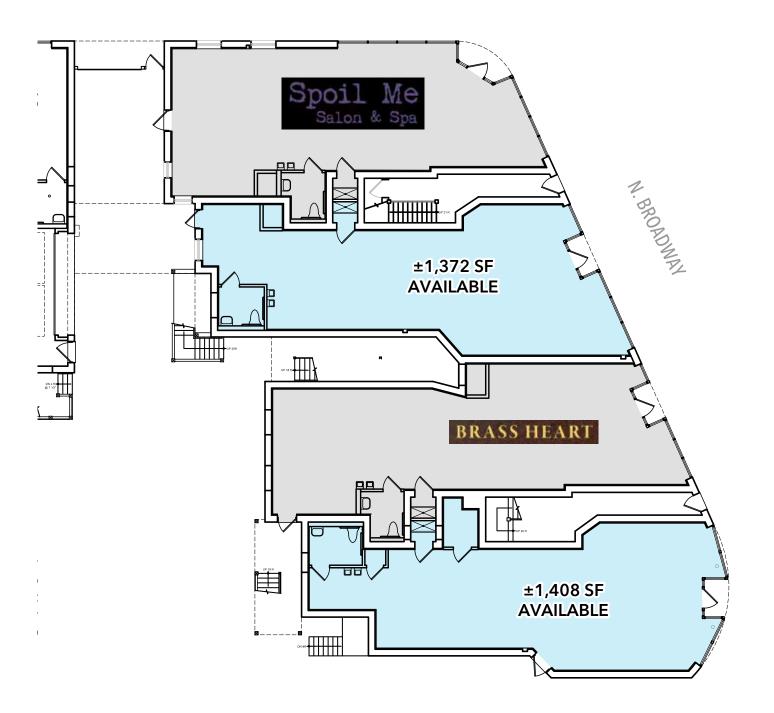

## For Lease RETAIL SPACE

- Available space:
- ±1,408 SF endcap
- $\pm$ 1,372 SF 2nd generation salon / spa space with 3 massage rooms
- Great corner location along Broadway in Uptown's excellent shopping and entertainment corridor
- Located one block north of the remodeled Wilson CTA Red Line 'L' station with 1.9M annual riders, which recently finalized a \$203M reconstruction
- ➤ Area retailers include Target, Jewel-Osco, Aldi, Ace Hardware, Corepower Yoga, Starbucks, AT&T, First Ascent Climbing and Fitness and many more