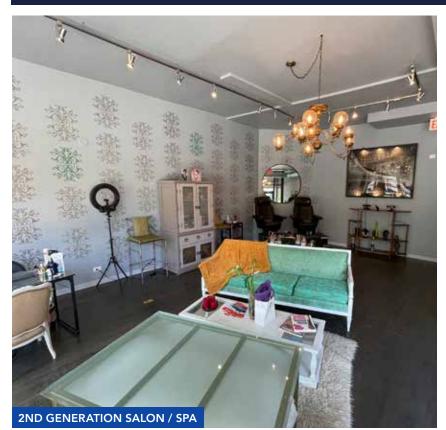

## For Lease RETAIL SPACE

- Available space:
- ±1,408 SF endcap
- $\pm$ 1,372 SF 2nd generation salon / spa space with 3 massage rooms
- Great corner location along Broadway in Uptown's excellent shopping and entertainment corridor
- Located one block north of the remodeled Wilson CTA Red Line 'L' station with 1.9M annual riders, which recently finalized a \$203M reconstruction
- ➤ Area retailers include Target, Jewel-Osco, Aldi, Ace Hardware, Corepower Yoga, Starbucks, AT&T, First Ascent Climbing and Fitness and many more