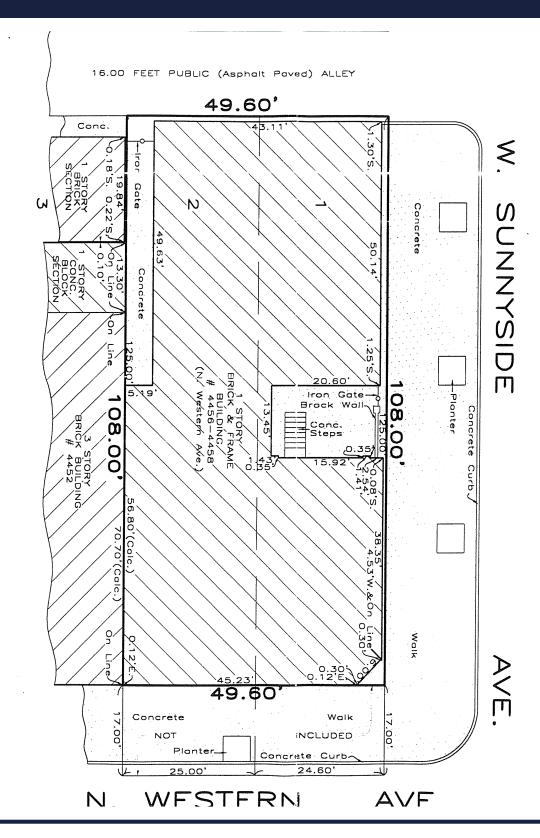

OFFICE BUILDING

- ▶ ±4,000 SF single-story office building available at the corner of Western Avenue and Sunnyside Avenue
- ▶ 49.6′ x 108′ lot
- Directly across from Welles Park
- ▶ Current layout features customer lobby, 6 private offices, 25 workstations, conference room, 3 bathrooms, storage closets, and partial basement for additional storage
- Outdoor patio
- ▶ Can be provided turnkey with furnishings and office equipment included

CHICAGO, IL 60625

OFFICE BUILDING

**SURVEY** 