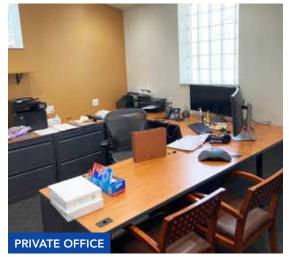

OFFICE BUILDING

- ▶ ±4,000 SF single-story office building available at the corner of Western Avenue and Sunnyside Avenue
- ▶ 49.6′ x 108′ lot
- Directly across from Welles Park
- ▶ Current layout features customer lobby, 6 private offices, 25 workstations, conference room, 3 bathrooms, storage closets, and partial basement for additional storage
- Outdoor patio
- ▶ Can be provided turnkey with furnishings and office equipment included