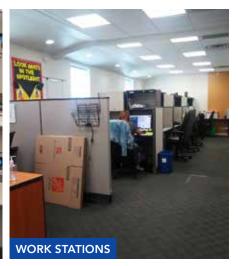

OFFICE BUILDING

- ▶ ±4,000 SF single-story office building available at the corner of Western Avenue and Sunnyside Avenue
- ▶ 49.6′ x 108′ lot
- Directly across from Welles Park
- ▶ Current layout features customer lobby, 6 private offices, 25 workstations, conference room, 3 bathrooms, storage closets, and partial basement for additional storage
- Outdoor patio
- ▶ Can be provided turnkey with furnishings and office equipment included