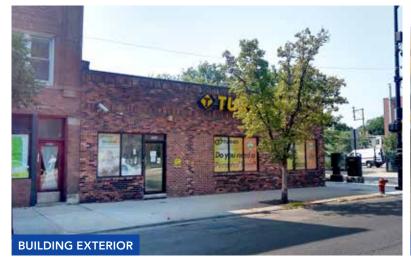

OFFICE BUILDING

- ▶ ±4,000 SF single-story office building available at the corner of Western Avenue and Sunnyside Avenue
- ▶ 49.6′ x 108′ lot
- Directly across from Welles Park
- ▶ Current layout features customer lobby, 6 private offices, 25 workstations, conference room, 3 bathrooms, storage closets, and partial basement for additional storage
- Outdoor patio
- ▶ Can be provided turnkey with furnishings and office equipment included