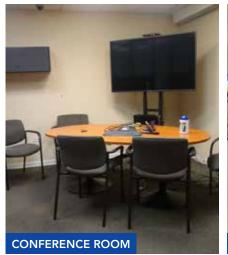

OFFICE BUILDING

- ▶ ±4,000 SF single-story office building available at the corner of Western Avenue and Sunnyside Avenue
- ▶ 49.6′ x 108′ lot
- Directly across from Welles Park
- ▶ Current layout features customer lobby, 6 private offices, 25 workstations, conference room, 3 bathrooms, storage closets, and partial basement for additional storage
- Outdoor patio
- ▶ Can be provided turnkey with furnishings and office equipment included