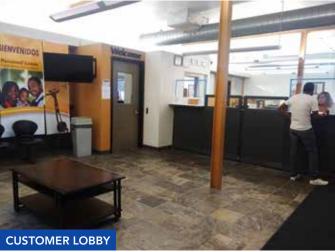

OFFICE BUILDING

- ▶ ±4,000 SF single-story office building available at the corner of Western Avenue and Sunnyside Avenue
- ▶ 49.6′ x 108′ lot
- Directly across from Welles Park
- ▶ Current layout features customer lobby, 6 private offices, 25 workstations, conference room, 3 bathrooms, storage closets, and partial basement for additional storage
- Outdoor patio
- ▶ Can be provided turnkey with furnishings and office equipment included