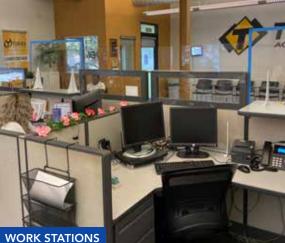

OFFICE BUILDING

- ▶ ±4,000 SF single-story office building available at the corner of Western Avenue and Sunnyside Avenue
- ▶ 49.6′ x 108′ lot
- Directly across from Welles Park
- ▶ Current layout features customer lobby, 6 private offices, 25 workstations, conference room, 3 bathrooms, storage closets, and partial basement for additional storage
- Outdoor patio
- ▶ Can be provided turnkey with furnishings and office equipment included