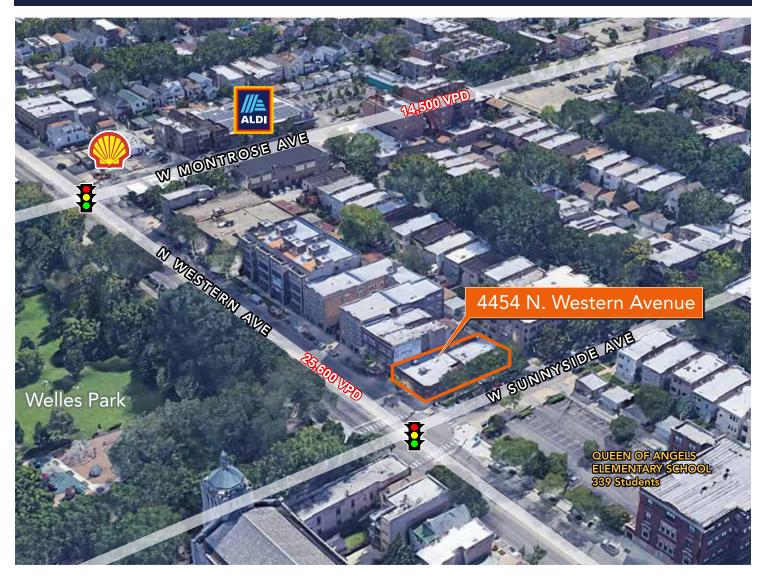

# 4454 N. Western Avenue

# For Sale or Lease

OFFICE BUILDING

CHICAGO, IL 60625

CHICAGO, IL 60625

OFFICE BUILDING

**SURVEY** 