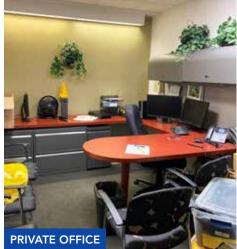

OFFICE BUILDING

- ▶ ±4,000 SF single-story office building available at the corner of Western Avenue and Sunnyside Avenue
- ▶ 49.6′ x 108′ lot
- Directly across from Welles Park
- ▶ Current layout features customer lobby, 6 private offices, 25 workstations, conference room, 3 bathrooms, storage closets, and partial basement for additional storage
- Outdoor patio
- ▶ Can be provided turnkey with furnishings and office equipment included