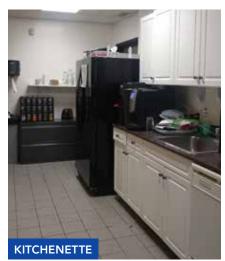

OFFICE BUILDING

- ▶ ±4,000 SF single-story office building available at the corner of Western Avenue and Sunnyside Avenue
- ▶ 49.6′ x 108′ lot
- Directly across from Welles Park
- ▶ Current layout features customer lobby, 6 private offices, 25 workstations, conference room, 3 bathrooms, storage closets, and partial basement for additional storage
- Outdoor patio
- ▶ Can be provided turnkey with furnishings and office equipment included