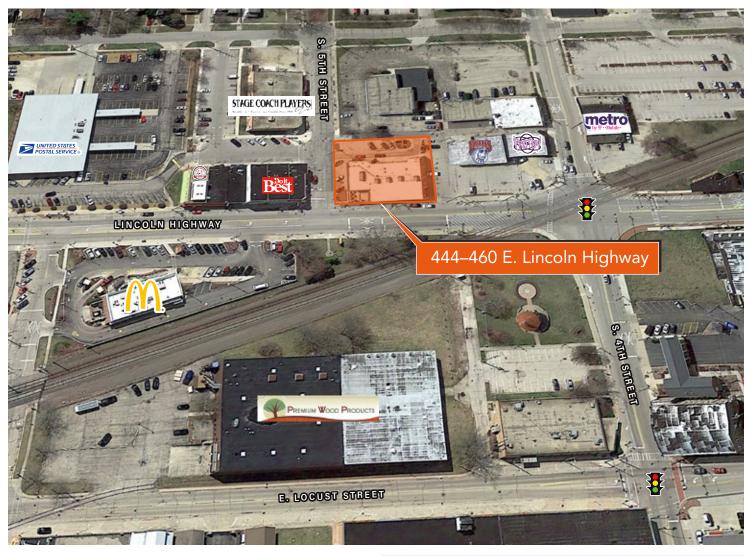

## 444-460 E. Lincoln Highway

**DEKALB, IL 60115** 

## For Lease

**RETAIL SPACE** 

- ▶ ±1,296 SF available
- ▶ Dunkin' anchored center along Lincoln Highway with great visibility
- Excellent signage potential and plenty of parking
- ▶ Former restaurant location that is situated with Rosati's Pizza
- ▶ Located just down the street from North Illinois University