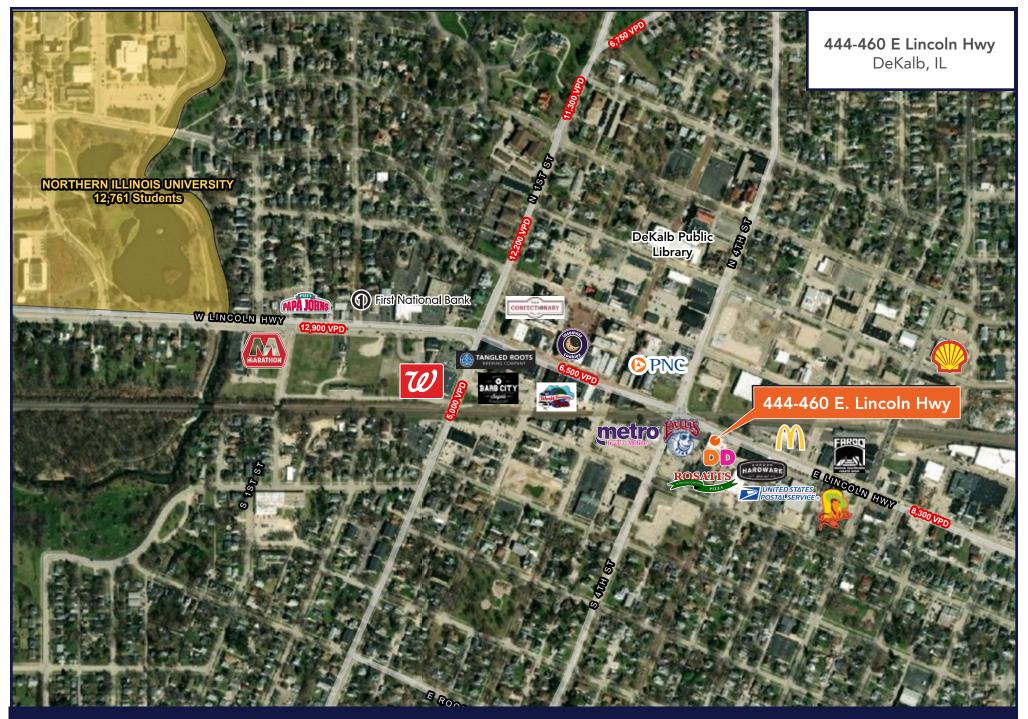

## 444-460 E. Lincoln Highway

**DEKALB, IL 60115** 

## For Lease

**RETAIL SPACE** 

- ▶ ±1,296 SF available
- ▶ Dunkin' anchored center along Lincoln Highway with great visibility
- Excellent signage potential and plenty of parking
- ▶ Former restaurant location that is situated with Rosati's Pizza
- ▶ Located just down the street from North Illinois University