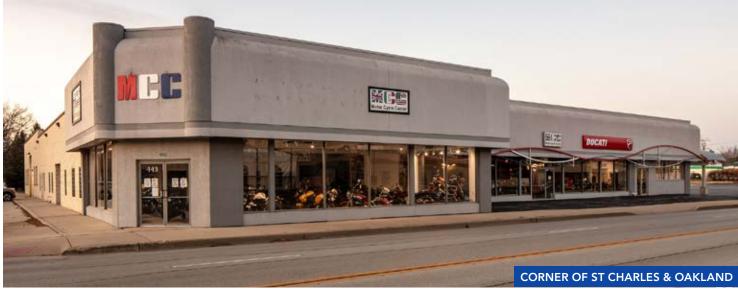

### **INVESTMENT HIGHLIGHTS**

- ▶ 28,600 SF masonry building with paved parking for 400 cars on 3.21 acres of land
- Located in a TIF District affording an 80% rebate of sales tax over \$3,500/year
- Completely renovated in 2012, improvements include new HVAC, electrical and restrooms, energy efficient LED lighting, alarm system with 16 cameras and DVR's
- Truss roofed building features 8,000 SF main showroom, five (5) private offices, large conference room accommodating up to 40 people, customer dressing / changing room, waiting area with restrooms, employee restrooms and kitchen / break room
- Curb cuts on St. Charles Road, Oakland Avenue, and Villa Avenue
- ▶ Readily accessible from I-94, I-290, I-88, I-355, IL-83, and main arterials North Avenue and Roosevelt Road
- ▶ 20 miles from downtown Chicago and 10 miles from O'Hare International Airport

# 443 E. St Charles Road

VILLA PARK, IL | 60181