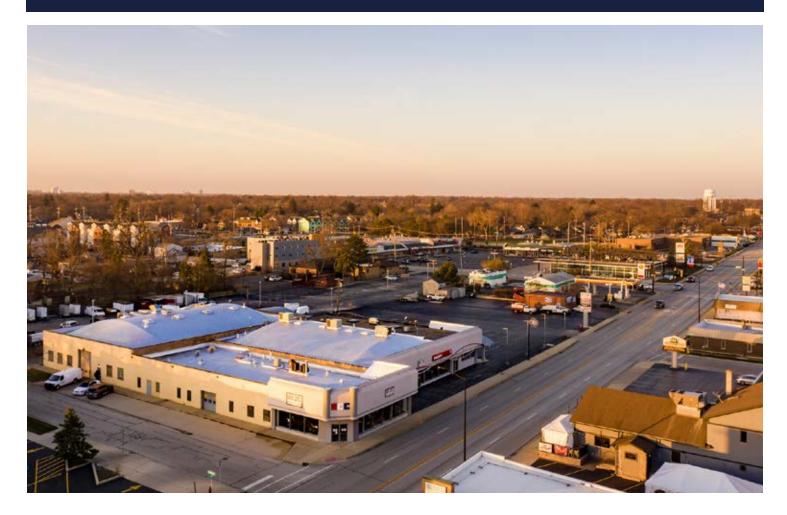

| SITE INFORMATION |                         |
|------------------|-------------------------|
| ASKING PRICE:    | Please call for pricing |
| BUILDING SIZE:   | 28,600 SF               |
| LAND SIZE:       | 3.21 Acres              |
| YEAR BUILT:      | 1964                    |
| YEAR RENOVATED:  | 2012                    |
| PARKING:         | 400 Cars                |
| ZONING:          | MX-3 - TIF District     |

### **INVESTMENT HIGHLIGHTS**

- ▶ 28,600 SF masonry building with paved parking for 400 cars on 3.21 acres of land
- Located in a TIF District affording an 80% rebate of sales tax over \$3,500/year
- Completely renovated in 2012, improvements include new HVAC, electrical and restrooms, energy efficient LED lighting, alarm system with 16 cameras and DVR's
- Truss roofed building features 8,000 SF main showroom, five (5) private offices, large conference room accommodating up to 40 people, customer dressing / changing room, waiting area with restrooms, employee restrooms and kitchen / break room
- Curb cuts on St. Charles Road, Oakland Avenue, and Villa Avenue
- ▶ Readily accessible from I-94, I-290, I-88, I-355, IL-83, and main arterials North Avenue and Roosevelt Road
- ▶ 20 miles from downtown Chicago and 10 miles from O'Hare International Airport