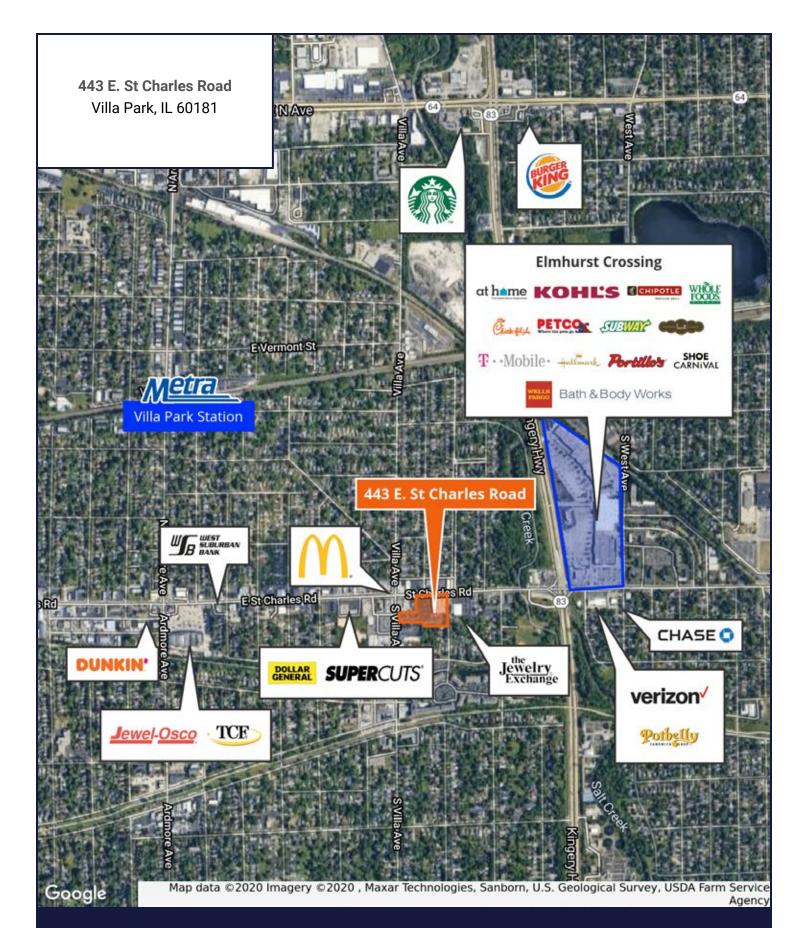

# 443 E. St Charles Road

VILLA PARK, IL | 60181

### **INVESTMENT HIGHLIGHTS**

- ▶ 28,600 SF masonry building with paved parking for 400 cars on 3.21 acres of land
- Located in a TIF District affording an 80% rebate of sales tax over \$3,500/year
- Completely renovated in 2012, improvements include new HVAC, electrical and restrooms, energy efficient LED lighting, alarm system with 16 cameras and DVR's
- Truss roofed building features 8,000 SF main showroom, five (5) private offices, large conference room accommodating up to 40 people, customer dressing / changing room, waiting area with restrooms, employee restrooms and kitchen / break room
- Curb cuts on St. Charles Road, Oakland Avenue, and Villa Avenue
- ▶ Readily accessible from I-94, I-290, I-88, I-355, IL-83, and main arterials North Avenue and Roosevelt Road
- ▶ 20 miles from downtown Chicago and 10 miles from O'Hare International Airport