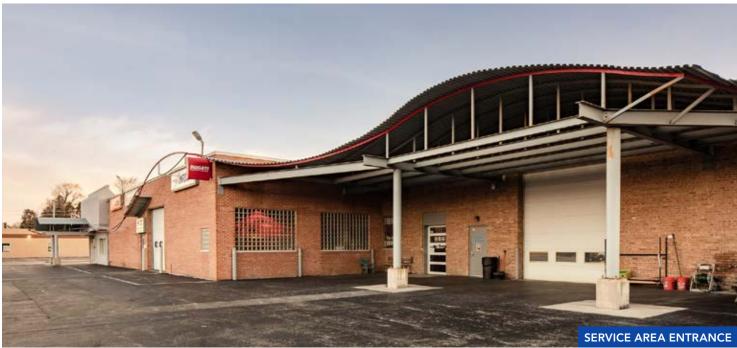

### **INVESTMENT HIGHLIGHTS**

- ▶ 28,600 SF masonry building with paved parking for 400 cars on 3.21 acres of land
- Located in a TIF District affording an 80% rebate of sales tax over \$3,500/year
- Completely renovated in 2012, improvements include new HVAC, electrical and restrooms, energy efficient LED lighting, alarm system with 16 cameras and DVR's
- Truss roofed building features 8,000 SF main showroom, five (5) private offices, large conference room accommodating up to 40 people, customer dressing / changing room, waiting area with restrooms, employee restrooms and kitchen / break room
- Curb cuts on St. Charles Road, Oakland Avenue, and Villa Avenue
- ▶ Readily accessible from I-94, I-290, I-88, I-355, IL-83, and main arterials North Avenue and Roosevelt Road
- ▶ 20 miles from downtown Chicago and 10 miles from O'Hare International Airport