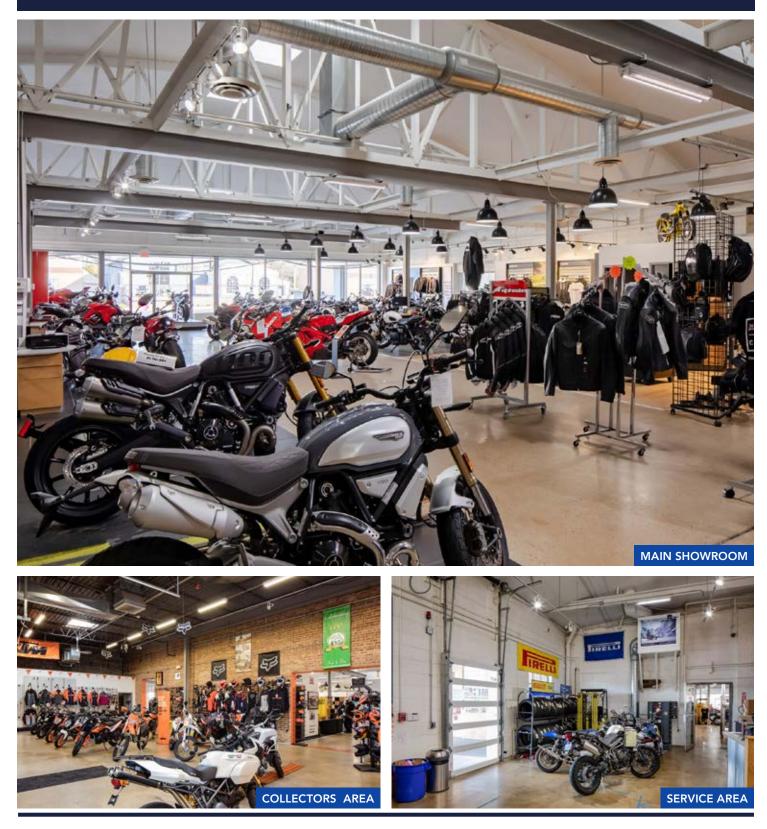

### **INVESTMENT HIGHLIGHTS**

- ▶ 28,600 SF masonry building with paved parking for 400 cars on 3.21 acres of land
- Located in a TIF District affording an 80% rebate of sales tax over \$3,500/year
- Completely renovated in 2012, improvements include new HVAC, electrical and restrooms, energy efficient LED lighting, alarm system with 16 cameras and DVR's
- Truss roofed building features 8,000 SF main showroom, five (5) private offices, large conference room accommodating up to 40 people, customer dressing / changing room, waiting area with restrooms, employee restrooms and kitchen / break room
- Curb cuts on St. Charles Road, Oakland Avenue, and Villa Avenue
- ▶ Readily accessible from I-94, I-290, I-88, I-355, IL-83, and main arterials North Avenue and Roosevelt Road
- ▶ 20 miles from downtown Chicago and 10 miles from O'Hare International Airport