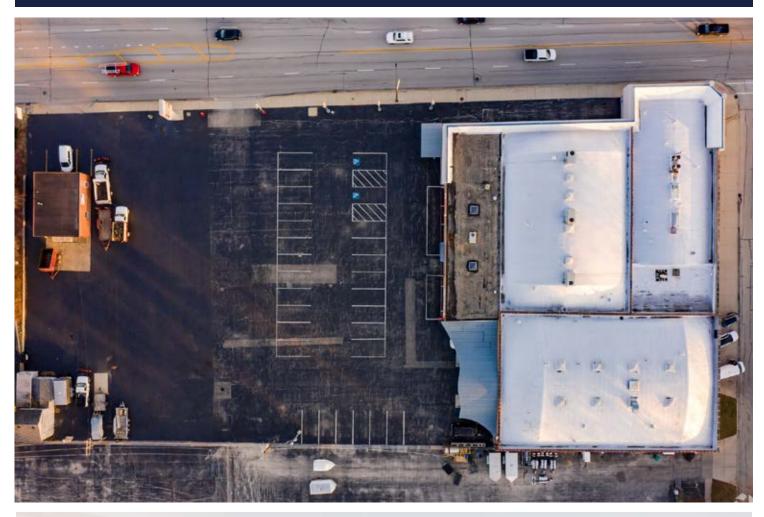

| SITE INFORMATION |                         |
|------------------|-------------------------|
| ASKING PRICE:    | Please call for pricing |
| BUILDING SIZE:   | 28,600 SF               |
| LAND SIZE:       | 3.21 Acres              |
| YEAR BUILT:      | 1964                    |
| YEAR RENOVATED:  | 2012                    |
| PARKING:         | 400 Cars                |
| ZONING:          | MX-3 - TIF District     |

### **INVESTMENT HIGHLIGHTS**

- ▶ 28,600 SF masonry building with paved parking for 400 cars on 3.21 acres of land
- Located in a TIF District affording an 80% rebate of sales tax over \$3,500/year
- Completely renovated in 2012, improvements include new HVAC, electrical and restrooms, energy efficient LED lighting, alarm system with 16 cameras and DVR's
- Truss roofed building features 8,000 SF main showroom, five (5) private offices, large conference room accommodating up to 40 people, customer dressing / changing room, waiting area with restrooms, employee restrooms and kitchen / break room
- Curb cuts on St. Charles Road, Oakland Avenue, and Villa Avenue
- ▶ Readily accessible from I-94, I-290, I-88, I-355, IL-83, and main arterials North Avenue and Roosevelt Road
- ▶ 20 miles from downtown Chicago and 10 miles from O'Hare International Airport