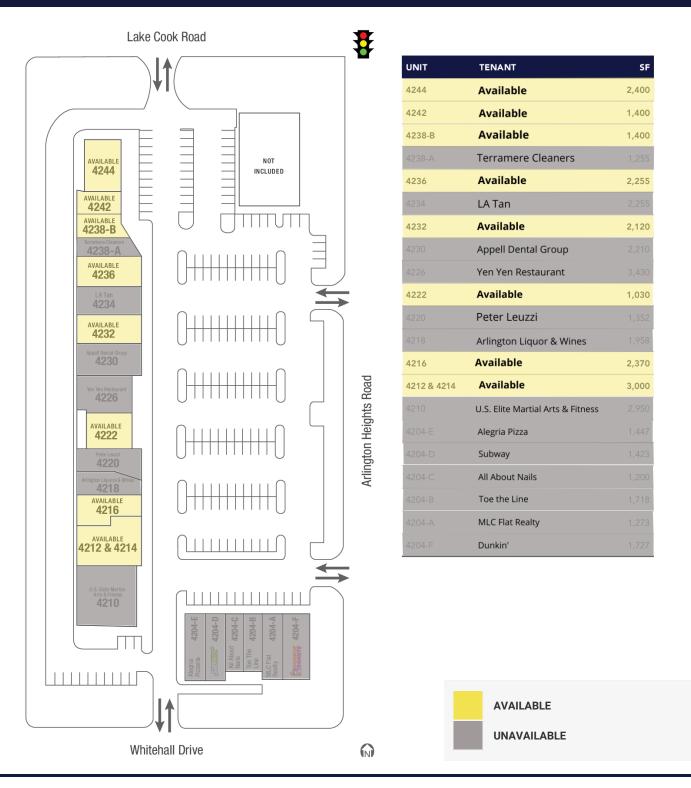

## Terramere Plaza

4204-4244 N. Arlington Heights Road, Arlington Heights, IL 60006 |

# For Lease

**Retail Property** 

- ▶ ±1,400 SF to ±3,000 SF available
- In a densely populated neighborhood
- High incomes
- High traffic counts 36,600 vehicles per day on Lake Cook Road and 18,500 vehicles per day on Arlington Heights Road
- Drive-thru potential on end capRoad and 18,500 vehicles per day on Arlington Heights Road
- Drive-thru potential on end cap