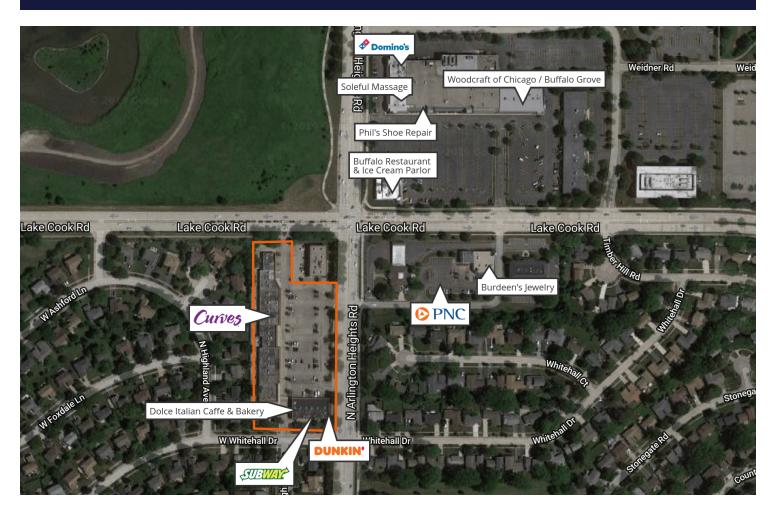

## Terramere Plaza

4204-4244 N. Arlington Heights Road, Arlington Heights, IL 60006 |

# For Lease

**Retail Property** 

- ▶ ±1,400 SF to ±3,000 SF available
- In a densely populated neighborhood
- High incomes
- High traffic counts 36,600 vehicles per day on Lake Cook Road and 18,500 vehicles per day on Arlington Heights Road
- Drive-thru potential on end capRoad and 18,500 vehicles per day on Arlington Heights Road
- Drive-thru potential on end cap