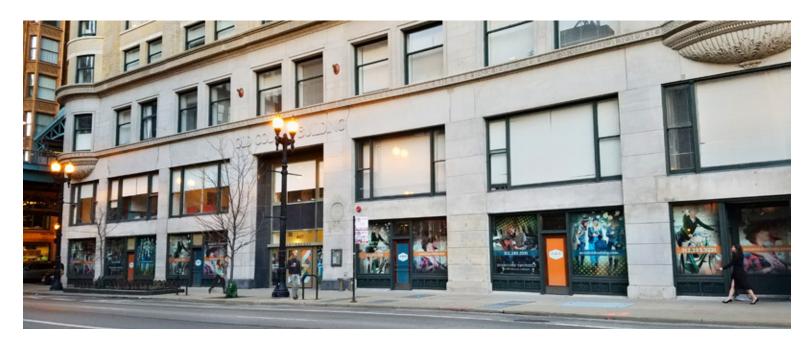

Renovation of the historic Old Colony building features  $\pm 6,602$  SF of street level retail and ARC at Old Colony luxury student housing tower with 108 units and 488 beds

- ➤ Available retail spaces: ±1,547 SF at the corner of Dearborn & Van Buren and ±626 SF inline with Dearborn frontage
- > Black iron available
- > Finished basement space available for storage / commissary
- > Join Subway and Taco Bell's new Cantina concept
- > Located adjacent to the Harold Washington Library–State / Van Buren 'L' station 1.2M riders annually
- More than 95,000 students from DePaul University, Robert Morris College, the Art Institute of Chicago, John Marshall Law School, Roosevelt University, Columbia College and others within the vicinity