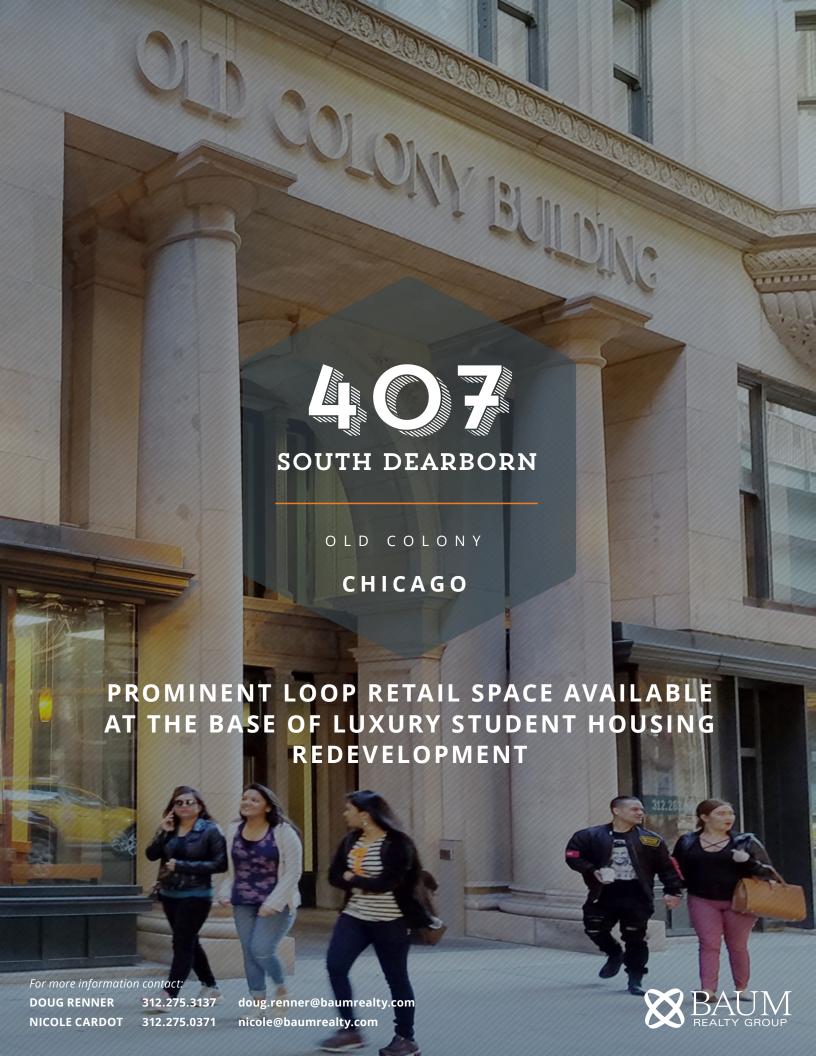

Renovation of the historic Old Colony building features  $\pm 6,602$  SF of street level retail and ARC at Old Colony luxury student housing tower with 108 units and 488 beds

- ➤ Available retail spaces: ±1,547 SF at the corner of Dearborn & Van Buren and ±626 SF inline with Dearborn frontage
- > Black iron available
- > Finished basement space available for storage / commissary
- > Join Subway and Taco Bell's new Cantina concept
- > Located adjacent to the Harold Washington Library–State / Van Buren 'L' station 1.2M riders annually
- More than 95,000 students from DePaul University, Robert Morris College, the Art Institute of Chicago, John Marshall Law School, Roosevelt University, Columbia College and others within the vicinity