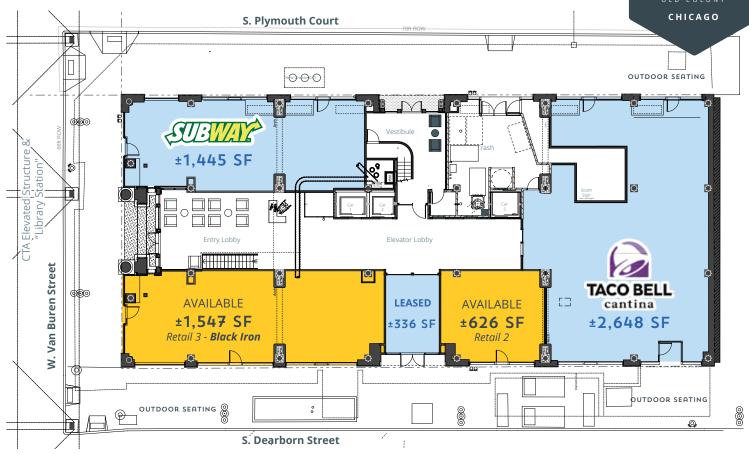

Renovation of the historic Old Colony building features  $\pm 6,602$  SF of street level retail and ARC at Old Colony luxury student housing tower with 108 units and 488 beds

- ➤ Available retail spaces: ±1,547 SF at the corner of Dearborn & Van Buren and ±626 SF inline with Dearborn frontage
- > Black iron available
- > Finished basement space available for storage / commissary
- > Join Subway and Taco Bell's new Cantina concept
- > Located adjacent to the Harold Washington Library–State / Van Buren 'L' station 1.2M riders annually
- More than 95,000 students from DePaul University, Robert Morris College, the Art Institute of Chicago, John Marshall Law School, Roosevelt University, Columbia College and others within the vicinity