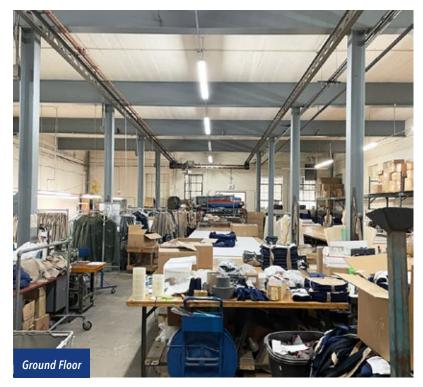

| BUILDING INFORMATION |                     |  |
|----------------------|---------------------|--|
| LEASE RATE:          | \$9.00 PSF          |  |
| LEASE TYPE:          | Modified Gross      |  |
| ZONING:              | M1-2 & PMD          |  |
| CEILING HEIGHT:      | 18' (1st Floor)     |  |
| PARKING:             | ±35 car private lot |  |

### **PROPERTY HIGHLIGHTS**

- ▶ Private ±35 car parking lot
- ▶ Shared 14' loading door along with a freight elevator
- Ownership making significant upgrades including new paved parking lot, new bathrooms and common area improvements
- ▶ Affordable space in rapidly improving neighborhood close to downtown
- ▶ Easily accessible to I-290 and Cicero Avenue
- ▶ Convenient location adjacent to CTA Green Line Pulaski 'L' station (446K annual riders)