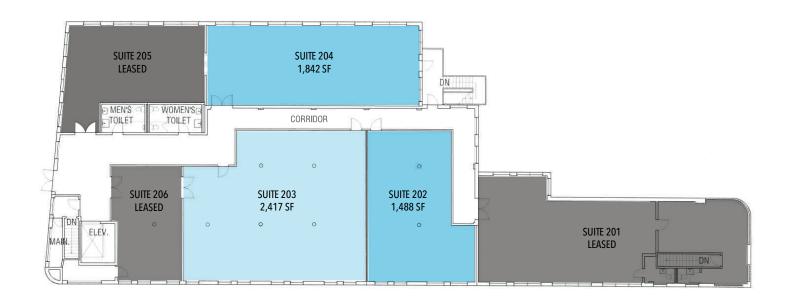

# For Lease

**INDUSTRIAL / FLEX SPACE** 

| AVAILABLE SPACE |                  |                                           |
|-----------------|------------------|-------------------------------------------|
| 2ND FLOOR:      | Suite 202        | 1,488 SF (\$1,116/month)                  |
| (Office / Flex) | Suite 203        | 2,417 SF (\$1,813/month)                  |
|                 | Suite 204        | 1,842 SF (\$1,382/month)                  |
|                 | *Cuitor 202 & 20 | 2 can be combined for a total of 2 005 CE |

### **SECOND FLOOR SITE PLAN**