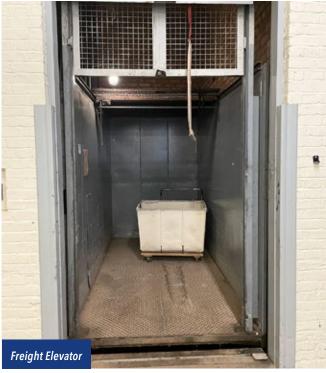

### **PROPERTY HIGHLIGHTS**

- ▶ Private ±35 car parking lot
- ▶ Shared 14' loading door along with a freight elevator
- Ownership making significant upgrades including new paved parking lot, new bathrooms and common area improvements
- ▶ Affordable space in rapidly improving neighborhood close to downtown
- ▶ Easily accessible to I-290 and Cicero Avenue
- ▶ Convenient location adjacent to CTA Green Line Pulaski 'L' station (446K annual riders)