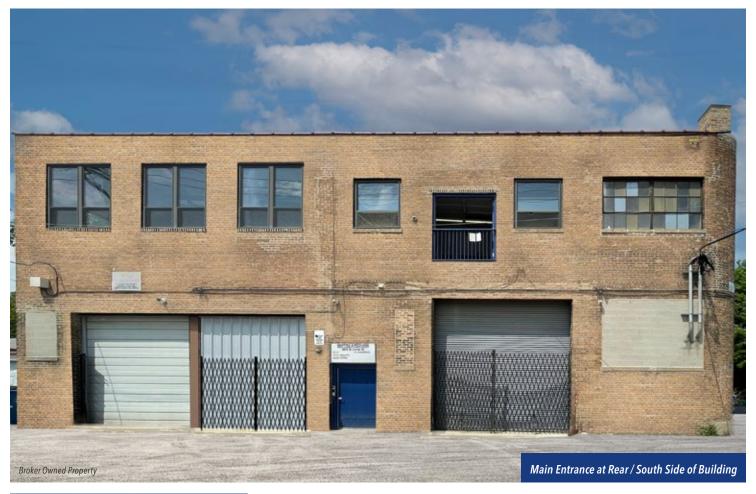

### 4015 W. Carroll Avenue

CHICAGO, IL 60624 | GARFIELD PARK

# For Lease

**INDUSTRIAL / FLEX SPACE** 

| AVAILABLE SPACE |                  |                                           |
|-----------------|------------------|-------------------------------------------|
| 2ND FLOOR:      | Suite 202        | 1,488 SF (\$1,116/month)                  |
| (Office / Flex) | Suite 203        | 2,417 SF (\$1,813/month)                  |
|                 | Suite 204        | 1,842 SF (\$1,382/month)                  |
|                 | *Cuitor 202 & 20 | 2 can be combined for a total of 2 005 CE |

| BUILDING INFORMATION |                     |  |
|----------------------|---------------------|--|
| LEASE RATE:          | \$9.00 PSF          |  |
| LEASE TYPE:          | Modified Gross      |  |
| ZONING:              | M1-2 & PMD          |  |
| CEILING HEIGHT:      | 18' (1st Floor)     |  |
| PARKING:             | ±35 car private lot |  |

### **PROPERTY HIGHLIGHTS**

- ▶ Private ±35 car parking lot
- ▶ Shared 14' loading door along with a freight elevator
- Ownership making significant upgrades including new paved parking lot, new bathrooms and common area improvements
- ▶ Affordable space in rapidly improving neighborhood close to downtown
- ▶ Easily accessible to I-290 and Cicero Avenue
- ▶ Convenient location adjacent to CTA Green Line Pulaski 'L' station (446K annual riders)