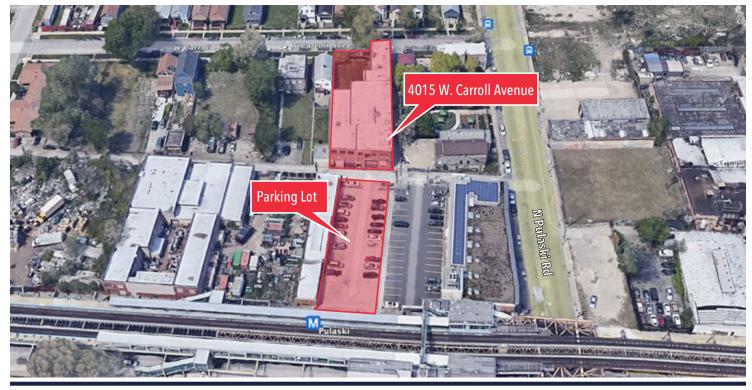

### 4015 W. Carroll Avenue

CHICAGO, IL 60624 | GARFIELD PARK

### **PROPERTY HIGHLIGHTS**

- ▶ Private ±35 car parking lot
- ▶ Shared 14' loading door along with a freight elevator
- Ownership making significant upgrades including new paved parking lot, new bathrooms and common area improvements
- ▶ Affordable space in rapidly improving neighborhood close to downtown
- ▶ Easily accessible to I-290 and Cicero Avenue
- ▶ Convenient location adjacent to CTA Green Line Pulaski 'L' station (446K annual riders)