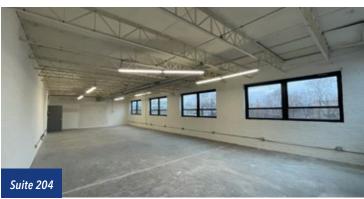

# For Lease

**INDUSTRIAL / FLEX SPACE** 

| AVAILABLE SPACE |                  |                                           |
|-----------------|------------------|-------------------------------------------|
| 2ND FLOOR:      | Suite 202        | 1,488 SF (\$1,116/month)                  |
| (Office / Flex) | Suite 203        | 2,417 SF (\$1,813/month)                  |
|                 | Suite 204        | 1,842 SF (\$1,382/month)                  |
|                 | *Cuitor 202 & 20 | 2 can be combined for a total of 2 005 CE |