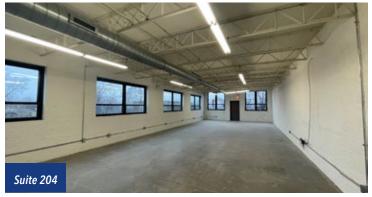

# For Lease

**INDUSTRIAL / FLEX SPACE** 

| AVAILABLE SPACE |                  |                                           |
|-----------------|------------------|-------------------------------------------|
| 2ND FLOOR:      | Suite 202        | 1,488 SF (\$1,116/month)                  |
| (Office / Flex) | Suite 203        | 2,417 SF (\$1,813/month)                  |
|                 | Suite 204        | 1,842 SF (\$1,382/month)                  |
|                 | *Cuitor 202 & 20 | 2 can be combined for a total of 2 005 CE |