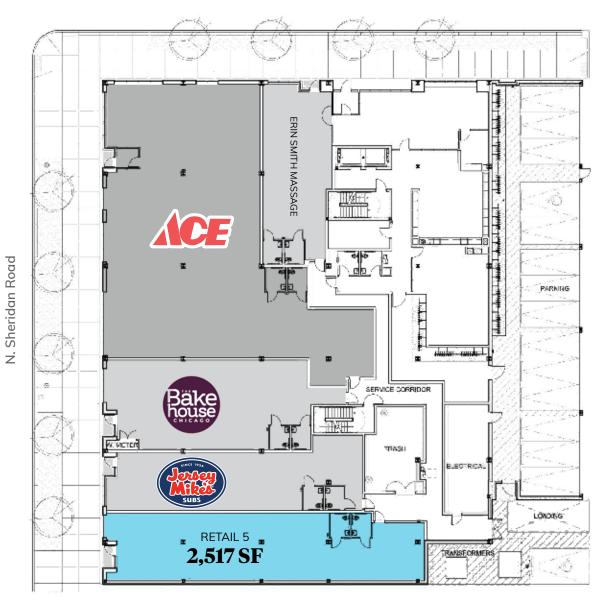

# Property Highlights

- » Located less than 1 mile from Wrigley Field in Wrigleyville
- » At the base of a luxury rental loft building with 98% occupancy
- » Great visibility to Sheridan Road
- » In close proximity to Clark Street, Halsted Street and Broadway which is home to a multitude of beloved eateries, bars, coffee shops, national & local retailers
- » Across the street from the Sheridan CTA Train Station
- » Black Iron Available
- » Outdoor seating opportunity along Sheridan Road