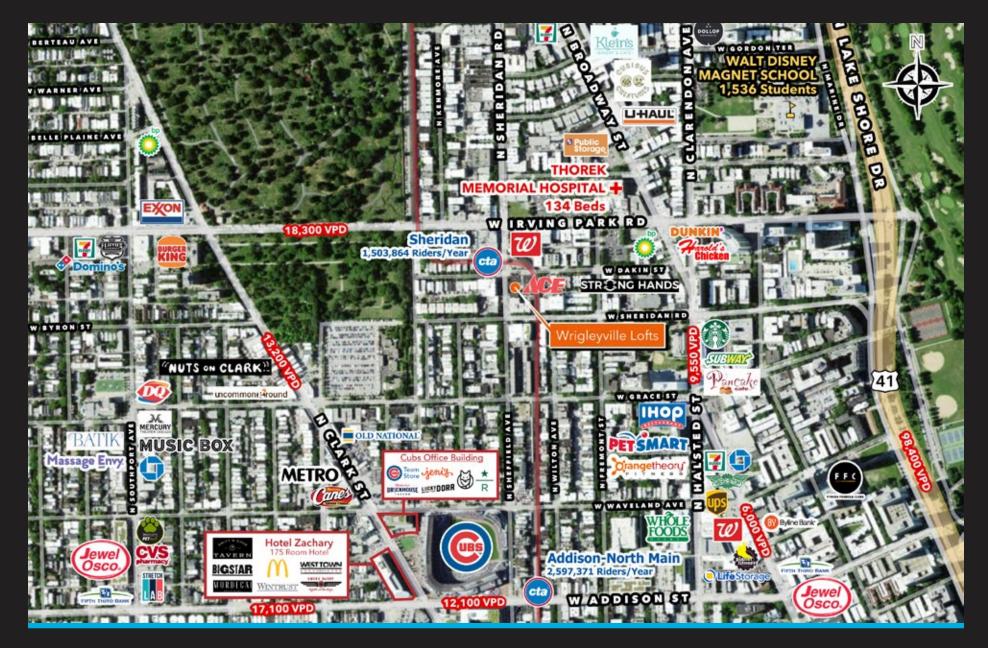

# Property Highlights

- » Located less than 1 mile from Wrigley Field in Wrigleyville
- » At the base of a luxury rental loft building with 98% occupancy
- » Great visibility to Sheridan Road
- » In close proximity to Clark Street, Halsted Street and Broadway which is home to a multitude of beloved eateries, bars, coffee shops, national & local retailers
- » Across the street from the Sheridan CTA Train Station
- » Black Iron Available
- » Outdoor seating opportunity along Sheridan Road