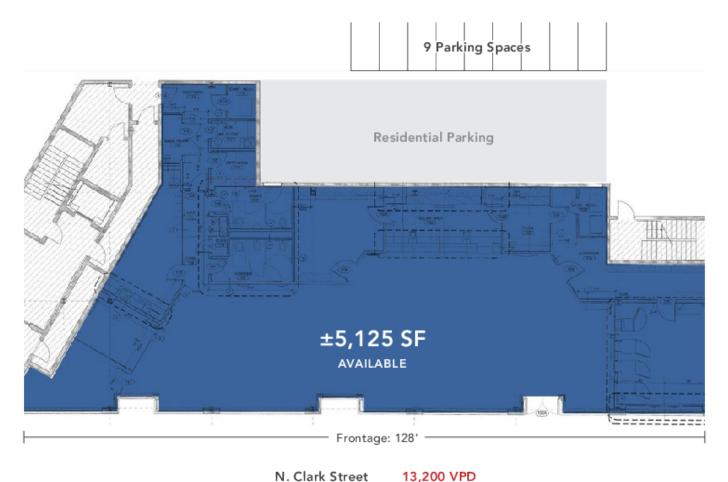

## For Lease Retail Property

- ±5,215 SF available, divisible
- Approximately 1 block north of iconic Wrigley Field
- Over 128 feet of frontage on highly trafficked Clark Street
- 9 dedicated parking spaces available
- Surrounded by numerous retailers that include Starbucks, Aurelio's, Wrigleyville Dogs, Yak-zies, Jeni's Splendid Ice Cream, Clark Street Sports, and Metro

BAUM REALTY GROUP • 1030 W CHICAGO AVE , SUITE 200 • CHICAGO, IL 60642 • 312.666.3000 • BAUMREALTY.COM

Chicago, IL 60613 | Wrigleyville

N. Clark Street