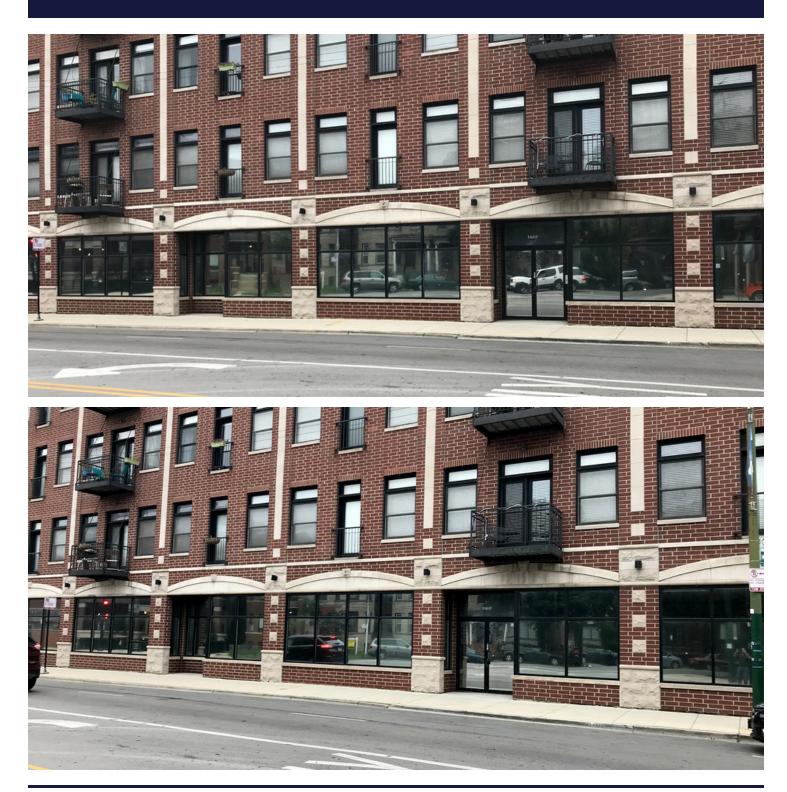

# 3753 N. Clark Street

Chicago, IL 60613 | Wrigleyville

## For Lease Retail Property

- ±5,215 SF available, divisible
- Approximately 1 block north of iconic Wrigley Field
- Over 128 feet of frontage on highly trafficked Clark Street
- 9 dedicated parking spaces available
- Surrounded by numerous retailers that include Starbucks, Aurelio's, Wrigleyville Dogs, Yak-zies, Jeni's Splendid Ice Cream, Clark Street Sports, and Metro