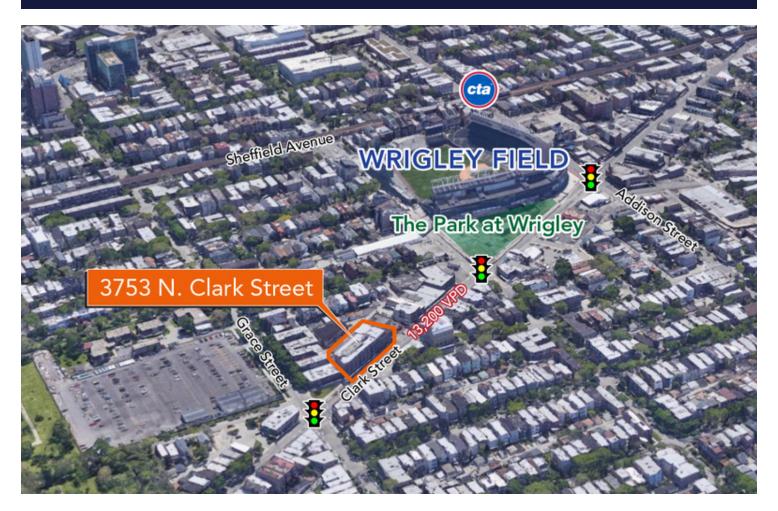

## 3753 N. Clark Street

Chicago, IL 60613 | Wrigleyville

## For Lease Retail Property

- ±5,215 SF available, divisible
- Approximately 1 block north of iconic Wrigley Field
- Over 128 feet of frontage on highly trafficked Clark Street
- 9 dedicated parking spaces available
- Surrounded by numerous retailers that include Starbucks, Aurelio's, Wrigleyville Dogs, Yak-zies, Jeni's Splendid Ice Cream, Clark Street Sports, and Metro