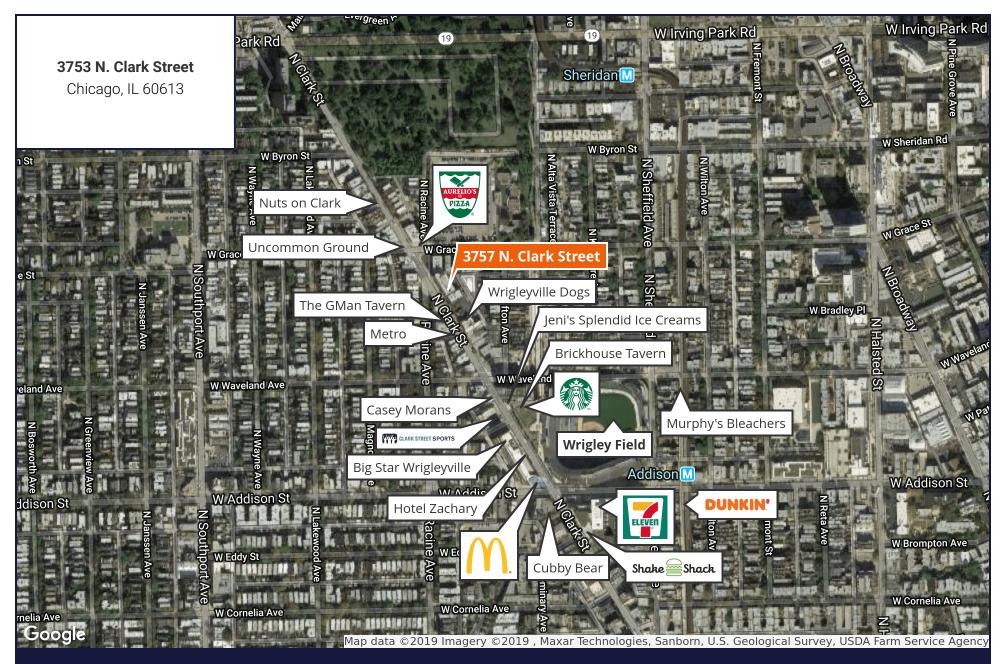

## For Lease Retail Property

- ±5,215 SF available, divisible
- Approximately 1 block north of iconic Wrigley Field
- Over 128 feet of frontage on highly trafficked Clark Street
- 9 dedicated parking spaces available
- Surrounded by numerous retailers that include Starbucks, Aurelio's, Wrigleyville Dogs, Yak-zies, Jeni's Splendid Ice Cream, Clark Street Sports, and Metro