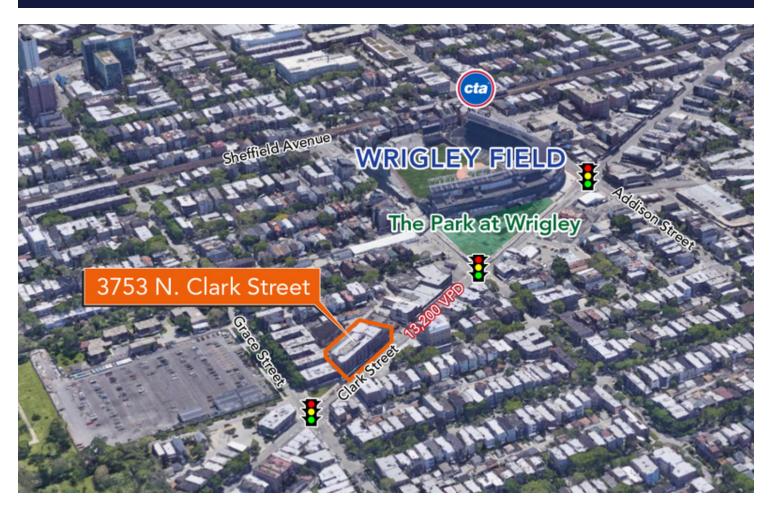

## 3753 N. Clark Street

## For Sale Or Lease

Chicago, IL 60613 | Wrigleyville

Asking Price: \$1.5 M | Lease Rate: Negotiable

- ▶ ±5,125 SF available, divisible
- Approximately 1 block north of iconic Wrigley Field
- Over 128 feet of frontage on highly trafficked Clark Street
- 9 dedicated parking spaces available
- Surrounded by numerous retailers that include Starbucks, Aurelios, Wrigleyville Dogs, Yak-zies, Jeni's Spendid Ice Cream, Clark Street Sports, and Metro

N. Clark Street 13,200 VPD

MARK FREDERICKS

312.275.3109 mark@baumrealty.com **DOUG RENNER** 

312.275.3137

doug.renner@baumrealty.com