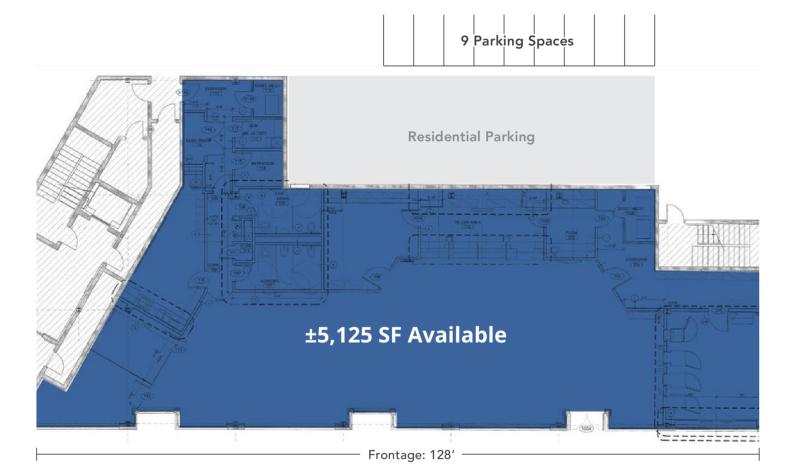

## For Sale Or Lease

Chicago, IL 60613 | Wrigleyville

Asking Price: \$1.5 M | Lease Rate: Negotiable

- ▶ ±5,125 SF available, divisible
- Approximately 1 block north of iconic Wrigley Field
- Over 128 feet of frontage on highly trafficked Clark Street
- 9 dedicated parking spaces available
- Surrounded by numerous retailers that include Starbucks, Aurelios, Wrigleyville Dogs, Yak-zies, Jeni's Spendid Ice Cream, Clark Street Sports, and Metro