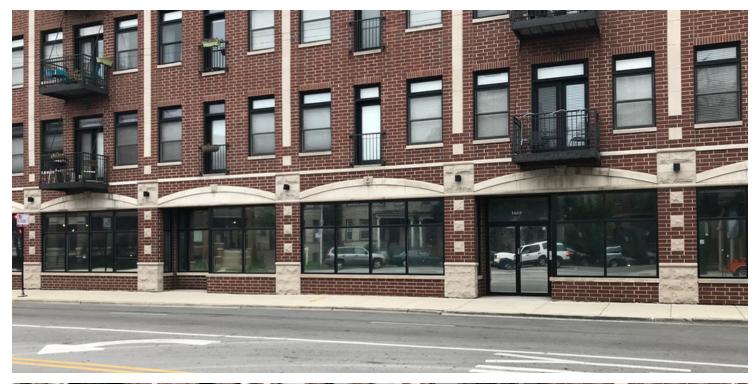

## 3753 N. Clark Street

## For Sale Or Lease

Chicago, IL 60613 | Wrigleyville

Asking Price: \$1.5 M | Lease Rate: Negotiable

- ▶ ±5,125 SF available, divisible
- Approximately 1 block north of iconic Wrigley Field
- Over 128 feet of frontage on highly trafficked Clark Street
- 9 dedicated parking spaces available
- Surrounded by numerous retailers that include Starbucks, Aurelios, Wrigleyville Dogs, Yak-zies, Jeni's Spendid Ice Cream, Clark Street Sports, and Metro