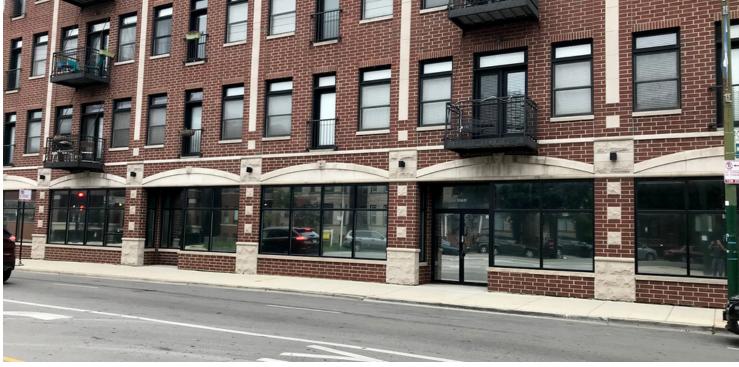

## 3753 N. Clark Street

## For Sale Or Lease

Chicago, IL 60613 | Wrigleyville

Asking Price: \$1.5 M | Lease Rate: Negotiable

- ▶ ±5,125 SF available, divisible
- Approximately 1 block north of iconic Wrigley Field
- Over 128 feet of frontage on highly trafficked Clark Street
- 9 dedicated parking spaces available
- Surrounded by numerous retailers that include Starbucks, Aurelios, Wrigleyville Dogs, Yak-zies, Jeni's Spendid Ice Cream, Clark Street Sports, and Metro