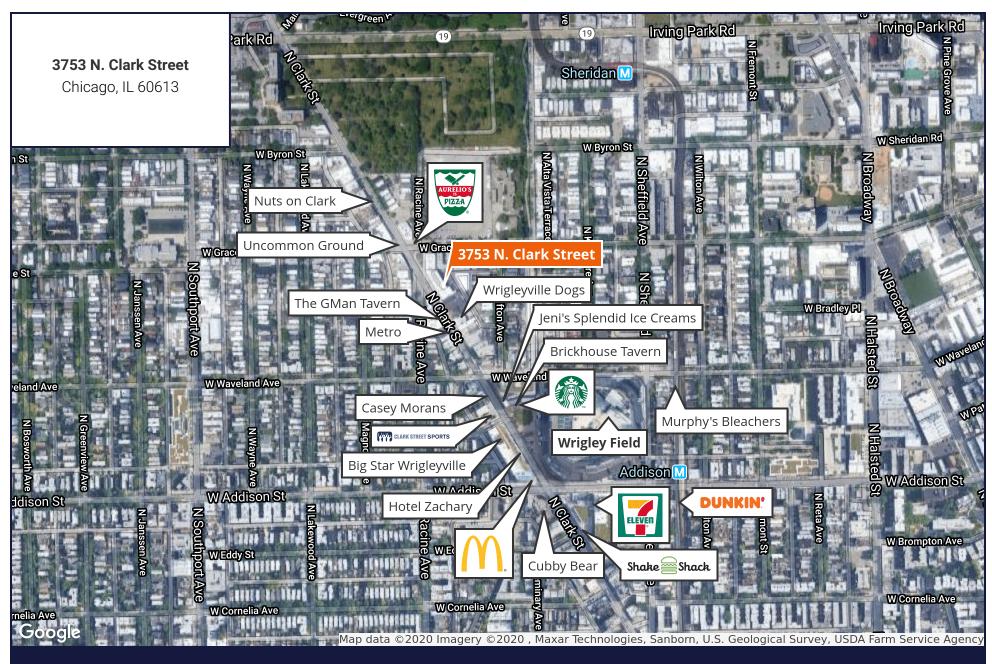

## 3753 N. Clark Street

## For Sale Or Lease

Chicago, IL 60613 | Wrigleyville

Asking Price: \$1.5 M | Lease Rate: Negotiable

- ▶ ±5,125 SF available, divisible
- Approximately 1 block north of iconic Wrigley Field
- Over 128 feet of frontage on highly trafficked Clark Street
- 9 dedicated parking spaces available
- Surrounded by numerous retailers that include Starbucks, Aurelios, Wrigleyville Dogs, Yak-zies, Jeni's Spendid Ice Cream, Clark Street Sports, and Metro

# 3753 N. Clark Street

## For Sale Or Lease

Chicago, IL 60613 | Wrigleyville

Asking Price: \$1.5 M | Lease Rate: Negotiable