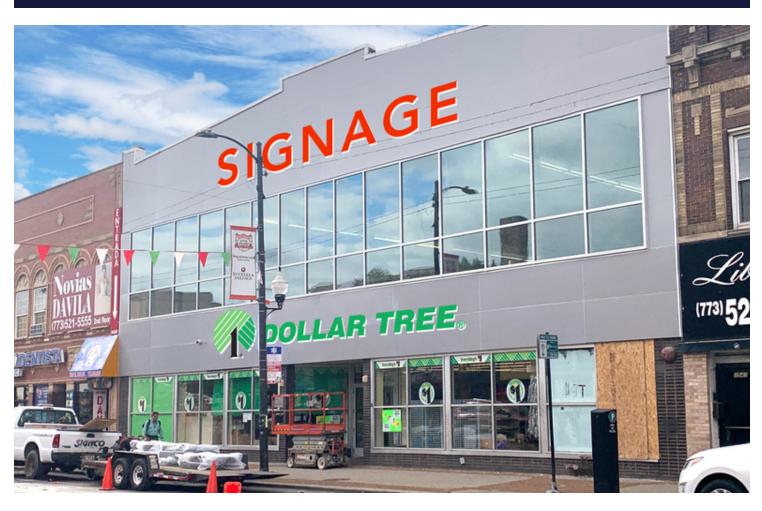

## 3539 W. 26th Street

Chicago, IL 60623 | Little Village

## For Lease Retail Property

- > 2nd floor space available ±9,000 SF (divisible)
- Over 72' of brand new windowline with frontage facing 26th Street
- Existing bathrooms in place
- No columns provide for many, easy tenant layouts
- , Situated along a heavily trafficked street in a dense trade area
- Located above a new Dollar Tree store