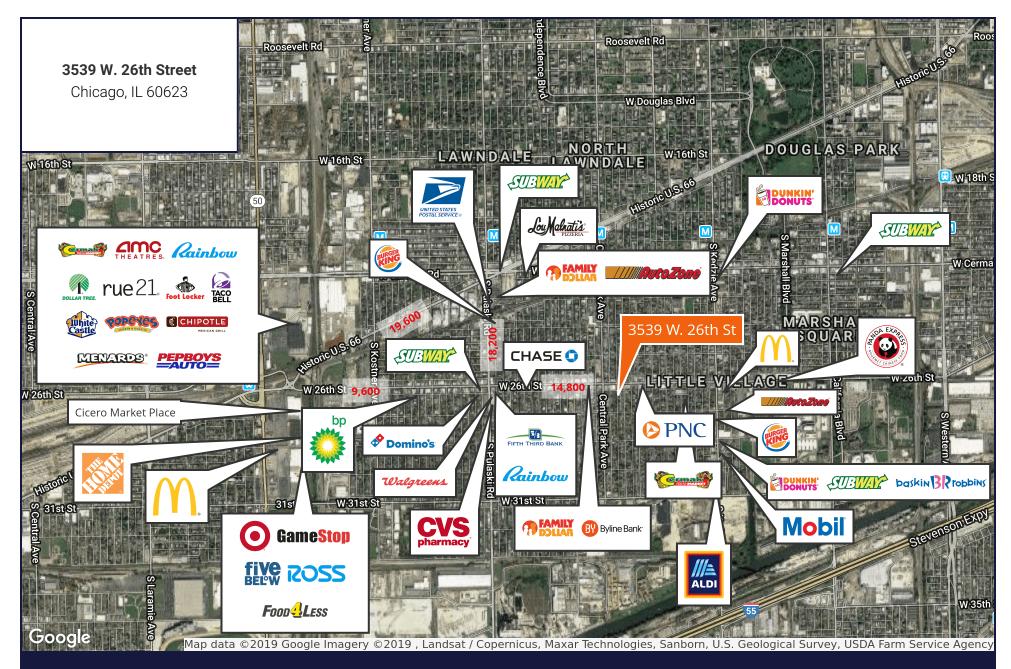

| DEMOGRAPHICS                          |          |          |          |
|---------------------------------------|----------|----------|----------|
|                                       | .25 MILE | .5 MILE  | 1 MILE   |
| Estimated Population                  | 7,184    | 26,695   | 77,758   |
| Adj. Daytime<br>Demographics          | 5,215    | 19,205   | 55,973   |
| Estimated Households                  | 1,898    | 6,887    | 18,519   |
| Estimated Average<br>Household Income | \$44,258 | \$48,983 | \$46,324 |