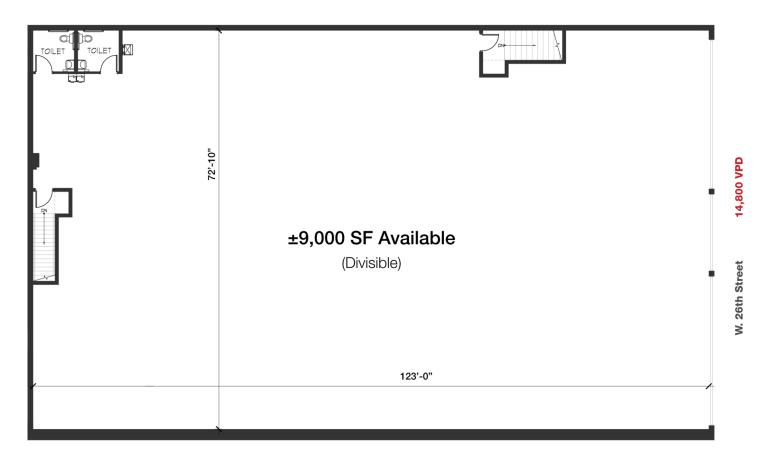

## For Lease Retail Property

- > 2nd floor space available ±9,000 SF (divisible)
- Over 72' of brand new windowline with frontage facing 26th Street
- Existing bathrooms in place
- No columns provide for many, easy tenant layouts
- , Situated along a heavily trafficked street in a dense trade area
- Located above a new Dollar Tree store