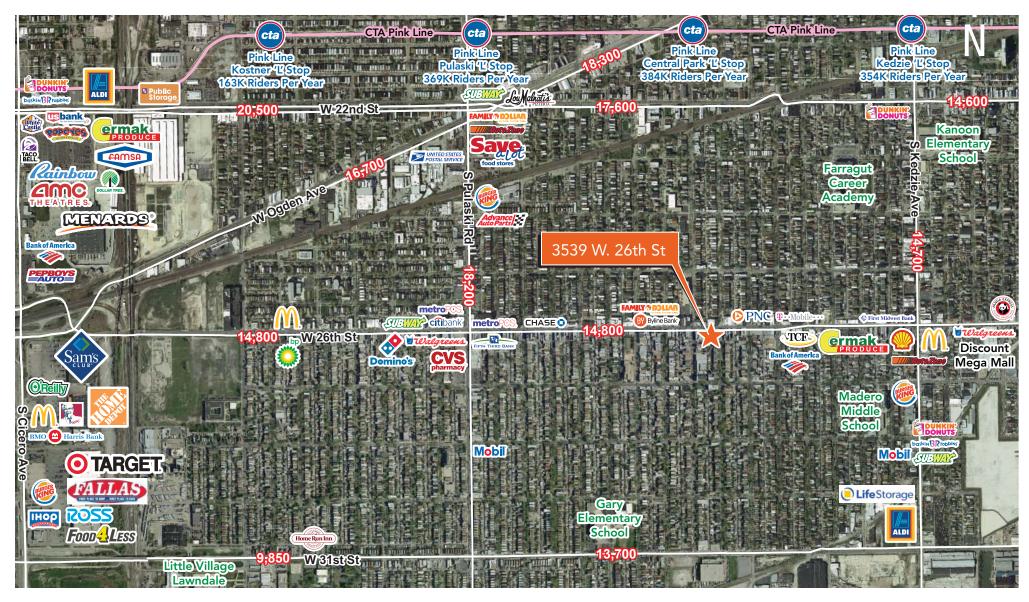

| DEMOGRAPHIC SUMMARY     |          |          |          |  |  |  |  |
|-------------------------|----------|----------|----------|--|--|--|--|
|                         | RADIUS   |          |          |  |  |  |  |
|                         | .25 MILE | .5 MILE  | 1 MILE   |  |  |  |  |
| AVERAGE HHI             | \$36,029 | \$40,602 | \$42,163 |  |  |  |  |
| DAYTIME POPULATION      | 3,002    | 11,280   | 47,102   |  |  |  |  |
| RESIDENTIAL POPULATION  | 6,869    | 27,097   | 78,349   |  |  |  |  |
| TRAFFIC COUNTS          |          |          |          |  |  |  |  |
| W. 26TH STREET 14,800 V |          |          |          |  |  |  |  |

#### **DEMOGRAPHIC SUMMARY**

2000-2010 Census, 2016 Estimates with 2021 Projections

|                                                                                                                             |                                                       | .25 Mile | .5 Mile  | 1 Mile                                                                                                                                   |  |
|-----------------------------------------------------------------------------------------------------------------------------|-------------------------------------------------------|----------|----------|------------------------------------------------------------------------------------------------------------------------------------------|--|
| POPULATION                                                                                                                  | 2016 Estimated Population                             | 7,034    | 27,619   | 80,922                                                                                                                                   |  |
|                                                                                                                             | 2021 Projected Population                             | 7,142    | 28,052   | 81,927                                                                                                                                   |  |
|                                                                                                                             | 2010 Census Population                                | 6,992    | 27,566   | 78,552                                                                                                                                   |  |
|                                                                                                                             | 2000 Census Population                                | 8,460    | 32,533   | 89,892                                                                                                                                   |  |
| 00°                                                                                                                         | Projected Annual Growth 2016 to 2021                  | 0.3%     | 0.3%     | 0.2%                                                                                                                                     |  |
|                                                                                                                             | Historical Annual Growth 2000 to 2016                 | -1.1%    | -0.9%    | -0.6%                                                                                                                                    |  |
|                                                                                                                             | 2016 Median Age                                       | 29.7     | 29.3     | 30                                                                                                                                       |  |
| · ·                                                                                                                         | 2016 Estimated Households                             | 1,887    | 7,291    | 19,856                                                                                                                                   |  |
|                                                                                                                             | 2021 Projected Households                             | 1,975    | 7,640    | 20,777                                                                                                                                   |  |
|                                                                                                                             | 2010 Census Households                                | 1,824    | 7,070    | 18,533                                                                                                                                   |  |
|                                                                                                                             | 2000 Census Households                                | 2,004    | 7,581    | 19,779                                                                                                                                   |  |
|                                                                                                                             | Projected Annual Growth 2016 to 2021                  | 0.9%     | 1.0%     | 0.9%                                                                                                                                     |  |
|                                                                                                                             | Historical Annual Growth 2000 to 2016                 | -0.4%    | -0.2%    | - notice                                                                                                                                 |  |
| 2016 Estimat                                                                                                                | 2016 Estimated White                                  | 43.7%    | 44.9%    | 39.0%                                                                                                                                    |  |
|                                                                                                                             | 2016 Estimated Black or African American              | 1.9%     | 4.2%     | 24.3%                                                                                                                                    |  |
|                                                                                                                             | 2016 Estimated Asian or Pacific Islander              | 0.4%     | 0.9%     | 0.8%                                                                                                                                     |  |
| PUI<br>BY F                                                                                                                 | 2016 Estimated American Indian or Native Alaskan      | 1.2%     | 1.4%     | 1.0% 를                                                                                                                                   |  |
| P.                                                                                                                          | 2016 Estimated Other Races                            | 52.8%    | 48.7%    | 34.9%                                                                                                                                    |  |
|                                                                                                                             | 2016 Estimated Hispanic                               | 92.6%    | 89.7%    | -0.6% 30 19,856 20,777 18,533 19,779 0.9% 39.0% 24.3% 0.8% 1.0% 34.9% 67.8% \$40,549 \$33,113 \$11,742 25.7% 18.4% 27.7% 13.2% 4.2% 7.1% |  |
| 2016 Estimated Median House                                                                                                 | 2016 Estimated Average Household Income               | \$38,033 | \$41,305 | \$40,549                                                                                                                                 |  |
|                                                                                                                             | 2016 Estimated Median Household Income                | \$31,912 | \$34,120 | \$33,113                                                                                                                                 |  |
|                                                                                                                             | 2016 Estimated Per Capita Income                      | \$10,214 | \$10,930 | \$11,742                                                                                                                                 |  |
| 2016<br>2016<br>2016<br>2016<br>2016                                                                                        | 2016 Estimated Elementary (Grade Level 0 to 8)        | 29.5%    | 31.1%    | 25.7%                                                                                                                                    |  |
|                                                                                                                             | 2016 Estimated Some High School (Grade Level 9 to 11) | 18.0%    | 15.7%    | 18.4% 를                                                                                                                                  |  |
|                                                                                                                             | 2016 Estimated High School Graduate                   | 28.4%    | 26.6%    | 27.7%                                                                                                                                    |  |
|                                                                                                                             | 2016 Estimated Some College                           | 10.7%    | 11.5%    | 13.2%                                                                                                                                    |  |
|                                                                                                                             | 2016 Estimated Associates Degree Only                 | 3.7%     | 4.6%     | 4.2%                                                                                                                                     |  |
|                                                                                                                             | 2016 Estimated Bachelors Degree Only                  | 7.0%     | 7.2%     | _                                                                                                                                        |  |
|                                                                                                                             | 2016 Estimated Graduate Degree                        | 2.7%     | 3.4%     | 3.6%                                                                                                                                     |  |
| BUSINESS                                                                                                                    | 2016 Estimated Total Businesses                       | 161      | 479      | 1,394                                                                                                                                    |  |
|                                                                                                                             | 2016 Estimated Total Employees                        | 785      | 2,904    | 17,560                                                                                                                                   |  |
| BUS                                                                                                                         | 2016 Estimated Employee Population per Business       | 4.9      | 6.1      | 12.6                                                                                                                                     |  |
|                                                                                                                             | 2016 Estimated Residential Population per Business    | 43.8     | 57.6     | 58.0                                                                                                                                     |  |
| ©2017, Sites USA, Chandler, Arizona, 480-491-1112 Demographic Source: Applied Geographic Solutions 10/2016, TIGER Geography |                                                       |          |          |                                                                                                                                          |  |