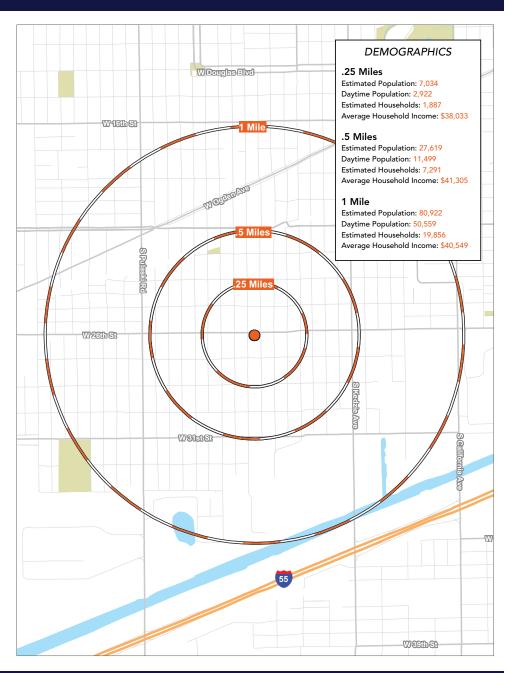

# 3539 W. 26th Street

Chicago, IL 60623 | Little Village

#### **DEMOGRAPHIC SUMMARY**

2000-2010 Census, 2016 Estimates with 2021 Projections

|                                                                                                                             |                                                       | .25 Mile | .5 Mile  | 1 Mile                                                                                                                                   |  |
|-----------------------------------------------------------------------------------------------------------------------------|-------------------------------------------------------|----------|----------|------------------------------------------------------------------------------------------------------------------------------------------|--|
| POPULATION                                                                                                                  | 2016 Estimated Population                             | 7,034    | 27,619   | 80,922                                                                                                                                   |  |
|                                                                                                                             | 2021 Projected Population                             | 7,142    | 28,052   | 81,927                                                                                                                                   |  |
|                                                                                                                             | 2010 Census Population                                | 6,992    | 27,566   | 78,552                                                                                                                                   |  |
|                                                                                                                             | 2000 Census Population                                | 8,460    | 32,533   | 89,892                                                                                                                                   |  |
| 00°                                                                                                                         | Projected Annual Growth 2016 to 2021                  | 0.3%     | 0.3%     | 0.2%                                                                                                                                     |  |
|                                                                                                                             | Historical Annual Growth 2000 to 2016                 | -1.1%    | -0.9%    | -0.6%                                                                                                                                    |  |
|                                                                                                                             | 2016 Median Age                                       | 29.7     | 29.3     | 30                                                                                                                                       |  |
| · ·                                                                                                                         | 2016 Estimated Households                             | 1,887    | 7,291    | 19,856                                                                                                                                   |  |
|                                                                                                                             | 2021 Projected Households                             | 1,975    | 7,640    | 20,777                                                                                                                                   |  |
|                                                                                                                             | 2010 Census Households                                | 1,824    | 7,070    | 18,533                                                                                                                                   |  |
|                                                                                                                             | 2000 Census Households                                | 2,004    | 7,581    | 19,779                                                                                                                                   |  |
|                                                                                                                             | Projected Annual Growth 2016 to 2021                  | 0.9%     | 1.0%     | 0.9%                                                                                                                                     |  |
|                                                                                                                             | Historical Annual Growth 2000 to 2016                 | -0.4%    | -0.2%    | - notice                                                                                                                                 |  |
| 2016 Estimat                                                                                                                | 2016 Estimated White                                  | 43.7%    | 44.9%    | 39.0%                                                                                                                                    |  |
|                                                                                                                             | 2016 Estimated Black or African American              | 1.9%     | 4.2%     | 24.3%                                                                                                                                    |  |
|                                                                                                                             | 2016 Estimated Asian or Pacific Islander              | 0.4%     | 0.9%     | 0.8%                                                                                                                                     |  |
| PUI<br>BY F                                                                                                                 | 2016 Estimated American Indian or Native Alaskan      | 1.2%     | 1.4%     | 1.0% 를                                                                                                                                   |  |
| P.                                                                                                                          | 2016 Estimated Other Races                            | 52.8%    | 48.7%    | 34.9%                                                                                                                                    |  |
|                                                                                                                             | 2016 Estimated Hispanic                               | 92.6%    | 89.7%    | -0.6% 30 19,856 20,777 18,533 19,779 0.9% 39.0% 24.3% 0.8% 1.0% 34.9% 67.8% \$40,549 \$33,113 \$11,742 25.7% 18.4% 27.7% 13.2% 4.2% 7.1% |  |
| 2016 Estimated Median House                                                                                                 | 2016 Estimated Average Household Income               | \$38,033 | \$41,305 | \$40,549                                                                                                                                 |  |
|                                                                                                                             | 2016 Estimated Median Household Income                | \$31,912 | \$34,120 | \$33,113                                                                                                                                 |  |
|                                                                                                                             | 2016 Estimated Per Capita Income                      | \$10,214 | \$10,930 | \$11,742                                                                                                                                 |  |
| 2016<br>2016<br>2016<br>2016<br>2016                                                                                        | 2016 Estimated Elementary (Grade Level 0 to 8)        | 29.5%    | 31.1%    | 25.7%                                                                                                                                    |  |
|                                                                                                                             | 2016 Estimated Some High School (Grade Level 9 to 11) | 18.0%    | 15.7%    | 18.4% 를                                                                                                                                  |  |
|                                                                                                                             | 2016 Estimated High School Graduate                   | 28.4%    | 26.6%    | 27.7%                                                                                                                                    |  |
|                                                                                                                             | 2016 Estimated Some College                           | 10.7%    | 11.5%    | 13.2%                                                                                                                                    |  |
|                                                                                                                             | 2016 Estimated Associates Degree Only                 | 3.7%     | 4.6%     | 4.2%                                                                                                                                     |  |
|                                                                                                                             | 2016 Estimated Bachelors Degree Only                  | 7.0%     | 7.2%     | _                                                                                                                                        |  |
|                                                                                                                             | 2016 Estimated Graduate Degree                        | 2.7%     | 3.4%     | 3.6%                                                                                                                                     |  |
| BUSINESS                                                                                                                    | 2016 Estimated Total Businesses                       | 161      | 479      | 1,394                                                                                                                                    |  |
|                                                                                                                             | 2016 Estimated Total Employees                        | 785      | 2,904    | 17,560                                                                                                                                   |  |
| BUS                                                                                                                         | 2016 Estimated Employee Population per Business       | 4.9      | 6.1      | 12.6                                                                                                                                     |  |
|                                                                                                                             | 2016 Estimated Residential Population per Business    | 43.8     | 57.6     | 58.0                                                                                                                                     |  |
| ©2017, Sites USA, Chandler, Arizona, 480-491-1112 Demographic Source: Applied Geographic Solutions 10/2016, TIGER Geography |                                                       |          |          |                                                                                                                                          |  |