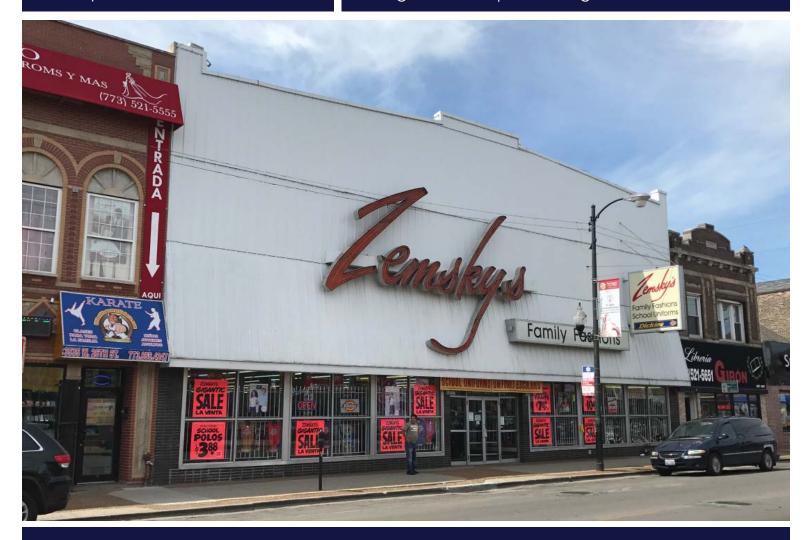

# For Lease or Sale

Retail Space

## 3539 W. 26th Street

Chicago, IL 60623 | Little Village

- Prime location with excellent visibility along 26th Street
- 18,115 SF of leasable building plus usable basement with ±76 feet of frontage on 26th Street
- 1st floor retail space boasts ±10-13 foot ceiling heights
- 2nd floor is column free with ±12 foot ceiling heights
- B3-2 Zoning with permitted uses including retail, office, day cares, restaurants, entertainments venue, among many others