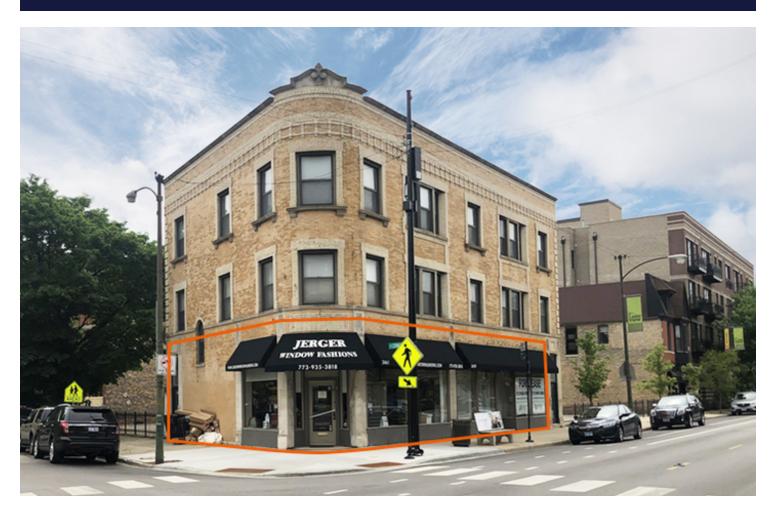

## 3461 N Lincoln

### 3461 N. Lincoln Avenue, Chicago, IL 60657 | Roscoe Village

# For Lease

**Retail Property** 

- ±1,630 SF available on the corner of Lincoln and Cornelia
- Large signage ability along Lincoln Avenue
- One block from the Paulina CTA Brown Line 'L' Station (853K Annual Riders)
- The area is home to a variety of unique shops, like the iconic Chicago Music Exchange and Chicago institutions offering vintage charm, such as Dinkel's Bakery and Paulina Market
- Walking distance to Trader Joe's and Whole Foods
- Other nearby retailers include Corepower Yoga, Starbucks, Brown Bag Seafood, Verizon, Waterhouse Tavern and Grill, and Fernando's Tequila Bar & Grill
- Broker Owned Property