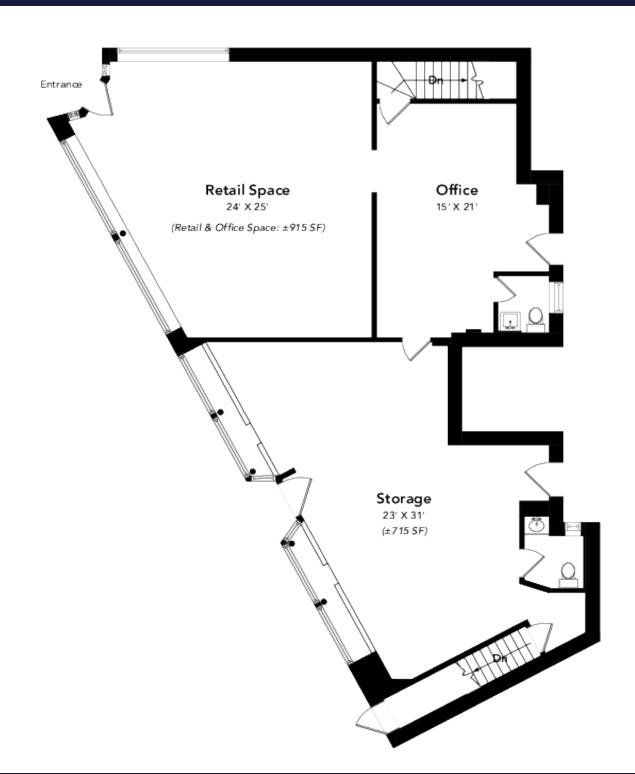

# For Lease

**Retail Property** 

- ±1,630 SF available on the corner of Lincoln and Cornelia
- Large signage ability along Lincoln Avenue
- One block from the Paulina CTA Brown Line 'L' Station (853K Annual Riders)
- The area is home to a variety of unique shops, like the iconic Chicago Music Exchange and Chicago institutions offering vintage charm, such as Dinkel's Bakery and Paulina Market
- Walking distance to Trader Joe's and Whole Foods
- Other nearby retailers include Corepower Yoga, Starbucks, Brown Bag Seafood, Verizon, Waterhouse Tavern and Grill, and Fernando's Tequila Bar & Grill
- Broker Owned Property