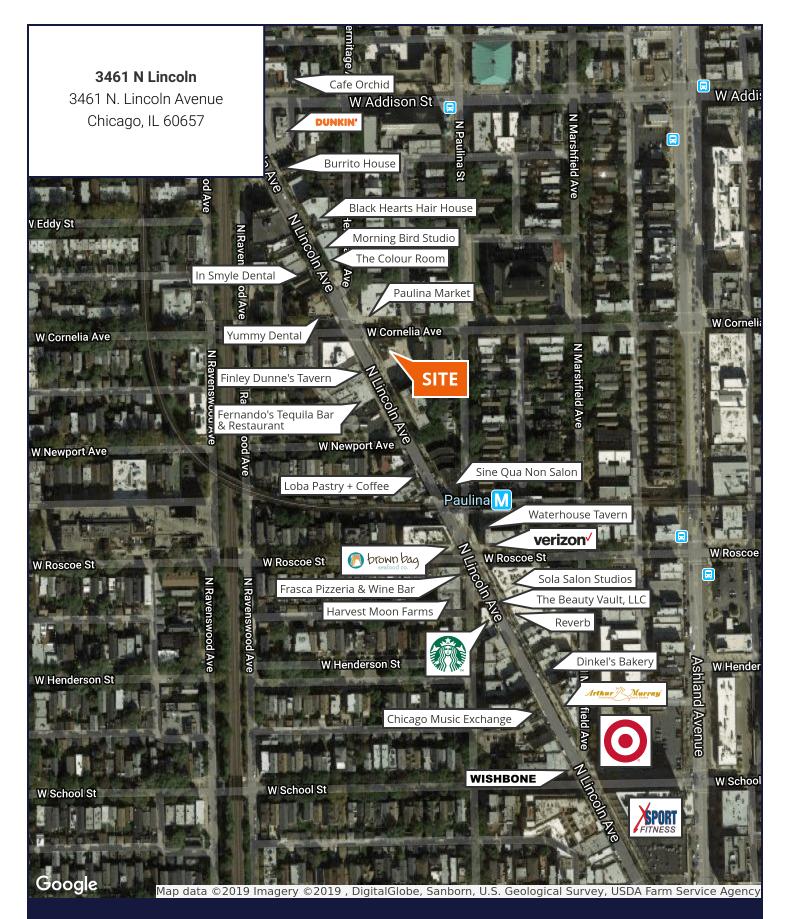

# For Lease

**Retail Property** 

- ±1,630 SF available on the corner of Lincoln and Cornelia
- Large signage ability along Lincoln Avenue
- One block from the Paulina CTA Brown Line 'L' Station (853K Annual Riders)
- The area is home to a variety of unique shops, like the iconic Chicago Music Exchange and Chicago institutions offering vintage charm, such as Dinkel's Bakery and Paulina Market
- Walking distance to Trader Joe's and Whole Foods
- Other nearby retailers include Corepower Yoga, Starbucks, Brown Bag Seafood, Verizon, Waterhouse Tavern and Grill, and Fernando's Tequila Bar & Grill
- Broker Owned Property

#### LOCATION OVERVIEW

Lakeview is conveniently connected to downtown and is known for its main street character that attracts families and young professionals alike

| DEMOGRAPHICS                          |           |           |           |
|---------------------------------------|-----------|-----------|-----------|
|                                       | .25 MILE  | .5 MILE   | 1 MILE    |
| Estimated Population                  | 3,965     | 18,086    | 66,250    |
| Adj. Daytime<br>Demographics          | 2,522     | 12,103    | 42,370    |
| Estimated Households                  | 2,022     | 8,608     | 30,964    |
| Estimated Average<br>Household Income | \$160,550 | \$166,200 | \$156,246 |