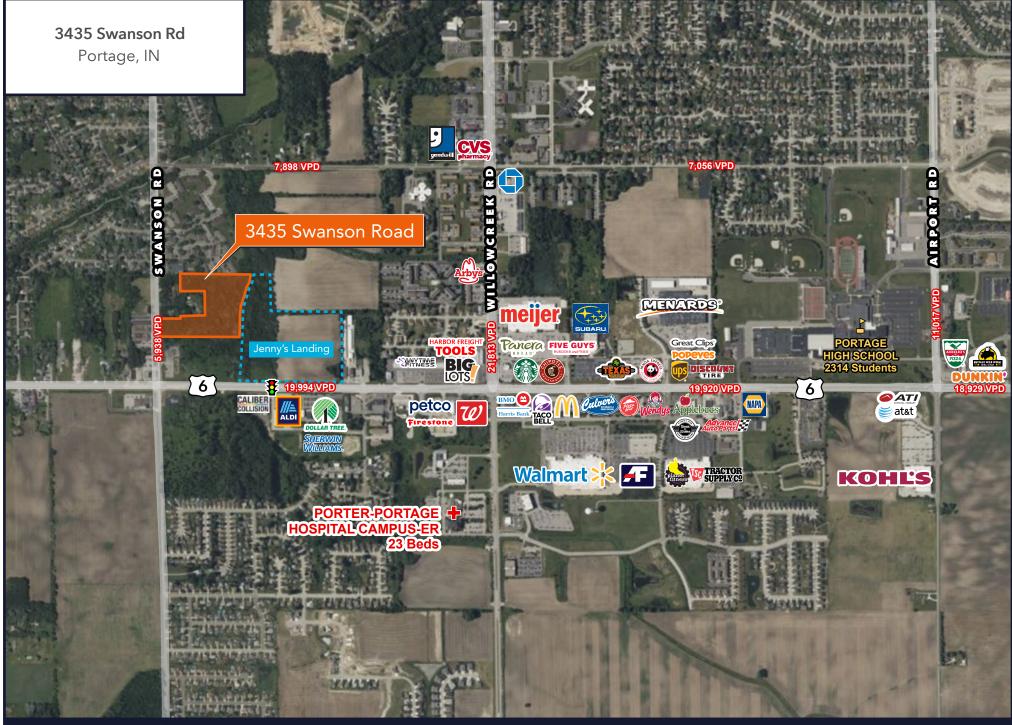

## For Sale

**RESIDENTIAL LAND** 

- ▶ 15-acre residential land site available for sale
- ▶ Possibility for 21-24 quarter to half-acre lots with single-family homes
- ▶ Land is heavily wooded abutting a pristine creek with direct access to the Prairie Duneland Trail