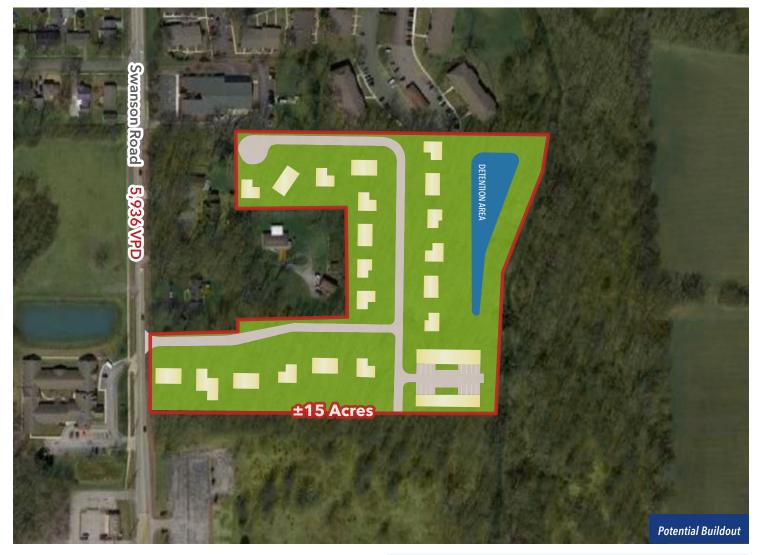

## For Sale

**RESIDENTIAL LAND** 

- ▶ 15-acre residential land site available for sale
- ▶ Possibility for 21-24 quarter to half-acre lots with single-family homes
- ▶ Land is heavily wooded abutting a pristine creek with direct access to the Prairie Duneland Trail