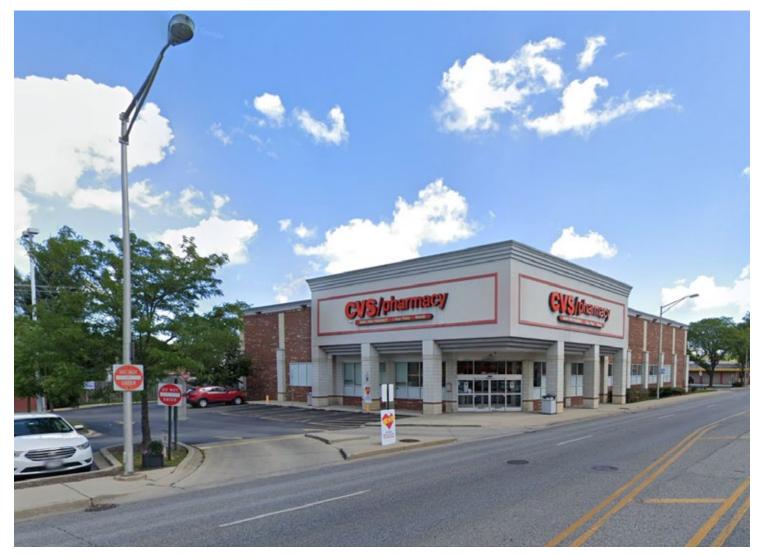

**SKOKIE, IL 60076** 

# Sublease

**RETAIL SPACE** 

- ▶ 13,013 SF available
- ▶ Freestanding building available for sublease with exceptional visibility on a main thoroughfare
- ▶ Excellent signage opportunity to Dempster Street with plenty of parking
- ▶ Area tenants include BP, Little Caesars and many more