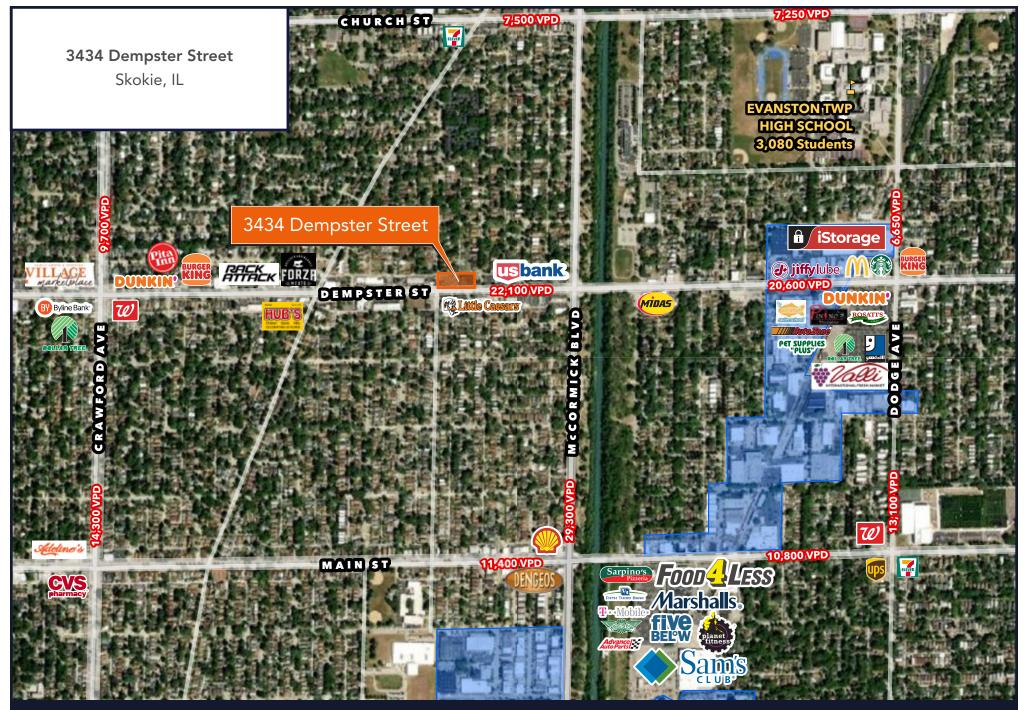

| DEMOGRAPHIC SUMMARY                |           |           |           |
|------------------------------------|-----------|-----------|-----------|
|                                    | 1 Mi      | 3 Mi      | 5 Mi      |
| Estimated Population               | 21,288    | 235,660   | 505,733   |
| Adj. Daytime Demographics          | 21,900    | 246,600   | 493,260   |
| Estimated Households               | 7,044     | 89,160    | 199,782   |
| Estimated Average Household Income | \$152,178 | \$137,209 | \$127,801 |