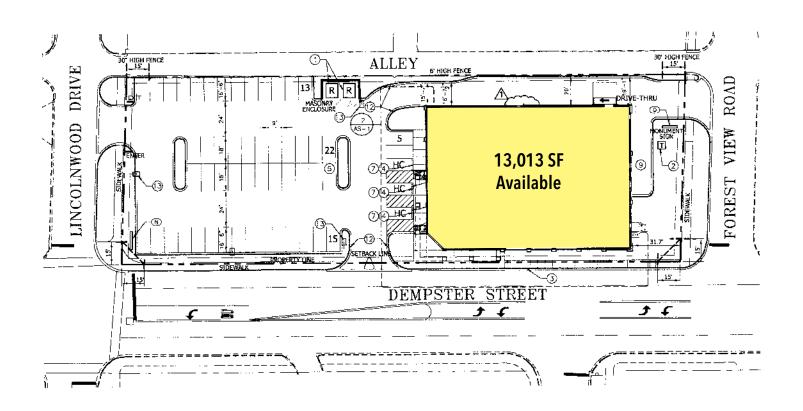

,733   |
| Adj. Daytime Demographics          | 21,900    | 246,600   | 493,260   |
| Estimated Households               | 7,044     | 89,160    | 199,782   |
| Estimated Average Household Income | \$152,178 | \$137,209 | \$127,801 |

### **DOUG RENNER**

doug.renner@baumrealty.com 312.275.3137

# MARK FREDERICKS

mark@baumrealty.com 312.275.3109



© 2022 All information supplied is from sources deemed reliable and is furnished subject to errors, omissions, modifications, removal of the listing from sale or lease, and to any listing conditions, including the rates and manner of payment of commissions for particular offerings, the terms of which are available to principals or duly licensed brokers. Any square footage dimensions set forth are approximate.

**SKOKIE, IL 60076** 

SITE PLAN



### **DOUG RENNER**

doug.renner@baumrealty.com 312.275.3137

# MARK FREDERICKS

mark@baumrealty.com 312.275.3109