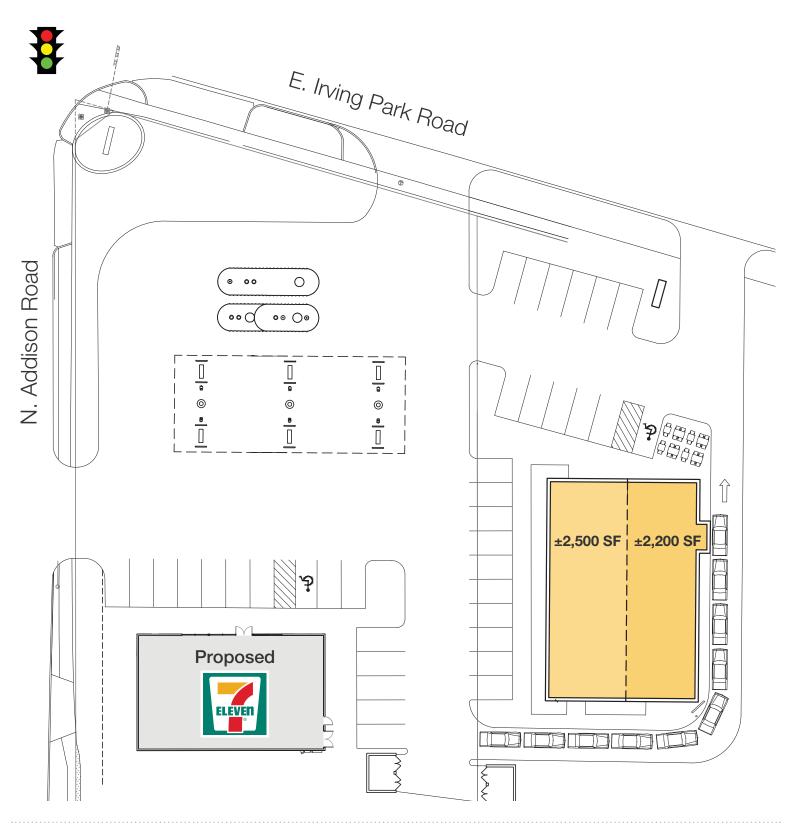

## 342 E. Irving Park Road

Wood Dale, IL 60191

- Available space: ±2,500 SF ±2,200 SF drive-thru
- Brand new development with drive-thru
- Located at the signalized intersection of Irving Park Road and Addison Road with excellent access and visibility
- Close proximity to Route 83, I-290, I-355 and the Elgin O'Hare Tollway
- Area retailers include Target, Jewel-Osco, Big Lots, Frank's Fresh Market, Petco, Famous Footwear, Autozone, GNC, TCF Bank, Crossroads Tavern, Domino's Pizza, Taco Bell, Burger King and many more