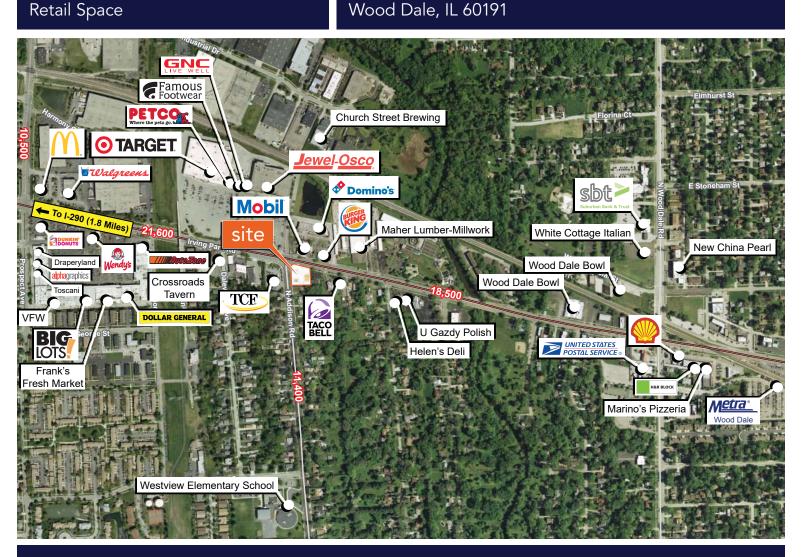

## 342 E. Irving Park Road

Wood Dale, IL 60191

- Available space: ±2,500 SF ±2,200 SF drive-thru
- Brand new development with drive-thru
- Located at the signalized intersection of Irving Park Road and Addison Road with excellent access and visibility
- Close proximity to Route 83, I-290, I-355 and the Elgin O'Hare Tollway
- Area retailers include Target, Jewel-Osco, Big Lots, Frank's Fresh Market, Petco, Famous Footwear, Autozone, GNC, TCF Bank, Crossroads Tavern, Domino's Pizza, Taco Bell, Burger King and many more

| DEMOGRAPHIC SUMMARY    |          |          |            |
|------------------------|----------|----------|------------|
|                        | RADIUS   |          |            |
|                        | 1 MILE   | 3 MILES  | 5 MILES    |
| AVERAGE HHI            | \$87,166 | \$83,151 | \$85,391   |
| DAYTIME POPULATION     | 23,196   | 95,262   | 271,771    |
| RESIDENTIAL POPULATION | 13,478   | 67,829   | 191,939    |
| TRAFFIC COUNTS         |          |          |            |
| E. IRVING PARK ROAD    |          |          | 18,500 VPD |
| N. ADDISON ROAD        |          |          | 11,400 VPD |