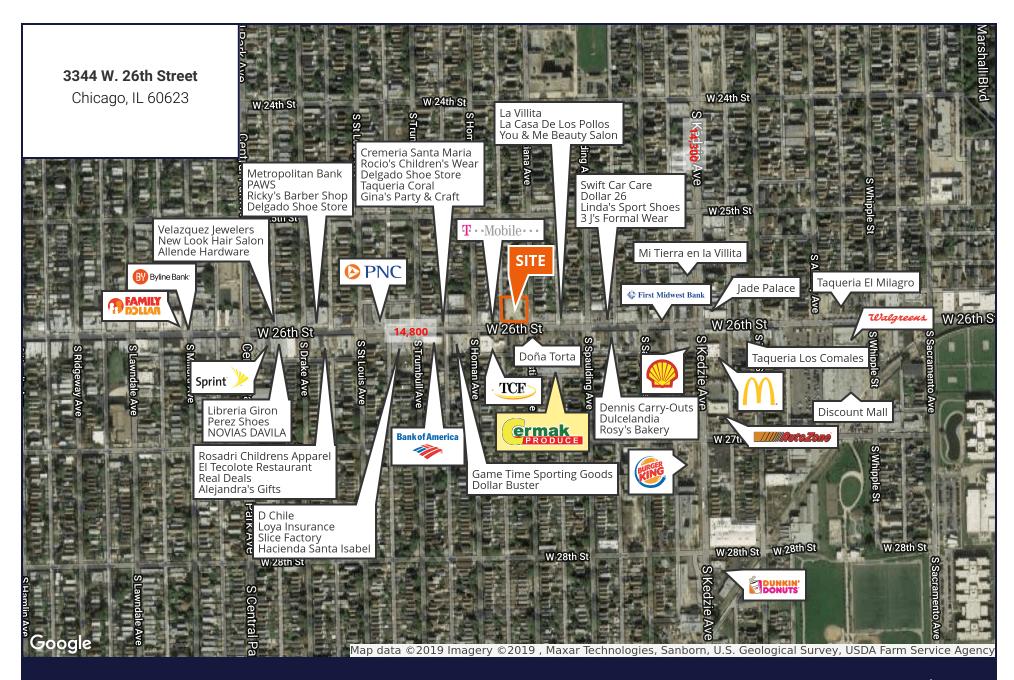

## 3344 W. 26th Street

# For Lease Or Ground Lease

Chicago, IL 60623 | Little Village

Land

- SITE EXPANSION
- Now over ±21,250 SF available
- Prime corner site available in Little Village on the northwest corner of 26th & Christiana
- Drive-thru potential with free standing building or up to 8,000 SF building
- Over 138' of frontage and two existing curb cuts on 26th Street
- Located in a dense trade area along a heavily trafficked thoroughfare in the heart of the Little Village corridor

| DEMOGRAPHICS                          |          |          |          |
|---------------------------------------|----------|----------|----------|
|                                       | .25 MILE | .5 MILE  | 1 MILE   |
| Estimated Population                  | 7,505    | 24,396   | 73,294   |
| Adj. Daytime<br>Demographics          | 5,412    | 18,015   | 54,564   |
| Estimated Households                  | 1,970    | 6,230    | 17,181   |
| Estimated Average<br>Household Income | \$46,351 | \$45,799 | \$45,719 |