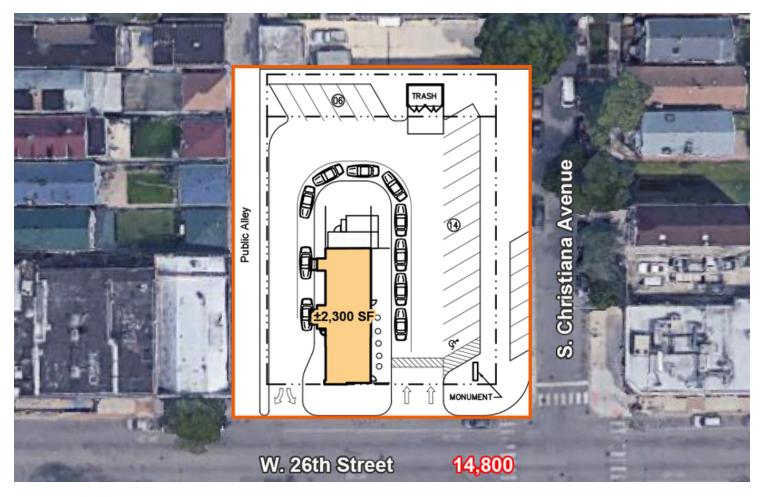

### PROPOSED SITE PLAN

S. Christiana Avenue

W. 26th Street

# For Lease Or Ground Lease

Chicago, IL 60623 | Little Village

Land

- SITE EXPANSION
- Now over ±21,250 SF available
- Prime corner site available in Little Village on the northwest corner of 26th & Christiana
- Drive-thru potential with free standing building or up to 8,000 SF building
- Over 138' of frontage and two existing curb cuts on 26th Street
- Located in a dense trade area along a heavily trafficked thoroughfare in the heart of the Little Village corridor