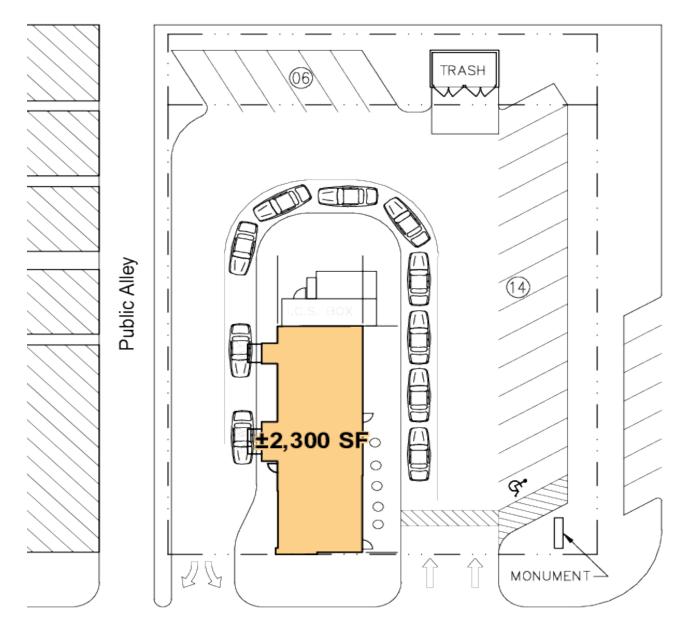

### PROPOSED SITE PLAN

S. Christiana Avenue

W. 26th Street

# For Lease Or Ground Lease

Chicago, IL 60623 | Little Village

Land

- SITE EXPANSION
- Now over ±21,250 SF available
- Prime corner site available in Little Village on the northwest corner of 26th & Christiana
- Drive-thru potential with free standing building or up to 8,000 SF building
- Over 138' of frontage and two existing curb cuts on 26th Street
- Located in a dense trade area along a heavily trafficked thoroughfare in the heart of the Little Village corridor