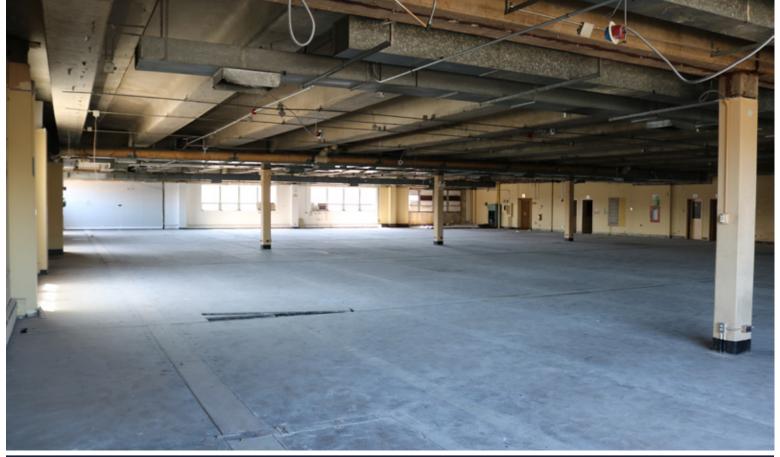

### FIRST FLOOR - 26,000 SF INDUSTRIAL / WAREHOUSE / GARAGE

▶ Full drive thru capability

- ▶ 2 bathrooms sets & ancillary office / training space
- ▶ Heated garage with trench drains & repair bay
- ▶ Ability to add truck-level loading dock