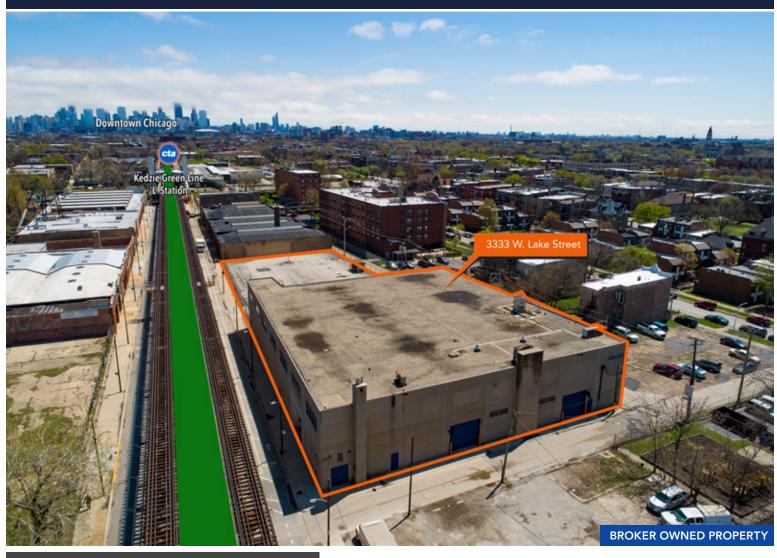

CHICAGO, IL 60624 | EAST GARFIELD PARK

### For Lease

**INDUSTRIAL & OFFICE SPACE** 

#### BUILDING INFORMATION

AVAILABLE SPACE: 49,200 SF

**FLOOR 1:** 26,000 SF - Industrial / Warehouse / Garage

FLOOR 2: 23,200 SF - Office / Flex

LEASE RATE: \$10 PSF Modified Gross

ZONING: M1-3

**CEILING HEIGHTS:** 14'+

#### SITE HIGHLIGHTS

- ▶ Former vehicle fleet storage & training facility available for lease
- ▶ Private, secured parking lot with parking for up to 60 vehicles
- ▶ Located in Enterprise Zone #5, tenants are eligible for Enterprise Zone tax incentives including sales tax exemption & investment tax credits among other benefits
- ▶ Desirable location in rapidly growing East Garfield Park, just west of Chicago's booming Fulton Market neighborhood
- Outstanding expressway and public transportation access;
- Easy access to I-290 from Homan Avenue
- 4 minute walk to the Kedzie Green Line CTA 'L' Station
- 10 minute walk to Kedzie Metra station