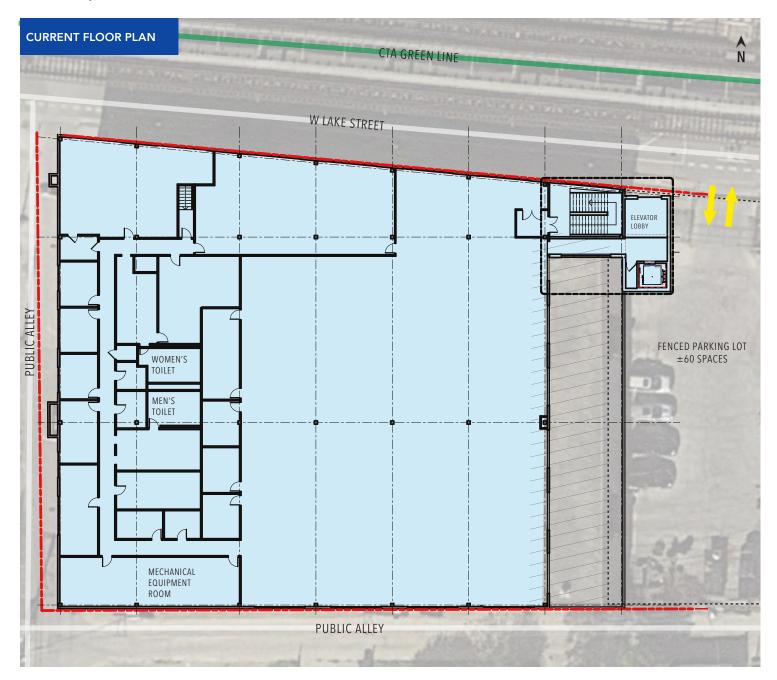

### **CURRENT SECOND FLOOR PLAN - 23,200 SF OFFICE / INDUSTRIAL**

- ▶ Suitable for office or light manufacturing / fabrication
- ▶ Abundant on site, secured parking available

▶ Eastern skyline views

▶ Potential for roof deck / outdoor terrace