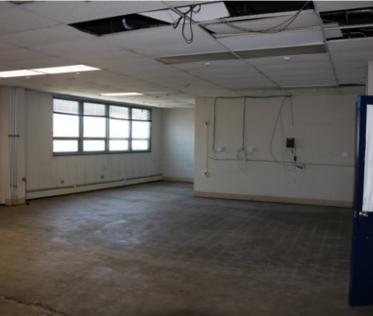

### **CURRENT SECOND FLOOR PLAN - 23,200 SF OFFICE / INDUSTRIAL**

- ▶ Suitable for office or light manufacturing / fabrication
- ▶ Abundant on site, secured parking available

▶ Eastern skyline views

▶ Potential for roof deck / outdoor terrace