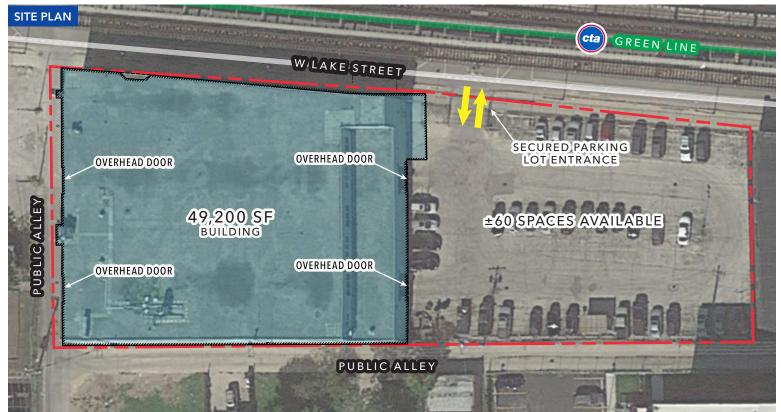

#### BUILDING INFORMATION

AVAILABLE SPACE: 49,200 SF

**FLOOR 1:** 26,000 SF - Industrial / Warehouse / Garage

FLOOR 2: 23,200 SF - Office / Flex

LEASE RATE: \$10 PSF Modified Gross

ZONING: M1-3

**CEILING HEIGHTS:** 14'+

**PARKING:** 60 spaces (gated and secured)

LOADING: 4 drive-in doors (able to convert 1 to

a truck level dock)