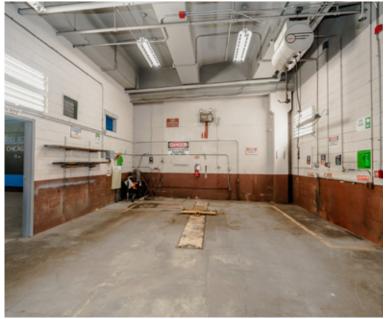

### FIRST FLOOR - 26,000 SF INDUSTRIAL / WAREHOUSE / GARAGE

▶ Full drive thru capability

- ▶ 2 bathrooms sets & ancillary office / training space
- ▶ Heated garage with trench drains & repair bay
- ▶ Ability to add truck-level loading dock