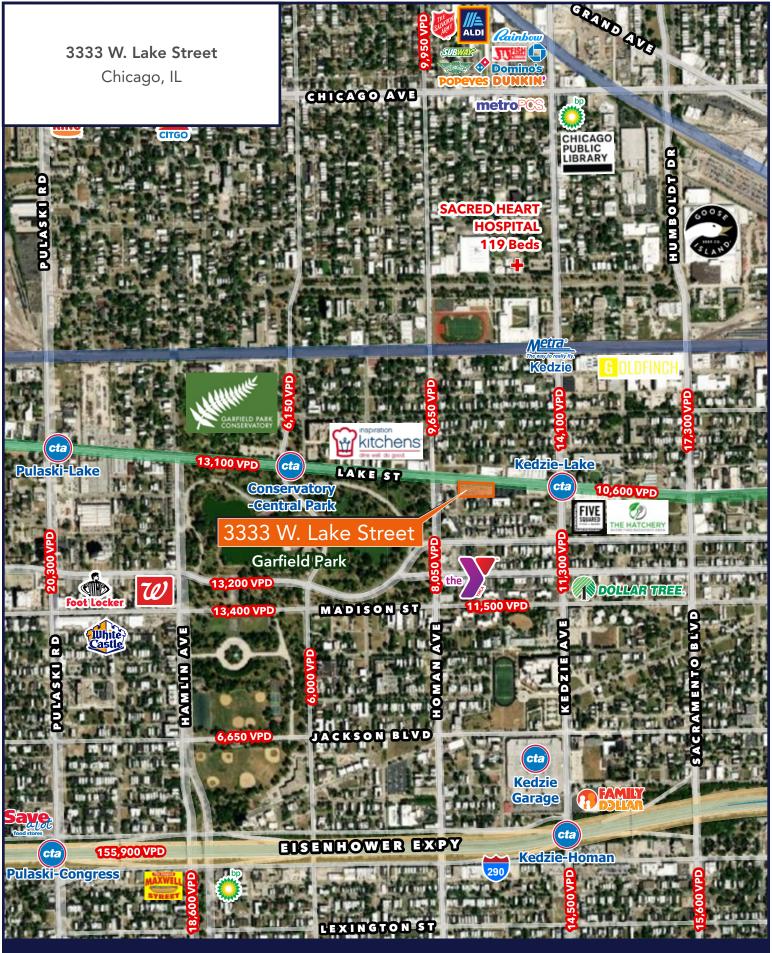

#### SITE HIGHLIGHTS

- ▶ Former vehicle fleet storage & training facility available for lease
- ▶ Private, secured parking lot with parking for up to 60 vehicles
- ▶ Located in Enterprise Zone #5, tenants are eligible for Enterprise Zone tax incentives including sales tax exemption & investment tax credits among other benefits
- ▶ Desirable location in rapidly growing East Garfield Park, just west of Chicago's booming Fulton Market neighborhood
- Outstanding expressway and public transportation access;
- Easy access to I-290 from Homan Avenue
- 4 minute walk to the Kedzie Green Line CTA 'L' Station
- 10 minute walk to Kedzie Metra station