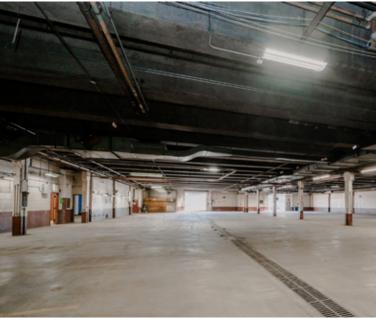

### FIRST FLOOR - 26,000 SF INDUSTRIAL / WAREHOUSE / GARAGE

▶ Full drive thru capability

- ▶ 2 bathrooms sets & ancillary office / training space
- ▶ Heated garage with trench drains & repair bay
- ▶ Ability to add truck-level loading dock