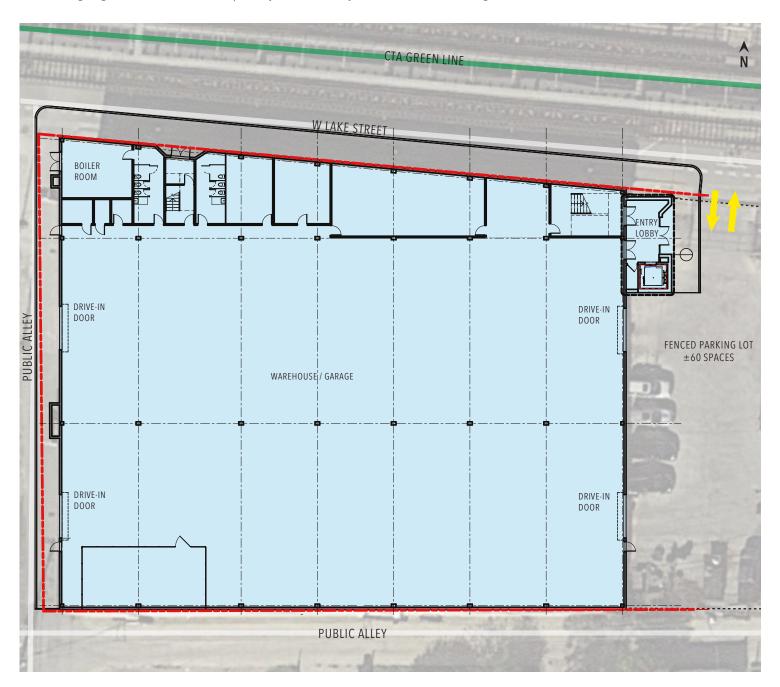

### FIRST FLOOR - 26,000 SF INDUSTRIAL / WAREHOUSE / GARAGE

▶ Full drive thru capability

- ▶ 2 bathrooms sets & ancillary office / training space
- ▶ Heated garage with trench drains & repair bay
- ▶ Ability to add truck-level loading dock

#### BUILDING INFORMATION

AVAILABLE SPACE: 49,200 SF

**FLOOR 1:** 26,000 SF - Industrial / Warehouse / Garage

FLOOR 2: 23,200 SF - Office / Flex

LEASE RATE: \$10 PSF Modified Gross

ZONING: M1-3

**CEILING HEIGHTS:** 14'+

**PARKING:** 60 spaces (gated and secured)

LOADING: 4 drive-in doors (able to convert 1 to

a truck level dock)