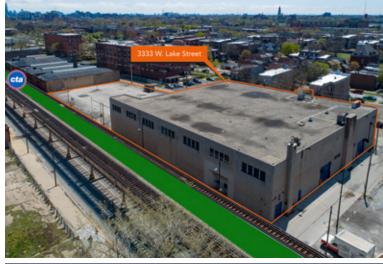

#### SITE HIGHLIGHTS

- ▶ Former vehicle fleet storage & training facility available for lease
- ▶ Private, secured parking lot with parking for up to 60 vehicles
- ▶ Located in Enterprise Zone #5, tenants are eligible for Enterprise Zone tax incentives including sales tax exemption & investment tax credits among other benefits
- ▶ Desirable location in rapidly growing East Garfield Park, just west of Chicago's booming Fulton Market neighborhood
- Outstanding expressway and public transportation access;
- Easy access to I-290 from Homan Avenue
- 4 minute walk to the Kedzie Green Line CTA 'L' Station
- 10 minute walk to Kedzie Metra station