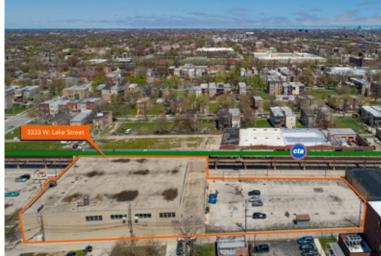

**PARKING:** 60 spaces (gated and secured)

LOADING: 4 drive-in doors (able to convert 1 to

a truck level dock)

#### SITE HIGHLIGHTS

- ▶ Former vehicle fleet storage & training facility available for lease
- ▶ Private, secured parking lot with parking for up to 60 vehicles
- ▶ Located in Enterprise Zone #5, tenants are eligible for Enterprise Zone tax incentives including sales tax exemption & investment tax credits among other benefits
- ▶ Desirable location in rapidly growing East Garfield Park, just west of Chicago's booming Fulton Market neighborhood
- Outstanding expressway and public transportation access;
- Easy access to I-290 from Homan Avenue
- 4 minute walk to the Kedzie Green Line CTA 'L' Station
- 10 minute walk to Kedzie Metra station