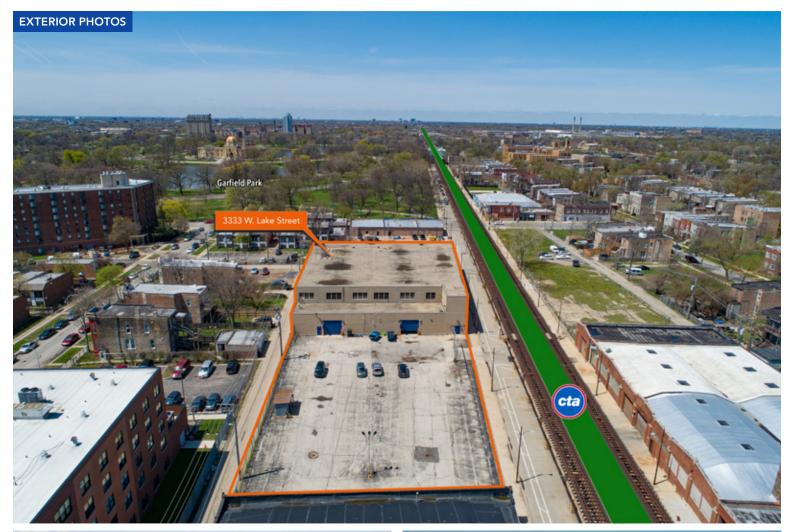

#### SITE HIGHLIGHTS

- ▶ Former vehicle fleet storage & training facility available for lease
- ▶ Private, secured parking lot with parking for up to 60 vehicles
- ▶ Located in Enterprise Zone #5, tenants are eligible for Enterprise Zone tax incentives including sales tax exemption & investment tax credits among other benefits
- ▶ Desirable location in rapidly growing East Garfield Park, just west of Chicago's booming Fulton Market neighborhood
- Outstanding expressway and public transportation access;
- Easy access to I-290 from Homan Avenue
- 4 minute walk to the Kedzie Green Line CTA 'L' Station
- 10 minute walk to Kedzie Metra station