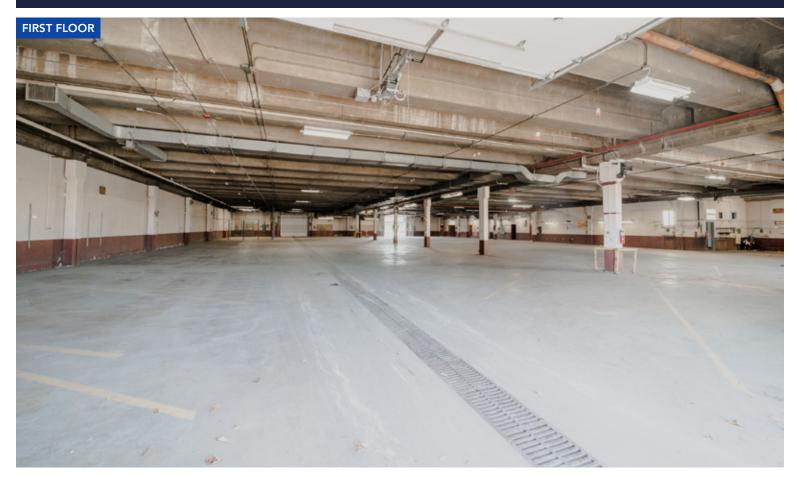

### FIRST FLOOR - 26,000 SF INDUSTRIAL / WAREHOUSE / GARAGE

▶ Full drive thru capability

- ▶ 2 bathrooms sets & ancillary office / training space
- ▶ Heated garage with trench drains & repair bay
- ▶ Ability to add truck-level loading dock