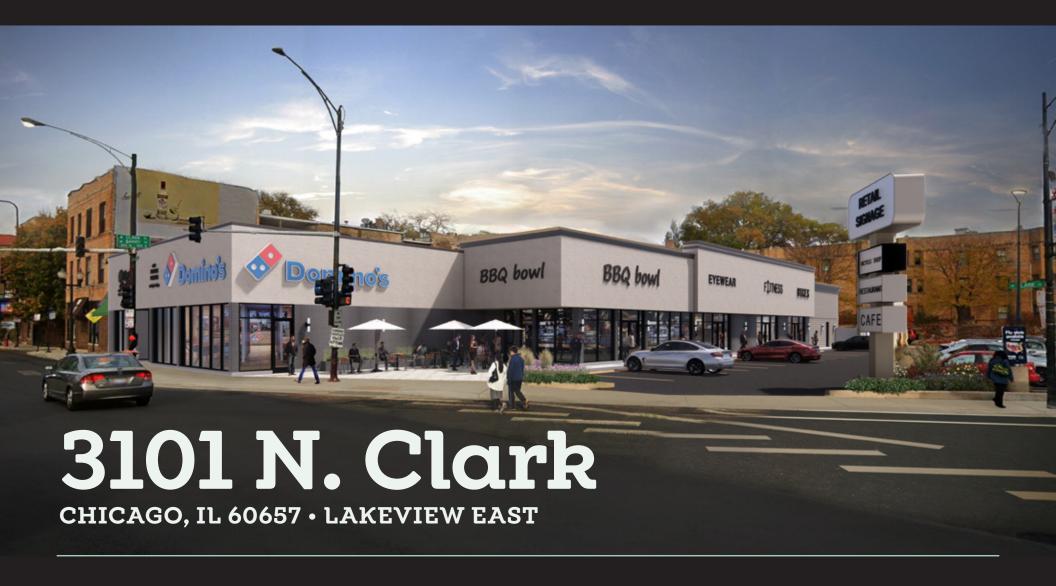

# 3101 N. Clark

# CHICAGO, IL 60657 • LAKEVIEW EAST

# PROPERTY HIGHLIGHTS

- » Up to ±15,205 SF contiguous with multiple demising opportunities
- » ±945 SF former restaurant space
- » Ample parking with 28 surface parking spaces available
- » Significant **pylon signage** visible to Clark, Halsted and Barry
- » Planned facade and landscaping improvements