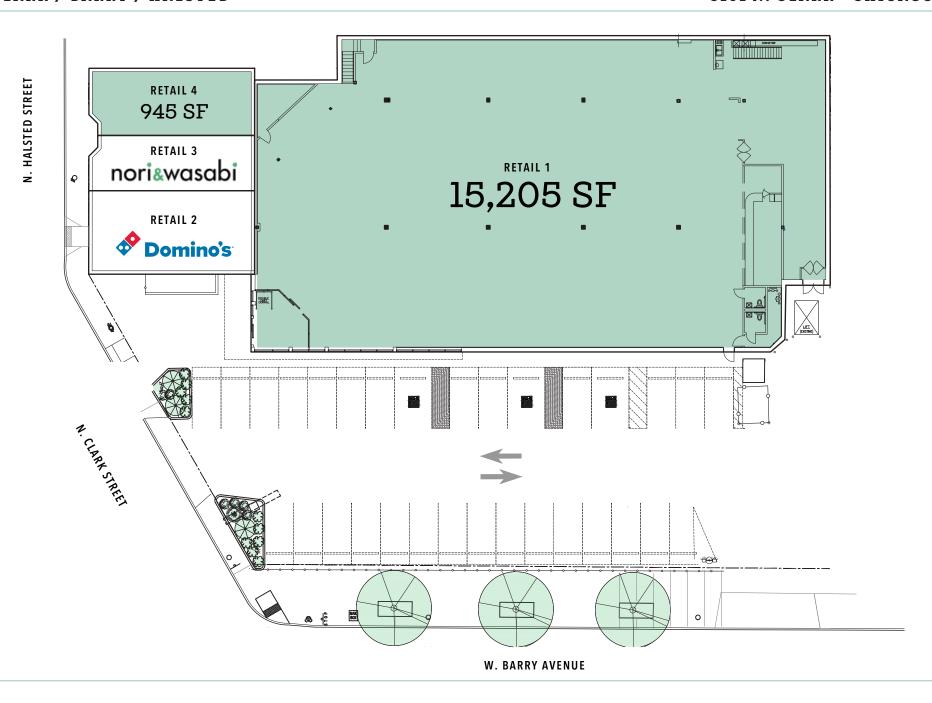

# PROPERTY HIGHLIGHTS

- » Up to ±15,205 SF contiguous with multiple demising opportunities
- » ±945 SF former restaurant space
- » Ample parking with 28 surface parking spaces available
- » Significant **pylon signage** visible to Clark, Halsted and Barry
- » Planned facade and landscaping improvements