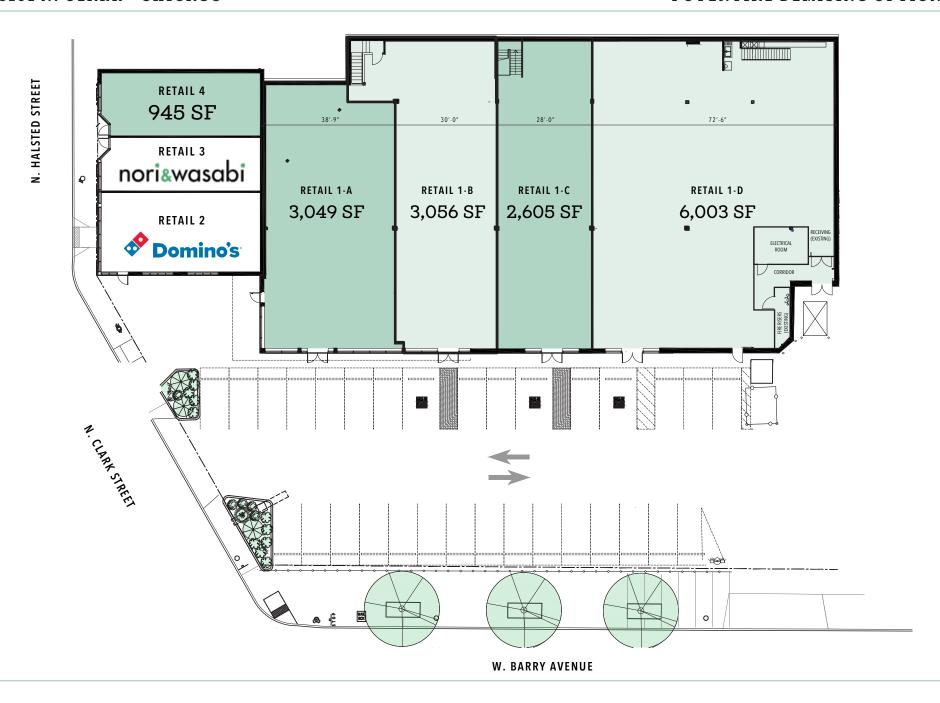

# PROPERTY HIGHLIGHTS

- » Up to ±15,205 SF contiguous with multiple demising opportunities
- » ±945 SF former restaurant space
- » Ample parking with 28 surface parking spaces available
- » Significant **pylon signage** visible to Clark, Halsted and Barry
- » Planned facade and landscaping improvements

- » Across the street from Advocate Medical Center with over 4,200 employees, 790 students and approximately 190,000 outpatients per year
- » 6 minute walk to CTA Belmont 'L' Station (3.8 M annual riders)
- » Area retail include Petco, Ulta, Binny's, Mariano's, Bank of America, Michael's, Marshalls and DSW