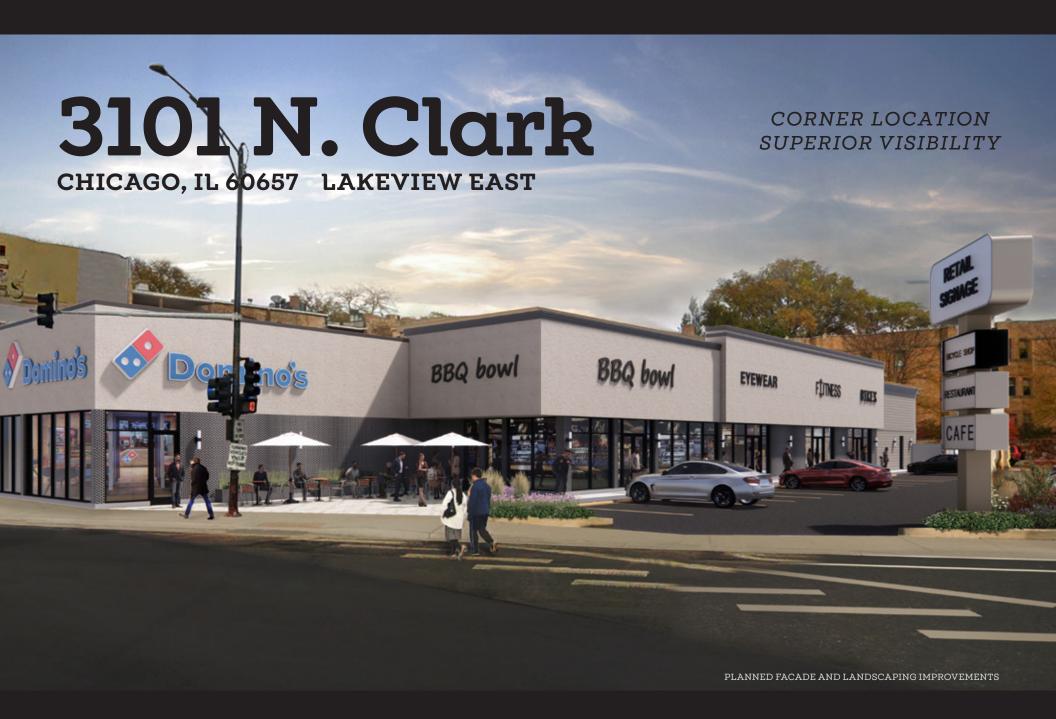

# 3101 N. Clark

# CHICAGO, IL 60657 • LAKEVIEW EAST

# PROPERTY HIGHLIGHTS

- » Up to ±15,205 SF contiguous with multiple demising opportunities
- » ±945 SF former restaurant space
- » Ample parking with 28 surface parking spaces available
- » Significant **pylon signage** visible to Clark, Halsted and Barry
- » Planned facade and landscaping improvements