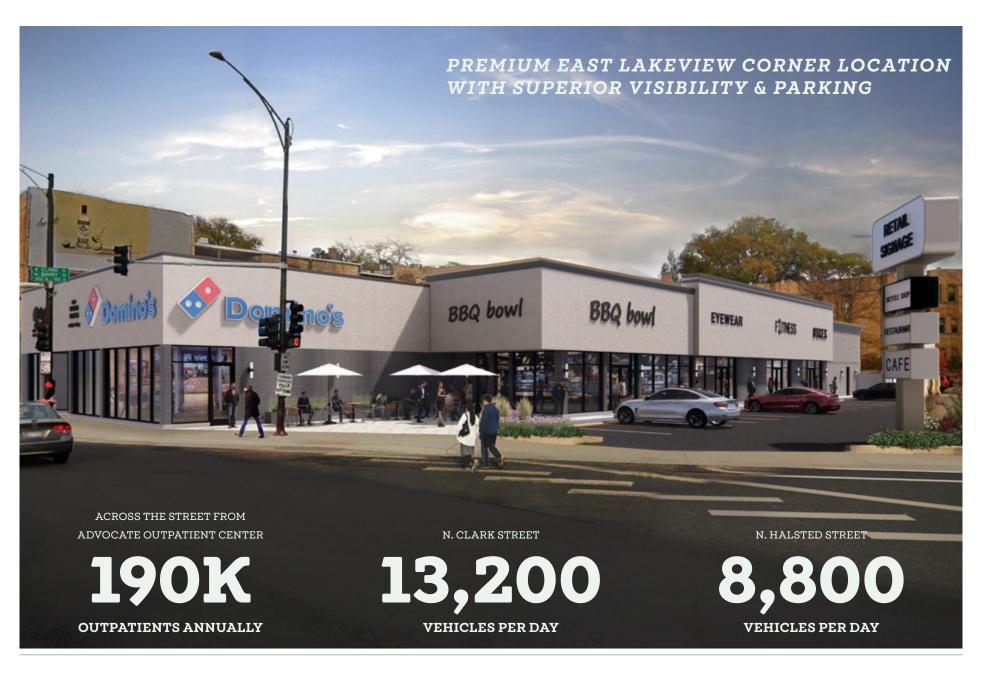

- » Across the street from Advocate Medical Center with over 4,200 employees, 790 students and approximately 190,000 outpatients per year
- » 6 minute walk to CTA Belmont 'L' Station (3.8 M annual riders)
- » Area retail include Petco, Ulta, Binny's, Mariano's, Bank of America, Michael's, Marshalls and DSW

| DEMOGRAPHIC SUMMARY    |           |           |           |
|------------------------|-----------|-----------|-----------|
|                        | 0.25 MI   | 0.5 MI    | 1 MI      |
| Average HHI            | \$127,088 | \$123,348 | \$134,760 |
| Daytime Population     | 9,281     | 32,636    | 87,949    |
| Residential Population | 5,962     | 33,148    | 95,099    |