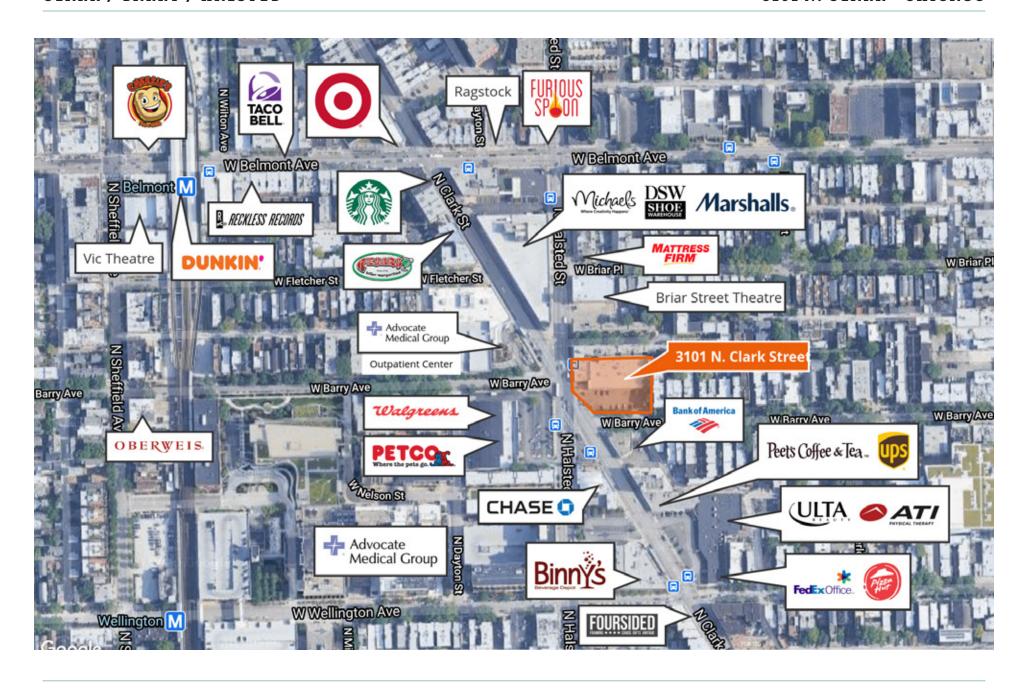

- » Across the street from Advocate Medical Center with over 4,200 employees, 790 students and approximately 190,000 outpatients per year
- » 6 minute walk to CTA Belmont 'L' Station (3.8 M annual riders)
- » Area retail include Petco, Ulta, Binny's, Mariano's, Bank of America, Michael's, Marshalls and DSW

### **Nicole Cardot**

312.275.0371

nicole@baumrealty.com

3101 N. CLARK • CHICAGO AREA RETAIL

NEIGHBORHOOD CO-TENANTS

Peets Coffee & Tea...