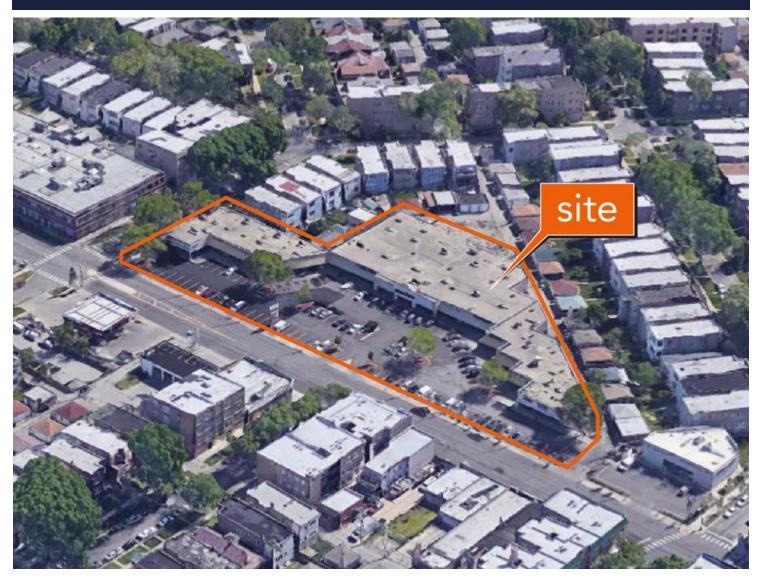

3019-3059 N. PULASKI ROAD, CHICAGO, IL 60641 | BELMONT GARDENS

**RETAIL SPACE** 

- ▶ ±3,554 SF available
- ▶ Located just south of the heavily trafficked Belmont & Pulaski intersection in the Belmont Gardens neighborhood
- ▶ Excellent visibility along Pulaski Road (22,100 VPD)
- ▶ Pylon signage available
- ▶ Ample parking
- ▶ National co-tenants include AutoZone, Chase Bank, PizzaHut, Subway, Rent-A-Center and more