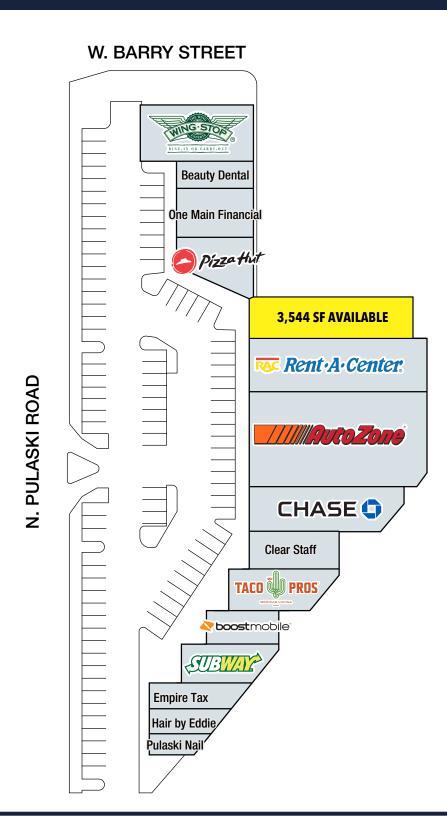

vailable to principals or duly licensed brokers. Any square footage dimensions set forth are approximate.

3019-3059 N. PULASKI ROAD, CHICAGO, IL 60641 | BELMONT GARDENS

**RETAIL SPACE** 







# MARK FREDERICKS

mark@baumrealty.com 312.275.3109

# **DOUG RENNER**

doug.renner@baumrealty.com 312 275 3137



© 2022 All information supplied is from sources deemed reliable and is furnished subject to errors, omissions, modifications, removal of the listing from sale or lease, and to any listing conditions, including the rates and manner of payment of commissions for particular offerings, the terms of which are available to principals or duly licensed brokers. Any square footage dimensions set forth are approximate.

3019-3059 N. PULASKI ROAD, CHICAGO, IL 60641 | BELMONT GARDENS

SITE PLAN



# MARK FREDERICKS

mark@baumrealty.com 312.275.3109

# **DOUG RENNER**

doug.renner@baumrealty.com 312.275.3137