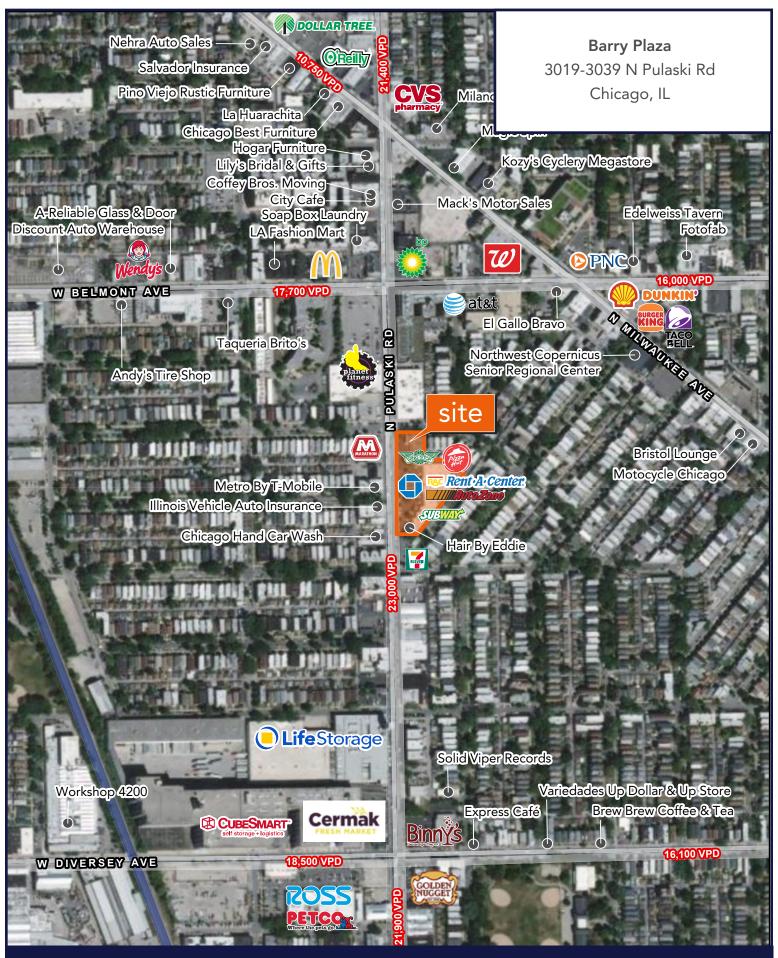

| DEMOGRAPHIC SUMMARY                |          |          |          |
|------------------------------------|----------|----------|----------|
|                                    | .25 Mile | .5 Mile  | 1 Mile   |
| Estimated Population               | 5,960    | 19,480   | 63,691   |
| Estimated Daytime Population       | 4,565    | 15,672   | 51,215   |
| Estimated Households               | 2,065    | 6,535    | 21,657   |
| Estimated Average Household Income | \$73,014 | \$73,285 | \$82,639 |