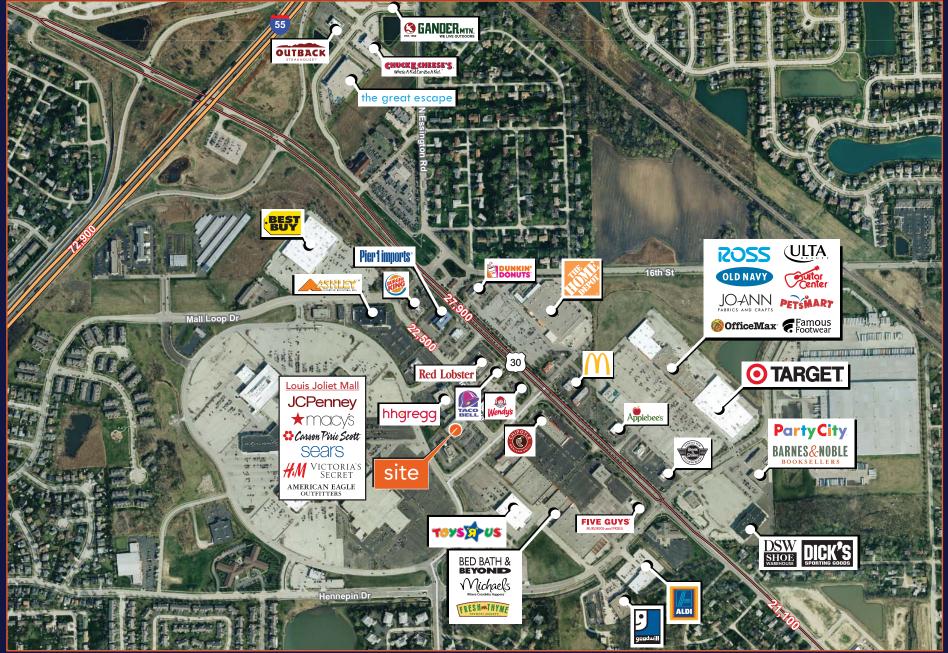

## 2900 Colorado Avenue

Joliet, IL 60431

- ±7,000 SF available
- Endcap available on an outlot of Louis Joliet Mall
- Located with numerous national tenants such as Home Depot, HH Gregg, Michael's, Fresh Thyme Farmers Market and many more
- Excellent visibility and signage potential

## 2900 Colorado Avenue Joliet, IL