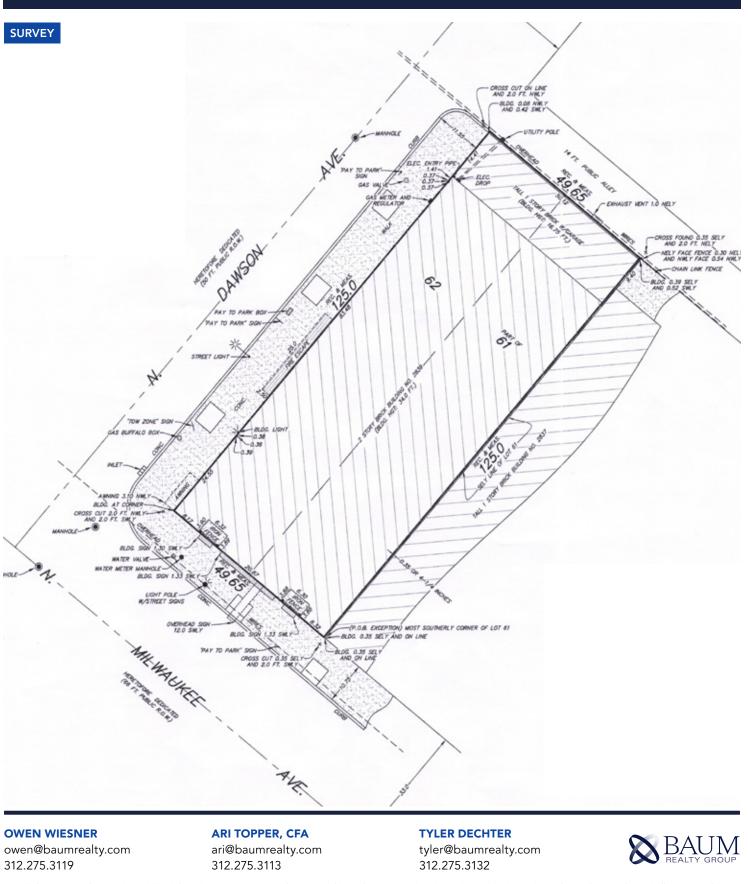

### **For Sale** RETAIL / MIXED-USE / REDEVELOPMENT PROPERTY

CHICAGO, IL 60618 | LOGAN SQUARE

| BUILDING INFORMATION |             |
|----------------------|-------------|
| ASKING PRICE:        | \$1,150,000 |
| BUILDING SIZE:       | 11,700 SF   |
| LOT SIZE:            | 50' x 125'  |
| ZONING:              | B2-2        |
|                      |             |

## 2839 N. Milwaukee Avenue CHICAGO, IL 60618 | LOGAN SQUARE

© 2021 All information supplied is from sources deemed reliable and is furnished subject to errors, omissions, modifications, removal of the listing from sale or lease, and to any listing conditions, including the rates and manner of payment of commissions for particular offerings, the terms of which are available to principals or duly licensed brokers. Any square footage dimensions set forth are approximate.