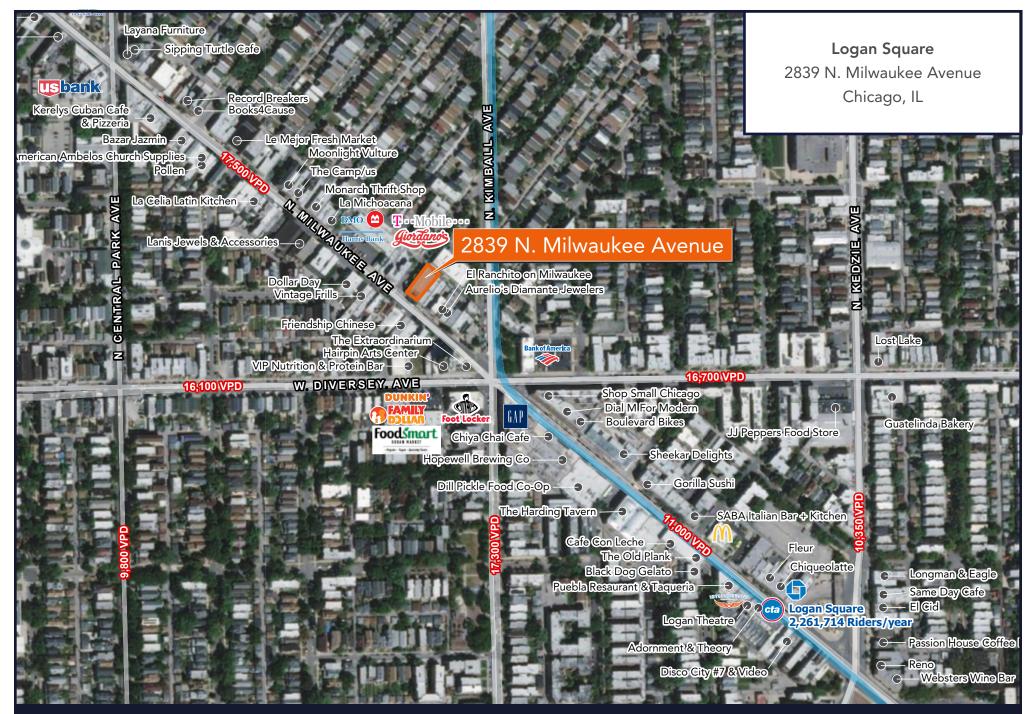

#### SITE HIGHLIGHTS

- ▶ Highly visible corner building on Milwaukee Avenue in Logan Square
- Current zoning allows for "as of right" development of 6 residential units and ground floor commercial
- Transit oriented location seller previously obtained parking variance to allow for no parking with 6 unit + commercial development plan
- Attractive owner / user opportunity with abundant windows and signage potential
- ▶ Functional lower level provides additional ±5,000 SF of usable building area

This map was produced using data from private and government sources deemed reliable. The information herein is provided without representation or warranty. Copyright © 2021 Baum Realty Group, LLC. All rights reserved. www.baumrealty.com.