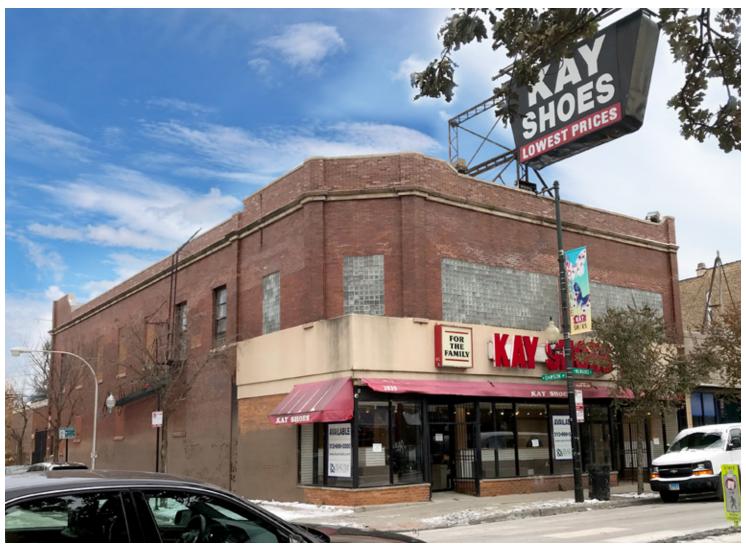

# 2839 N. Milwaukee Avenue

### **For Sale** RETAIL / MIXED-USE / REDEVELOPMENT PROPERTY

CHICAGO, IL 60618 | LOGAN SQUARE

| BUILDING INFORMATION |             |
|----------------------|-------------|
| ASKING PRICE:        | \$1,150,000 |
| BUILDING SIZE:       | 11,700 SF   |
| LOT SIZE:            | 50' x 125'  |
| ZONING:              | B2-2        |
|                      |             |

#### SITE HIGHLIGHTS

- ▶ Highly visible corner building on Milwaukee Avenue in Logan Square
- Current zoning allows for "as of right" development of 6 residential units and ground floor commercial
- Transit oriented location seller previously obtained parking variance to allow for no parking with 6 unit + commercial development plan
- Attractive owner / user opportunity with abundant windows and signage potential
- ▶ Functional lower level provides additional ±5,000 SF of usable building area