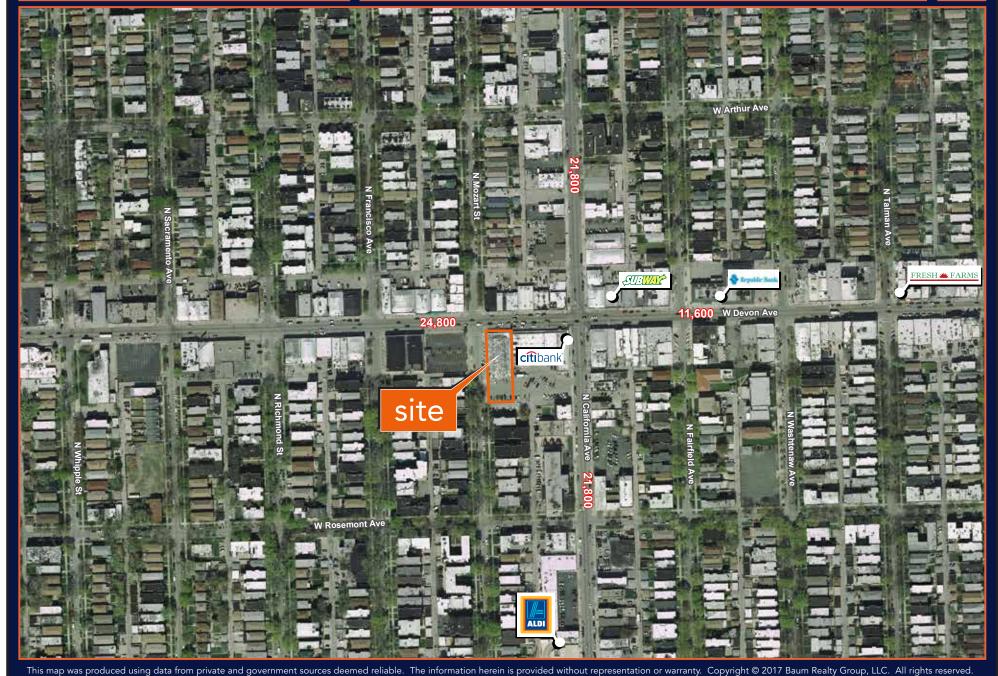

## 2825 W. Devon Avenue

Chicago, IL 60659 | West Ridge

- 17.440 SF available at the SEC of Devon & Mozart
- Located in a dense retail trade corridor
- High traffic counts and visibility along Devon which provides for a significant branding opportunity
- Market tenants include Citibank, Domino's,
  Home Depot, Walgreens and Ross Dress for Less

| DEMOGRAPHIC SUMMARY    |          |          |            |
|------------------------|----------|----------|------------|
|                        | RADIUS   |          |            |
|                        | .25 MILE | .5 MILES | 1 MILES    |
| AVERAGE HHI            | \$61,671 | \$63,547 | \$74,620   |
| DAYTIME POPULATION     | 3,996    | 10,743   | 32,435     |
| RESIDENTIAL POPULATION | 7,964    | 21,389   | 54,875     |
| TRAFFIC COUNTS         |          |          |            |
| W. DEVON AVENUE        |          |          | 24,800 VPD |