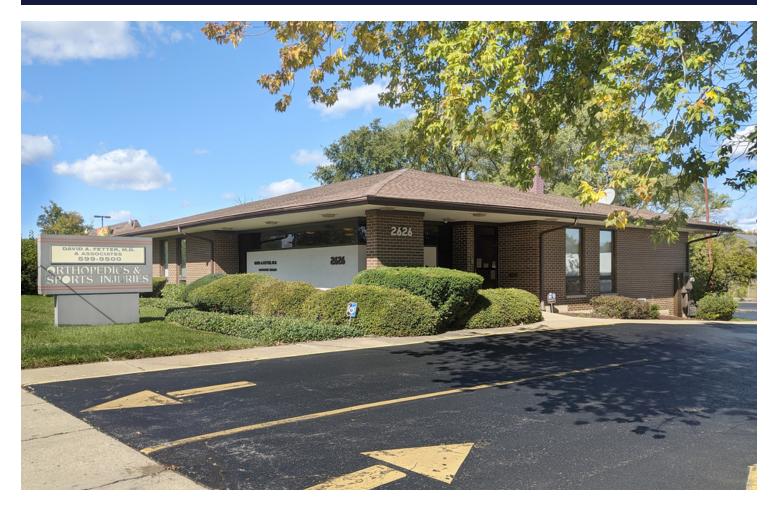

# 2626 Washington Street

Waukegan, IL | 60085

### For Sale Or Lease

Medical Office Building

- ±3,300 SF available with ±3,000 SF basement space
- 0.80 acre lot size
- Former orthopedics doctors office
- Setup with patient rooms, full basement, x-ray machine, and more
- Large dedicated parking lot