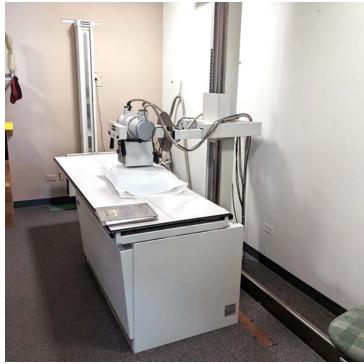

### For Sale Or Lease

Medical Office Building

- ±3,300 SF available with ±3,000 SF basement space
- 0.80 acre lot size
- Former orthopedics doctors office
- Setup with patient rooms, full basement, x-ray machine, and more
- Large dedicated parking lot