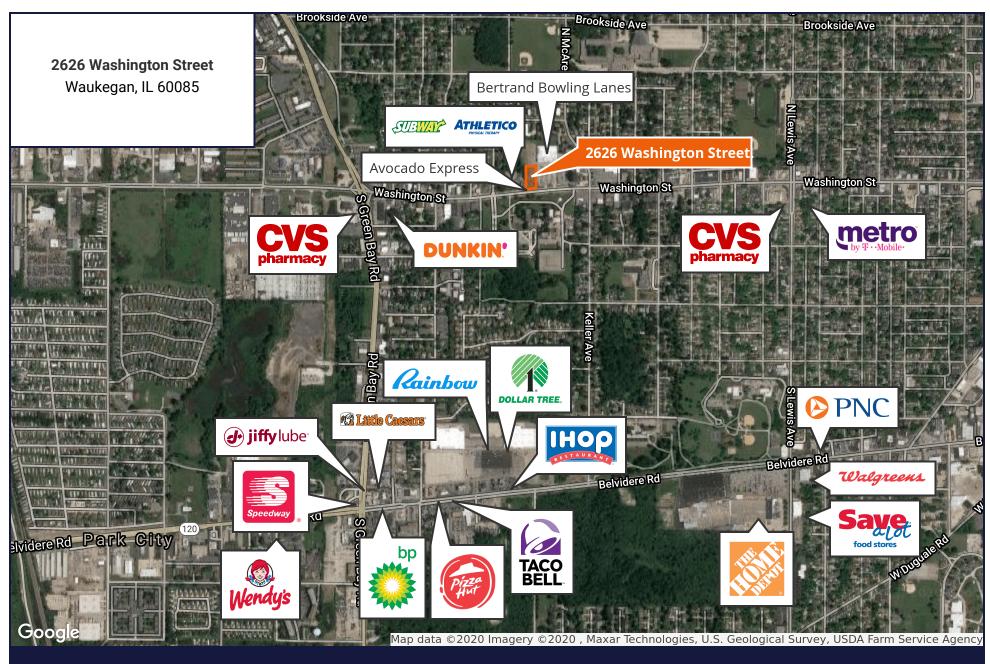

# 2626 Washington Street

Waukegan, IL | 60085

## 2626 Washington Street

Waukegan, IL | 60085