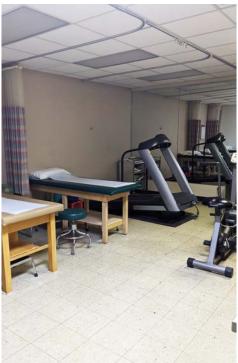

### For Sale Or Lease

Medical Office Building

- ±3,300 SF available with ±3,000 SF basement space
- 0.80 acre lot size
- Former orthopedics doctors office
- Setup with patient rooms, full basement, x-ray machine, and more
- Large dedicated parking lot

### For Lease

Medical Office Building