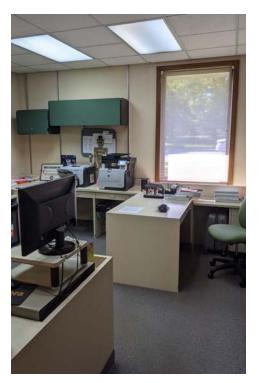

### For Sale Or Lease

Medical Office Building

- ±3,300 SF available with ±3,000 SF basement space
- 0.80 acre lot size
- Former orthopedics doctors office
- Setup with patient rooms, full basement, x-ray machine, and more
- Large dedicated parking lot

### For Lease

Medical Office Building