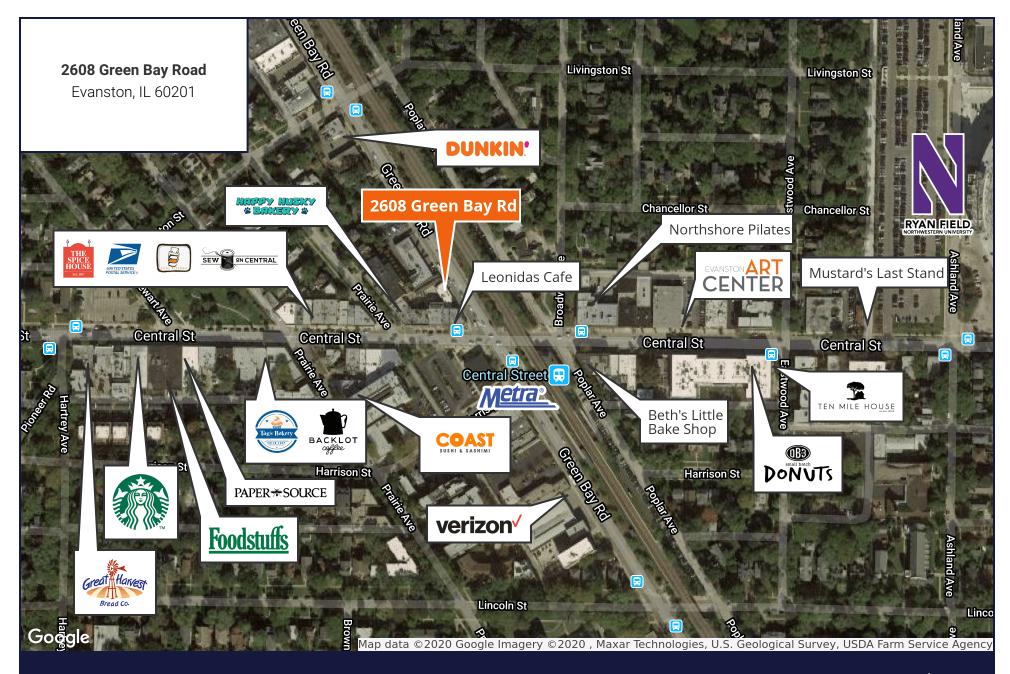

# 2608 Green Bay Road

Evanston, IL | 60201

### For Lease

**Retail Property** 

- ▶ ±1,352 SF available
- Several large storefronts maximizing exposure along Green Bay Road
- Blade signage possibility along exterior of building
- Wide open spaces with concrete floors
- One parking space in rear of building included
- Across the street from Central Avenue Metra Station
- Area tenants include Coast Sushi, The Spice Room, United States Postal Service, Chase Bank, Starbucks, JC Licht, Evanston Art Center, Dunkin', and more

### For Lease

Retail Property