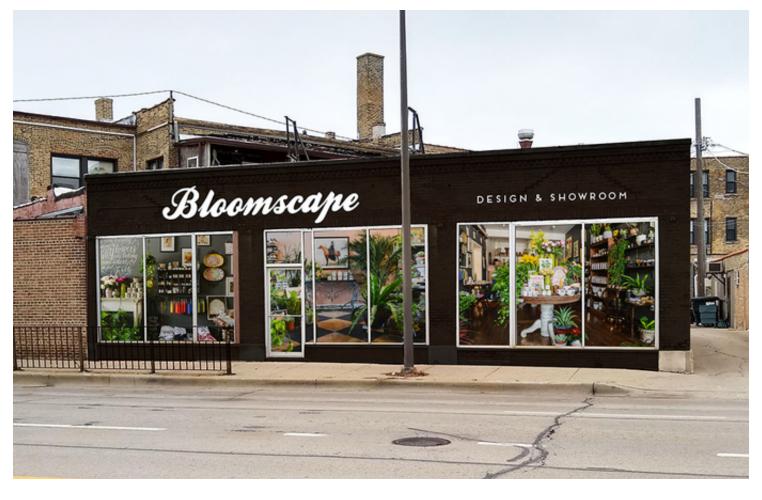

# 2608 Green Bay Road

Evanston, IL | 60201

### For Lease

**Retail Property** 

- ▶ ±1,352 SF available
- Several large storefronts maximizing exposure along Green Bay Road
- Blade signage possibility along exterior of building
- Wide open spaces with concrete floors
- One parking space in rear of building included
- Across the street from Central Avenue Metra Station
- Area tenants include Coast Sushi, The Spice Room, United States Postal Service, Chase Bank, Starbucks, JC Licht, Evanston Art Center, Dunkin', and more