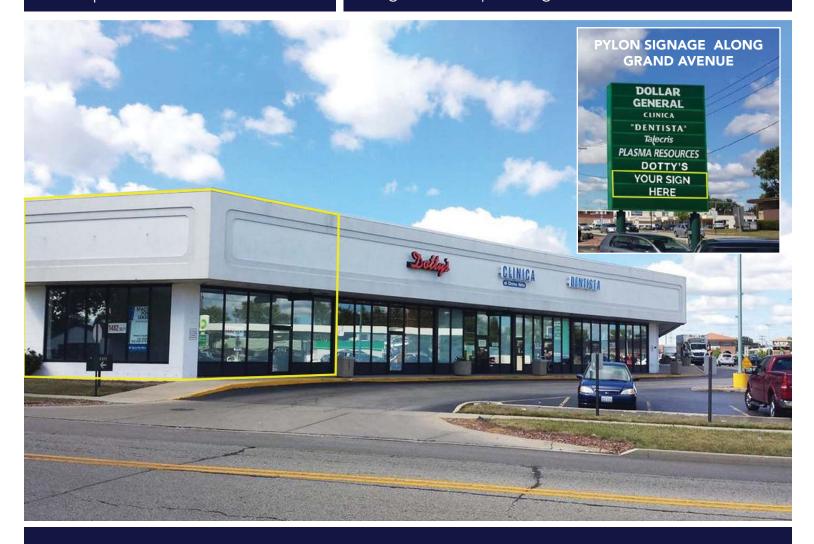

# 2603 Grand Avenue

Douglas Centre | Waukegan, IL 60085

- ±1,482 SF endcap space in Waukegan
- The property is situated on Grand Avenue with traffic counts over 65,000 VPD
- Pylon signage along Grand Avenue
- The center is accompanied by national and local tents including Rent- A-Center, H&R Block, New China Buffet, Dotty's Café, and Xcel Staffing
- Adjacent to the newly constructed Lewis Fresh Market