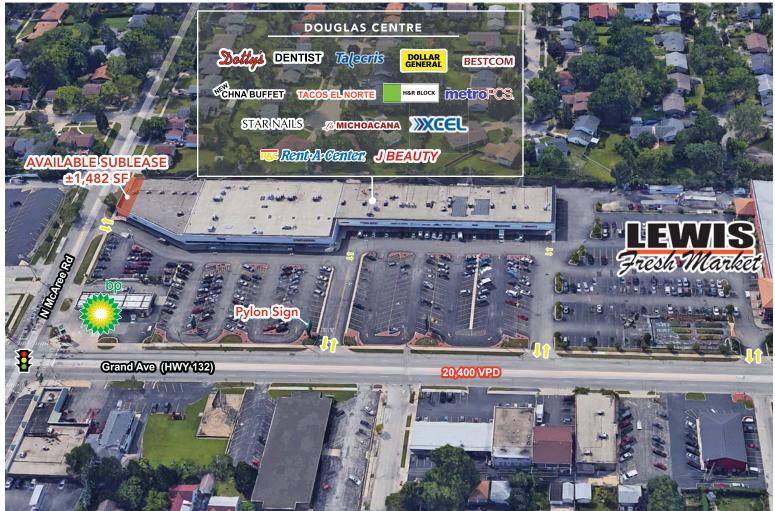

# 2603 Grand Avenue

Douglas Centre | Waukegan, IL 60085

- ±1,482 SF endcap space in Waukegan
- The property is situated on Grand Avenue with traffic counts over 65,000 VPD
- Pylon signage along Grand Avenue
- The center is accompanied by national and local tents including Rent- A-Center, H&R Block, New China Buffet, Dotty's Café, and Xcel Staffing
- Adjacent to the newly constructed Lewis Fresh Market