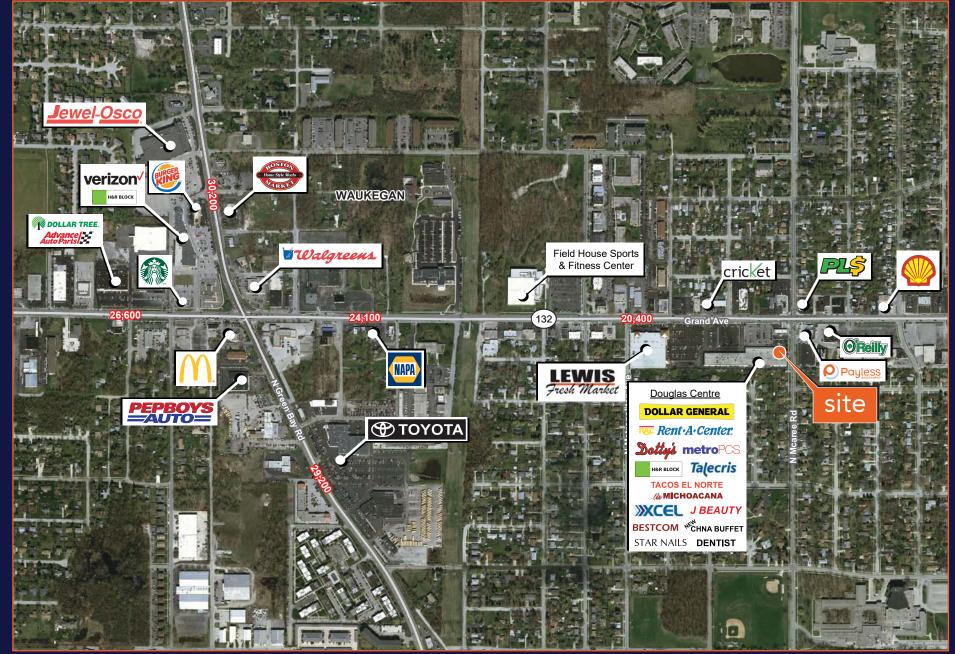

# 2603 Grand Avenue

Douglas Centre | Waukegan, IL 60085

- ±1,482 SF endcap space in Waukegan
- The property is situated on Grand Avenue with traffic counts over 65,000 VPD
- Pylon signage along Grand Avenue
- The center is accompanied by national and local tents including Rent- A-Center, H&R Block, New China Buffet, Dotty's Café, and Xcel Staffing
- Adjacent to the newly constructed Lewis Fresh Market

### 2603 Grand Ave Waukegan, IL