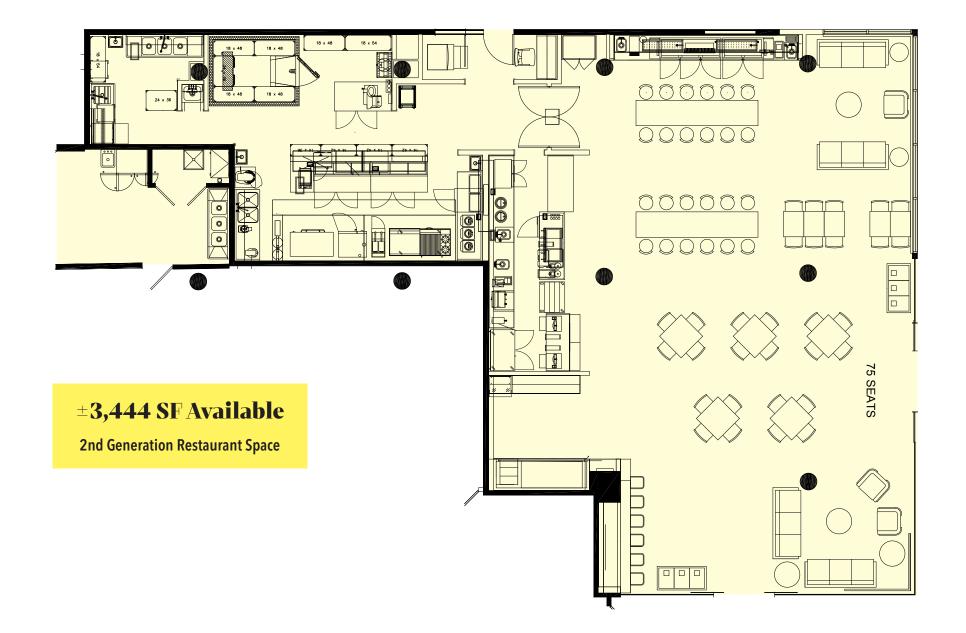

## **2545 W. Diversey Avenue**

- » Impeccably designed second generation restaurant space serving 1,100 employees in the Green Exchange
- » Looking for proven breakfast / coffee / lunch operator that will be able to capitalize on captive audience in the building
- » Recent 2014 build-out with 18 foot hood in kitchen and 75 seat capacity truly plug & play
- » Ability to become preferred caterer for event space in the building
- » Asking rent: \$22 PSF plus \$7.25 in pass-throughs