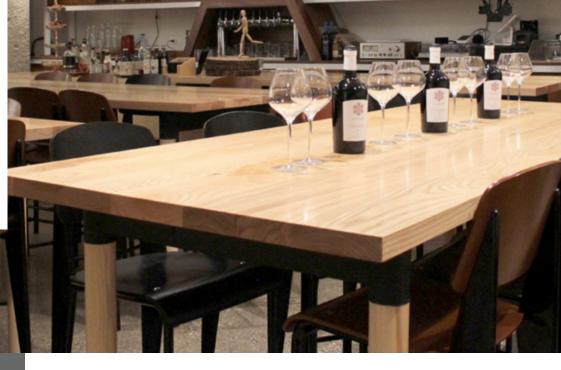

## **2545 W. Diversey Avenue**

- » Impeccably designed second generation restaurant space serving 1,100 employees in the Green Exchange
- » Looking for proven breakfast / coffee / lunch operator that will be able to capitalize on captive audience in the building
- » Recent 2014 build-out with 18 foot hood in kitchen and 75 seat capacity truly plug & play
- » Ability to become preferred caterer for event space in the building
- » Asking rent: \$22 PSF plus \$7.25 in pass-throughs