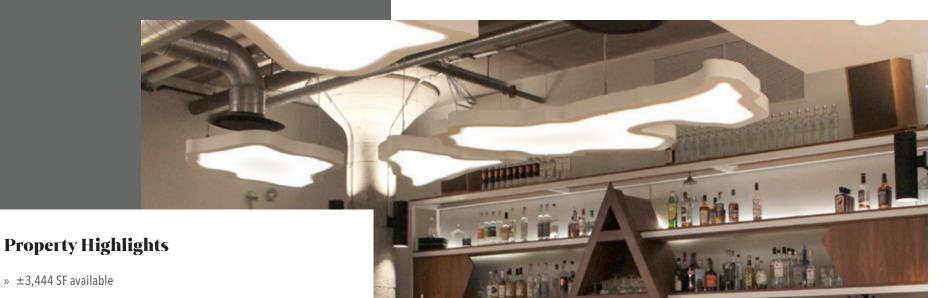

## **2545 W. Diversey Avenue**

- » Impeccably designed second generation restaurant space serving 1,100 employees in the Green Exchange
- » Looking for proven breakfast / coffee / lunch operator that will be able to capitalize on captive audience in the building
- » Recent 2014 build-out with 18 foot hood in kitchen and 75 seat capacity truly plug & play
- » Ability to become preferred caterer for event space in the building
- » Asking rent: \$22 PSF plus \$7.25 in pass-throughs