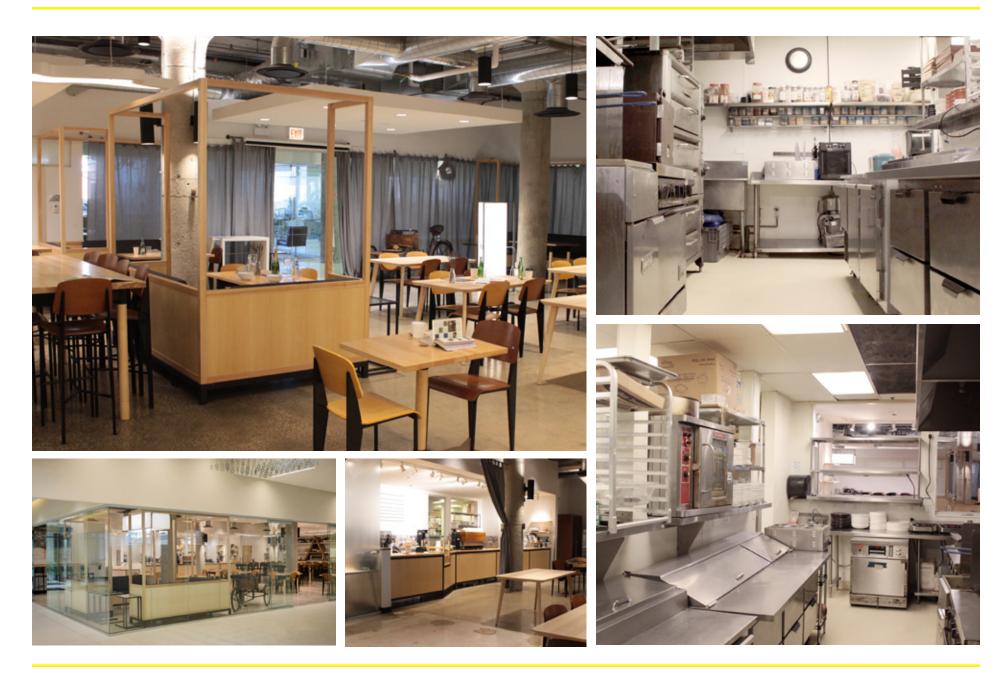

## **2545 W. Diversey Avenue**

- » Impeccably designed second generation restaurant space serving 1,100 employees in the Green Exchange
- » Looking for proven breakfast / coffee / lunch operator that will be able to capitalize on captive audience in the building
- » Recent 2014 build-out with 18 foot hood in kitchen and 75 seat capacity truly plug & play
- » Ability to become preferred caterer for event space in the building
- » Asking rent: \$22 PSF plus \$7.25 in pass-throughs