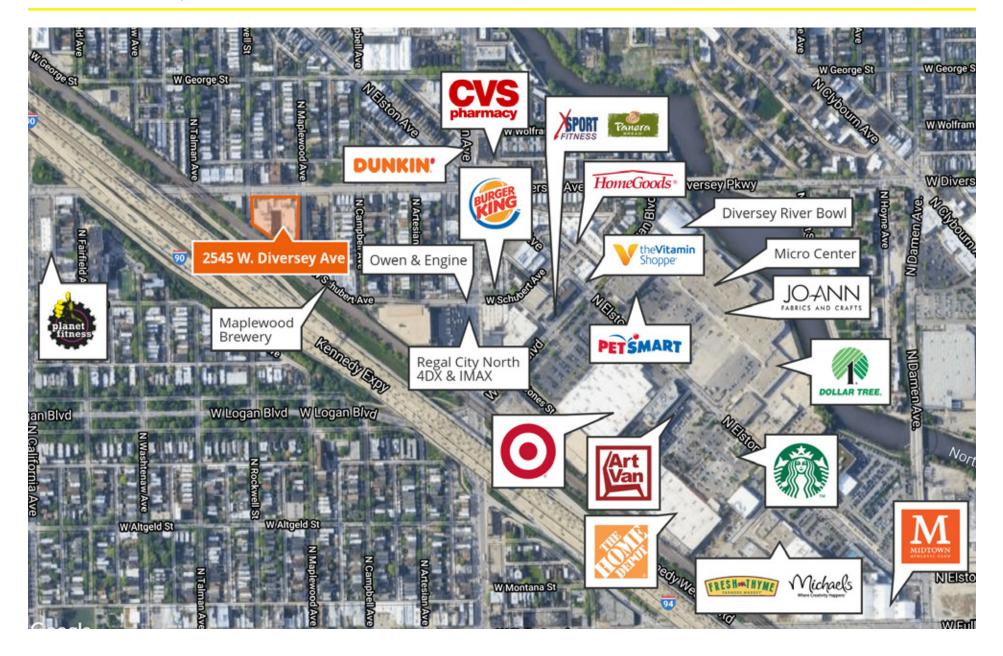

2nd Generation Restaurant Space Available at Green Exchange

CONTRACTOR OF CONTRACTOR OF CONTRACTOR

# 2545 W. Diversey Chicago, IL



## **2545 W. Diversey Avenue**



- » Impeccably designed second generation restaurant space serving 1,100 employees in the Green Exchange
- » Looking for proven breakfast / coffee / lunch operator that will be able to capitalize on captive audience in the building
- » Recent 2014 build-out with 18 foot hood in kitchen and 75 seat capacity truly plug & play
- » Ability to become preferred caterer for event space in the building
- » Asking rent: \$22 PSF plus \$7.25 in pass-throughs

















#### 2545 W. Diversey Avenue

### **Area Retail**





## 2545 W. Diversey Aveneue • Chicago, IL

2nd Generation Restaurant Space Available at Green Exchange



For leasing information contact:

Chuck Whitlock 312.275.3133 chuck@baumrealty.com



#### **BROKER OWNED PROPERTY**

© 2020 All information supplied is from sources deemed reliable and is furnished subject to errors, omissions, modifications, removal of the listing from sale or lease, and to any listing conditions, including the rates and manner of payment of commissions for particular offerings, the terms of which are available to principals or duly licensed brokers. This information may include estimates and projections with respect to future events, and these future events may or may not actually occur. Such estimates and projections reflect various assumptions concerning antic