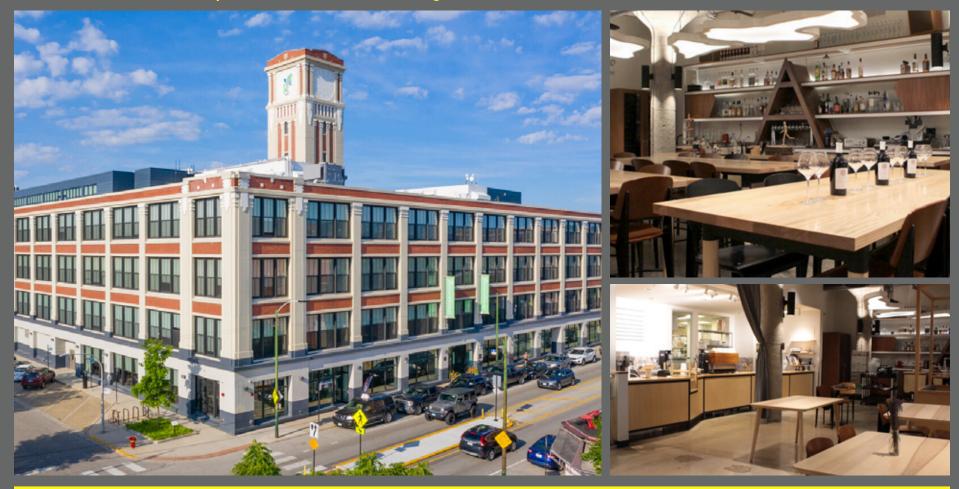

## **2545 W. Diversey Avenue**

- » Impeccably designed second generation restaurant space serving 1,100 employees in the Green Exchange
- » Looking for proven breakfast / coffee / lunch operator that will be able to capitalize on captive audience in the building
- » Recent 2014 build-out with 18 foot hood in kitchen and 75 seat capacity truly plug & play
- » Ability to become preferred caterer for event space in the building
- » Asking rent: \$22 PSF plus \$7.25 in pass-throughs