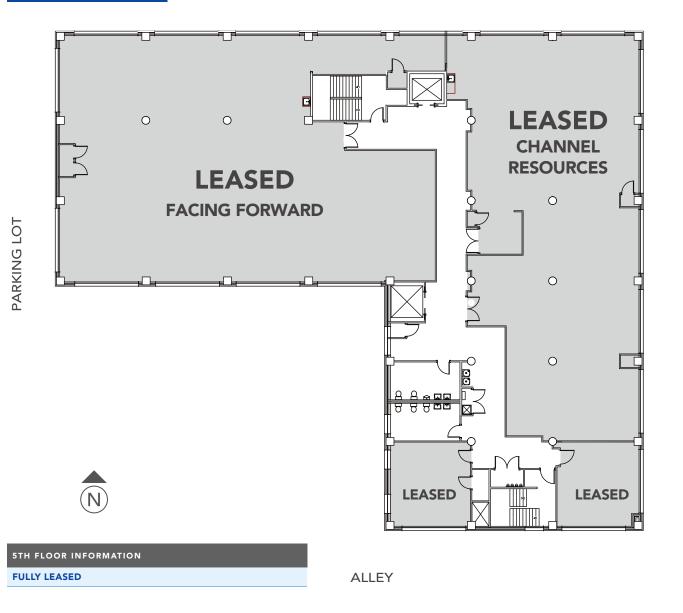

te

# 2501 W. Washington Boulevard CHICAGO, IL 60612 | NEAR WEST SIDE

For Lease **OFFICE & FLEX INDUSTRIAL** 

#### **4TH FLOOR SITE PLAN**

**PARKING LOT** 



#### W. WASHINGTON BOULEVARD



#### **ARI TOPPER, CFA** ari@baumrealty.com 312.275.3113

**TYLER DECHTER** 

tyler@baumrealty.com 312.275.3132



© 2021 All information supplied is from sources deemed reliable and is furnished subject to errors, omissions, modifications, removal of the listing from sale or lease, and to any listing conditions, including the rates and manner of payment of commissions for particular offerings, the terms of which are available to principals or duly licensed brokers. Any square footage dimensions set forth are approximate

## 2501 W. Washington Boulevard

For Lease

#### **5TH FLOOR SITE PLAN**







#### ARI TOPPER, CFA ari@baumrealty.com 312.275.3113

TYLER DECHTER

tyler@baumrealty.com 312.275.3132



© 2021 All information supplied is from sources deemed reliable and is furnished subject to errors, omissions, modifications, removal of the listing from sale or lease, and to any listing conditions, including the rates and manner of payment of commissions for particular offerings, the terms of which are available to principals or duly licensed brokers. Any square footage dimensions set forth are approximate.

# 2501 W. Washington Boulevard CHICAGO, IL 60612 | NEAR WEST SIDE

For Lease **OFFICE & FLEX INDUSTRIAL** 



#### **ARI TOPPER, CFA** ari@baumrealty.com 312.275.3113

**TYLER DECHTER** tyler@baumrealty.com 312.275.3132



© 2021 All information supplied is from sources deemed