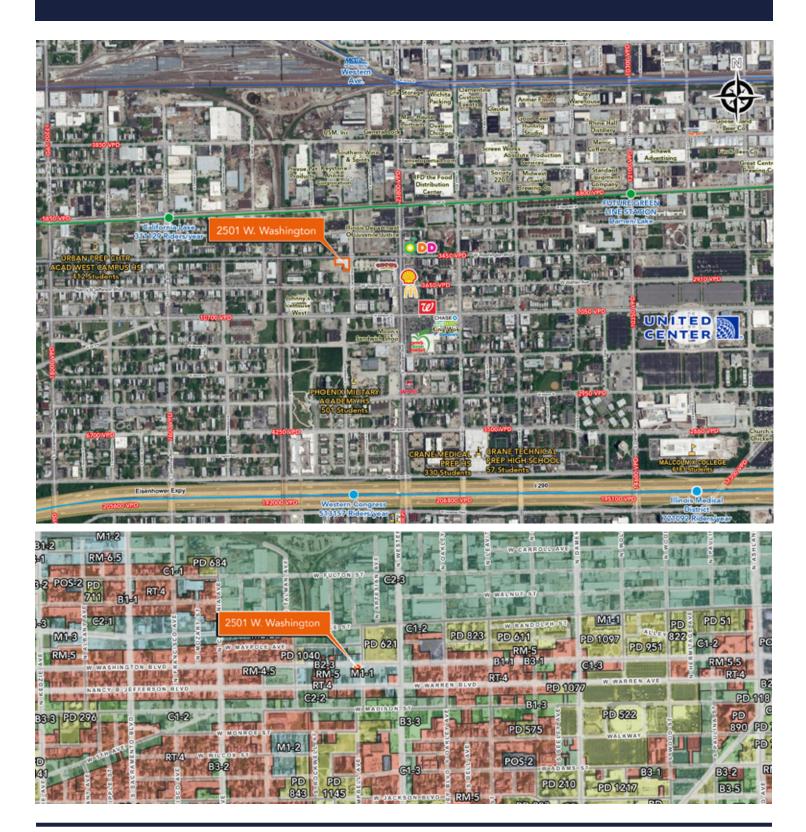

#### SITE HIGHLIGHTS

- New windows on all four sides of building flood the space with abundant natural light
- ▶ Walking distance to CTA Green Line & Blue lines, Metra station and multiple Divvy stations
- Individual climate control for each floor
- Secured fenced parking in lot
- Exterior & Interior signage / branding opportunities
- Custom turn-key buildouts
- New ownership has invested large capital to completely redevelop the building to a loft office / flex space