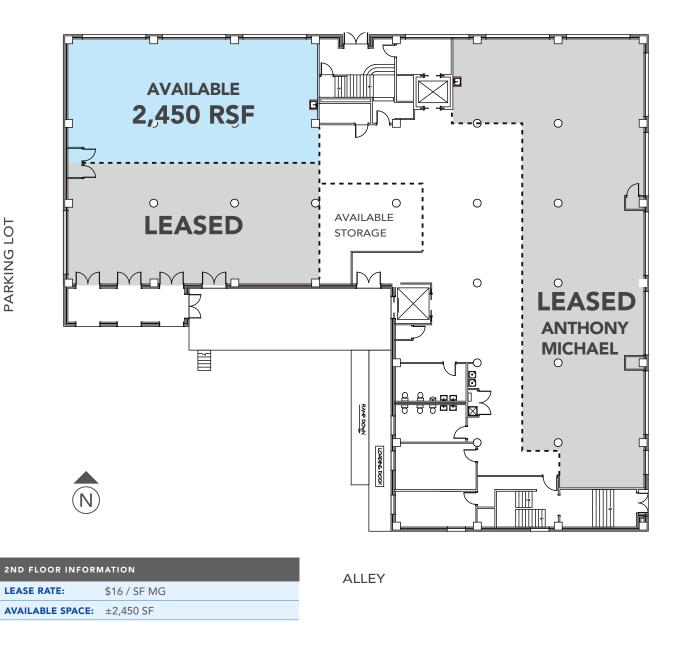

CHICAGO, IL 60612 | NEAR WEST SIDE

For Lease OFFICE & FLEX INDUSTRIAL

2ND FLOOR SITE PLAN

#### W. WASHINGTON BOULEVARD

#### BUILDING INFORMATION

| \$16/SF MG                      |
|---------------------------------|
| Estimated to be \$1.13/SF       |
| ±2,450 SF                       |
| ±68,000 SF                      |
| 5                               |
| 9'7" Clear - 12'1" Slab to Slab |
| 78 Spaces (Up to 200 Available) |
| M1-1                            |
| 1 Passenger, 1 Freight          |
| 3 Exterior Loading Docks        |
|                                 |