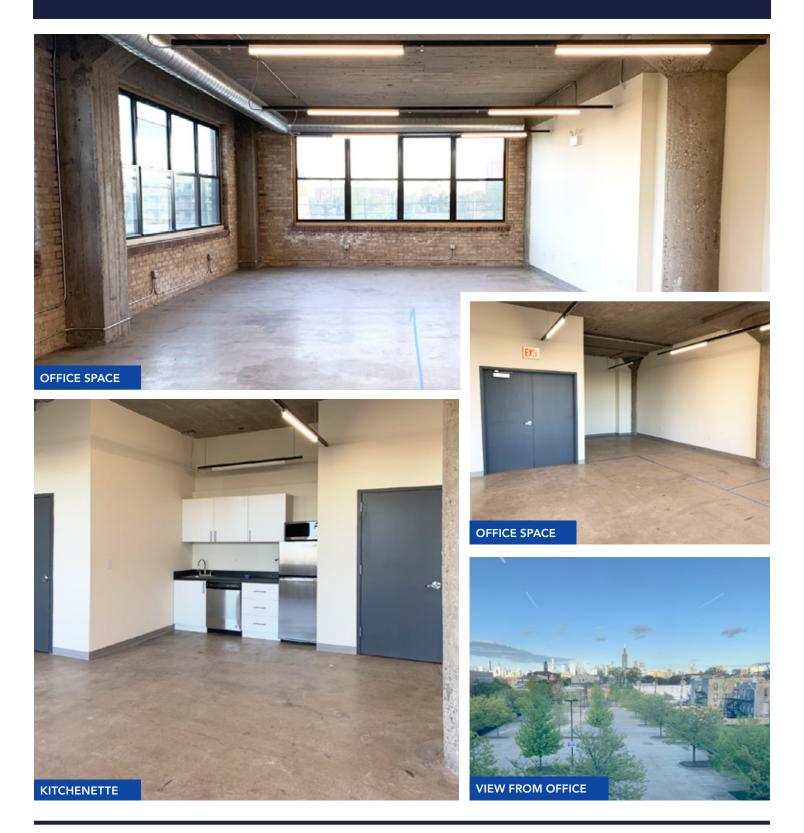

#### SITE HIGHLIGHTS

- New windows on all four sides of building flood the space with abundant natural light
- ▶ Walking distance to CTA Green Line & Blue lines, Metra station and multiple Divvy stations
- Individual climate control for each floor
- Secured fenced parking in lot
- Exterior & Interior signage / branding opportunities
- Custom turn-key buildouts
- New ownership has invested large capital to completely redevelop the building to a loft office / flex space