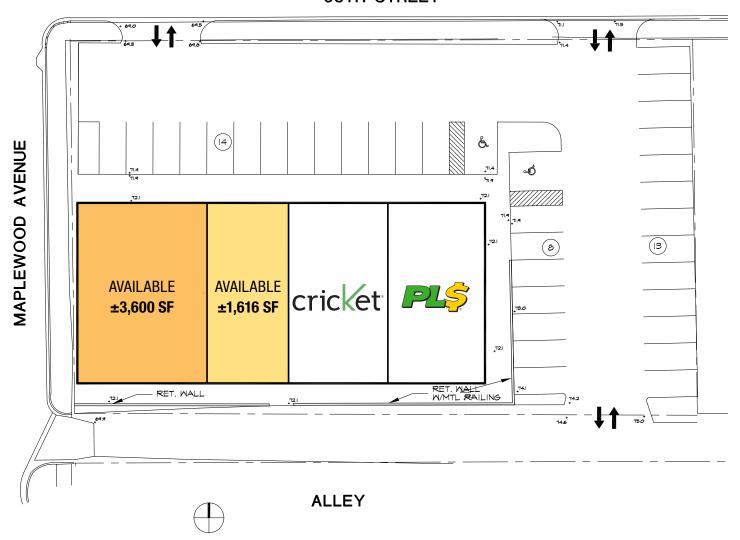

#### HIGHLY VISIBLE RETAIL SPACE OFF 95TH STREET

- Available space:
  ±3,600 SF endcap space, divisible
  ±1,616 SF second generation restaurant space
- ▶ Spaces can be combined for ±5,216 SF with multiple demising options available
- ▶ Join PLS and Cricket Wireless
- ▶ Located in the dense neighborhood of Evergreen Park
- ▶ Excellent visibility and high traffic counts off of 95th Street
- ▶ Pylon signage available
- ▶ Directly across the street from Walmart and Sam's Club