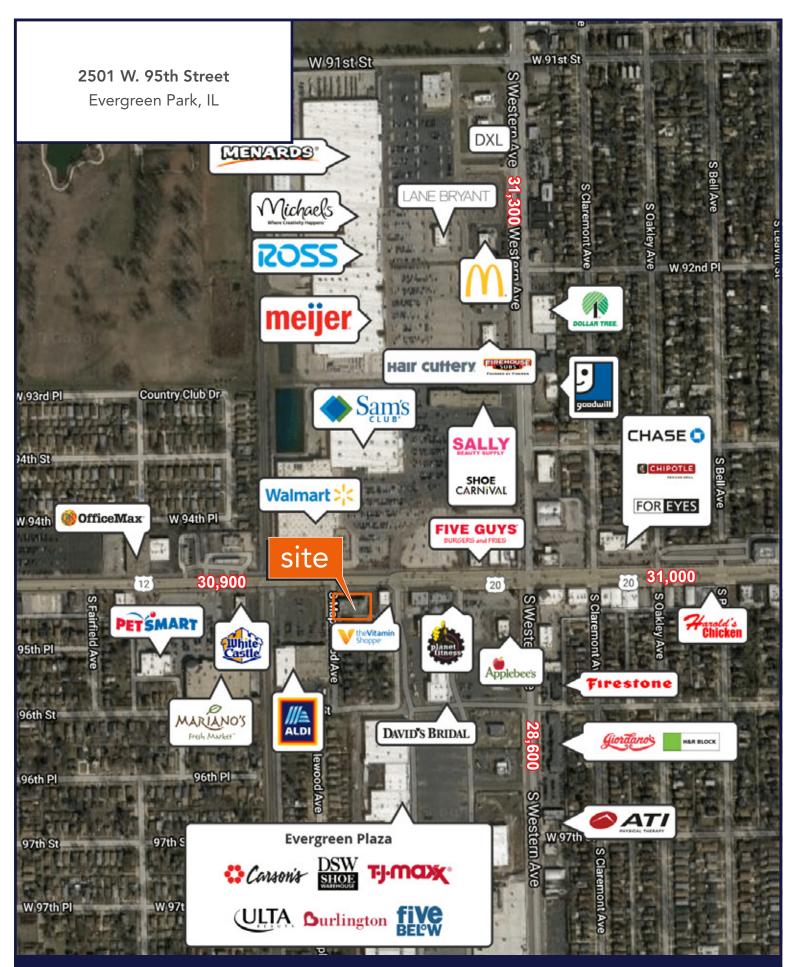

#### HIGHLY VISIBLE RETAIL SPACE OFF 95TH STREET

- Available space:
  ±3,600 SF endcap space, divisible
  ±1,616 SF second generation restaurant space
- ▶ Spaces can be combined for ±5,216 SF with multiple demising options available
- ▶ Join PLS and Cricket Wireless
- ▶ Located in the dense neighborhood of Evergreen Park
- ▶ Excellent visibility and high traffic counts off of 95th Street
- ▶ Pylon signage available
- ▶ Directly across the street from Walmart and Sam's Club

- ▶ Area retailers include Mariano's, Aldi, Carson's, DSW, T.J. Maxx, Shoe Carnival, Five Below, Ulta, Planet Fitness, Citibank, Potbelly, Chipotle, Panera, Pizza Hut and many more
- ▶ New development on Western Avenue includes Meijer, Ross, Michaels and Menards