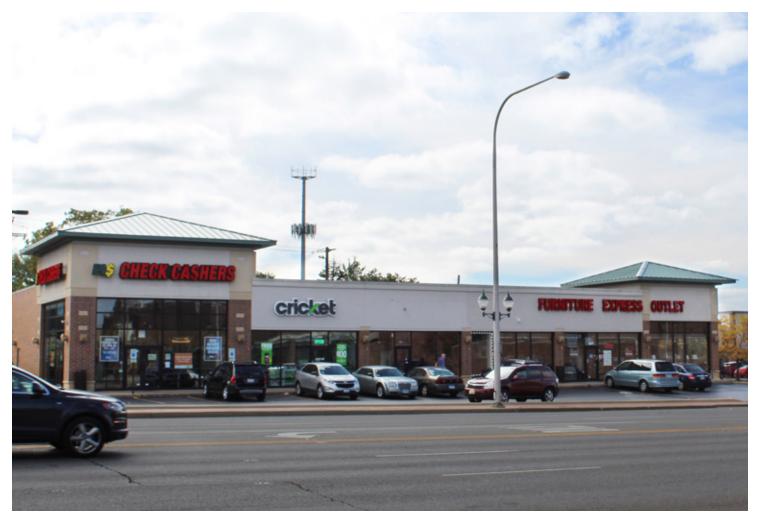

#### HIGHLY VISIBLE RETAIL SPACE OFF 95TH STREET

- Available space:
  ±3,600 SF endcap space, divisible
  ±1,616 SF second generation restaurant space
- ▶ Spaces can be combined for ±5,216 SF with multiple demising options available
- ▶ Join PLS and Cricket Wireless
- ▶ Located in the dense neighborhood of Evergreen Park
- ▶ Excellent visibility and high traffic counts off of 95th Street
- ▶ Pylon signage available
- ▶ Directly across the street from Walmart and Sam's Club