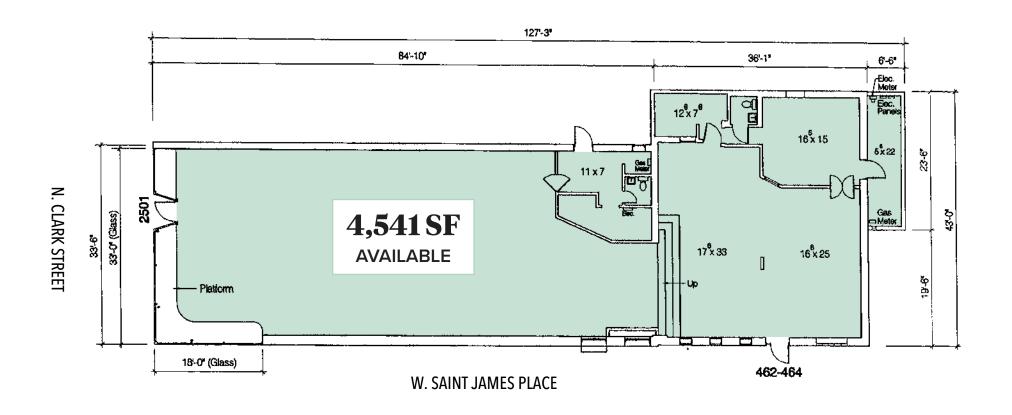

#### PROPERTY HIGHLIGHTS

» 4,541 SF available

» Land Size: 6,550 SF

» Opportunity to combine with adjacent space (Frank's Bar) to add an additional 1,254 SF

» Corner opportunity with the ability to brand the façade