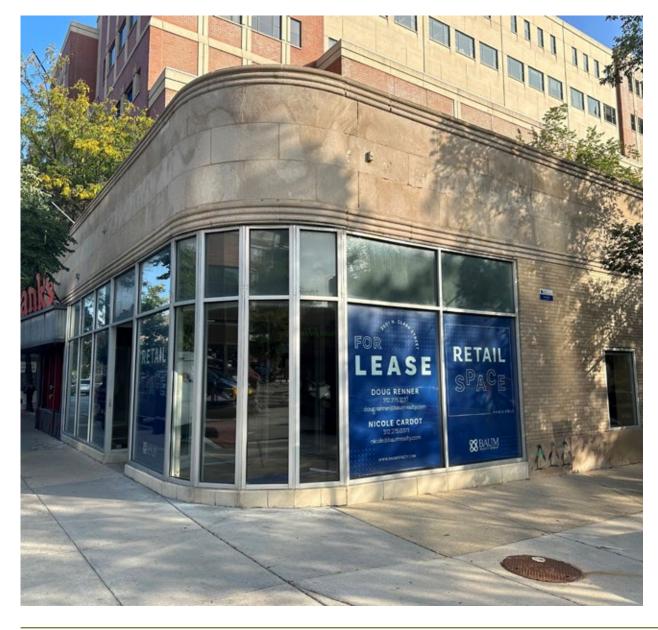

# 2501 N. Clark Street - Chicago, IL

RETAIL BUILDING AVAILABLE FOR SALE OR LEASE

#### PROPERTY HIGHLIGHTS

» 4,541 SF available

» Land Size: 6,550 SF

» Opportunity to combine with adjacent space (Frank's Bar) to add an additional 1,254 SF

» Corner opportunity with the ability to brand the façade

» Single-story building with 33' of frontage along Clark Street » Area co-tenants include Walgreens, Collectivo Coffee, and Lurie Children's Outpatient Center

» Zoning: B1-2

» 2022 Taxes: \$89,632

» PIN: 14-28-319-009-0000