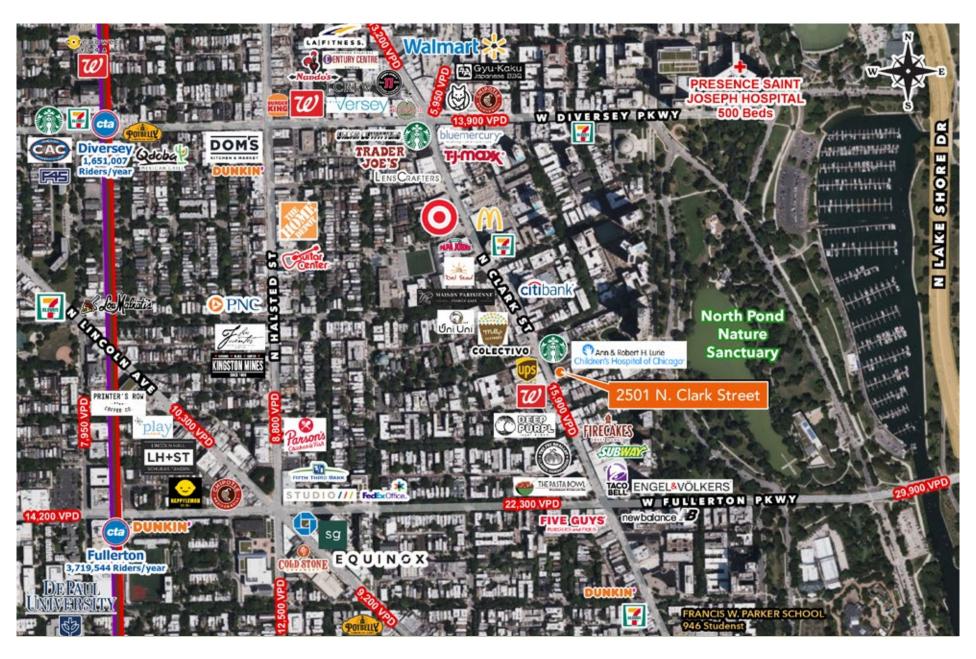

» Single-story building with 33' of frontage along Clark Street » Area co-tenants include Walgreens, Collectivo Coffee, and Lurie Children's Outpatient Center

» Zoning: B1-2

» 2022 Taxes: \$89,632

» PIN: 14-28-319-009-0000

### LINCOLN PARK