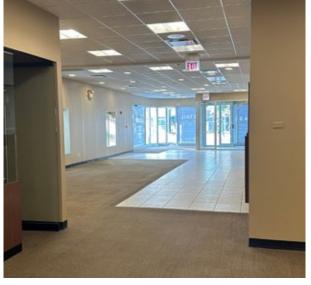

#### PROPERTY HIGHLIGHTS

» 4,541 SF available

» Land Size: 6,550 SF

» Opportunity to combine with adjacent space (Frank's Bar) to add an additional 1,254 SF

» Corner opportunity with the ability to brand the façade

» Single-story building with 33' of frontage along Clark Street » Area co-tenants include Walgreens, Collectivo Coffee, and Lurie Children's Outpatient Center

» Zoning: B1-2

» 2022 Taxes: \$89,632

» PIN: 14-28-319-009-0000