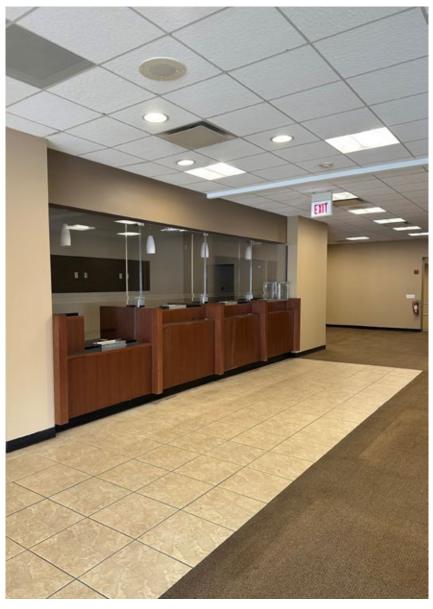

#### PROPERTY HIGHLIGHTS

» 4,541 SF available

» Land Size: 6,550 SF

» Opportunity to combine with adjacent space (Frank's Bar) to add an additional 1,254 SF

» Corner opportunity with the ability to brand the façade

» Single-story building with 33' of frontage along Clark Street » Area co-tenants include Walgreens, Collectivo Coffee, and Lurie Children's Outpatient Center

» Zoning: B1-2

» 2022 Taxes: \$89,632

» PIN: 14-28-319-009-0000