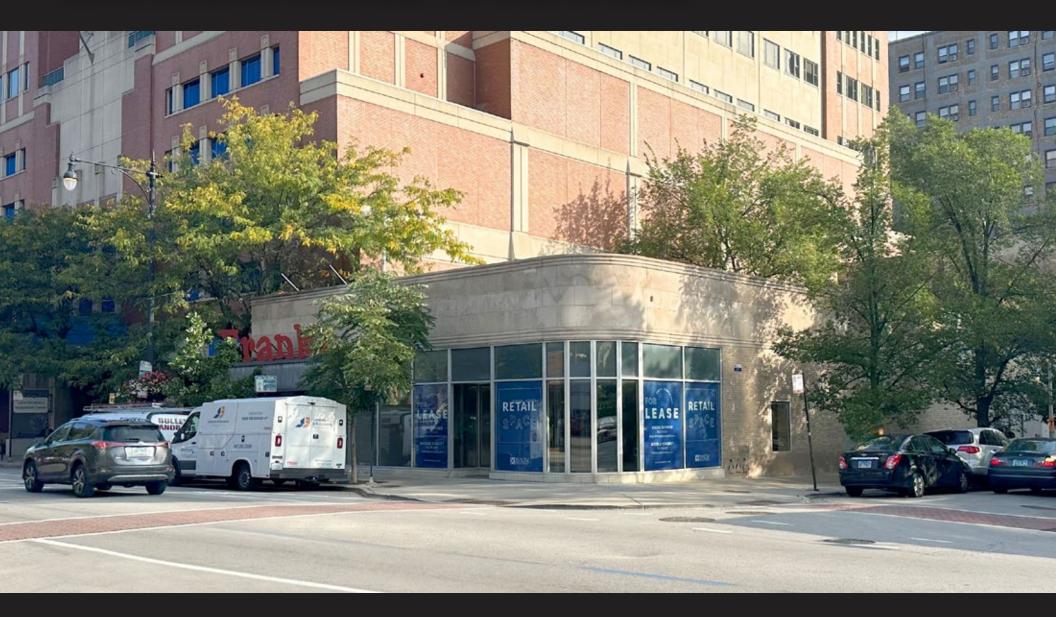

# 2501 N. Clark Street - Chicago, IL

RETAIL BUILDING AVAILABLE FOR SALE OR LEASE

# 2501 N. Clark Street Chicago, IL 60614 – Lincoln Park

» Single-story building with 33' of frontage along Clark Street » Area co-tenants include Walgreens, Collectivo Coffee, and Lurie Children's Outpatient Center

» Zoning: B1-2

» 2022 Taxes: \$89,632

» PIN: 14-28-319-009-0000