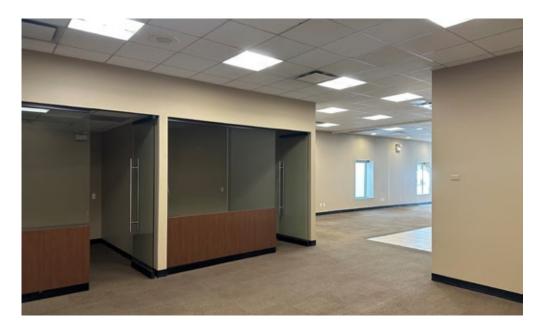

#### PROPERTY HIGHLIGHTS

» 4,541 SF available

» Land Size: 6,550 SF

» Opportunity to combine with adjacent space (Frank's Bar) to add an additional 1,254 SF

» Corner opportunity with the ability to brand the façade

» Single-story building with 33' of frontage along Clark Street » Area co-tenants include Walgreens, Collectivo Coffee, and Lurie Children's Outpatient Center

» Zoning: B1-2

» 2022 Taxes: \$89,632

» PIN: 14-28-319-009-0000