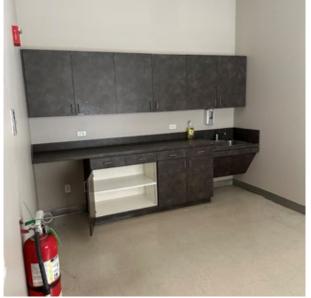

#### PROPERTY HIGHLIGHTS

» 4,541 SF available

» Land Size: 6,550 SF

» Opportunity to combine with adjacent space (Frank's Bar) to add an additional 1,254 SF

» Corner opportunity with the ability to brand the façade

» Single-story building with 33' of frontage along Clark Street » Area co-tenants include Walgreens, Collectivo Coffee, and Lurie Children's Outpatient Center

» Zoning: B1-2

» 2022 Taxes: \$89,632

» PIN: 14-28-319-009-0000