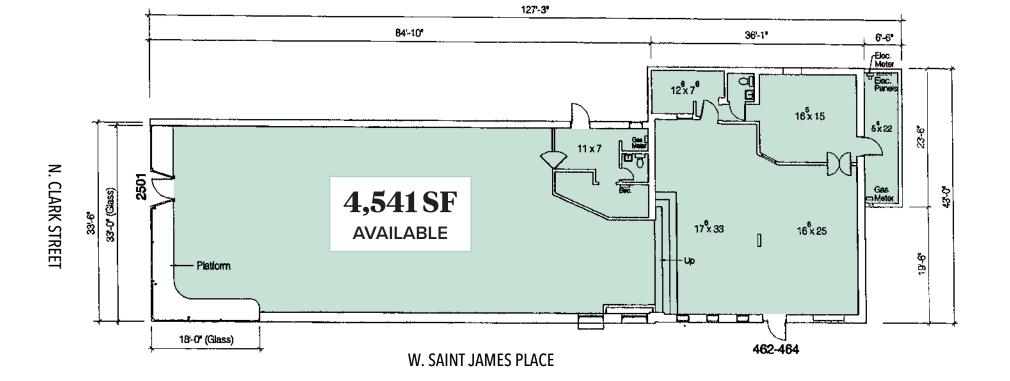

## **PROPERTY HIGHLIGHTS**

- » 4,541 SF available
- » Opportunity to combine with adjacent space (Frank's Bar) to add an additional 1,254 SF
- » Corner opportunity with the ability to brand the façade
- » Single-story building with 33' of frontage along Clark Street
- » Area co-tenants include Walgreens, Collectivo Coffee, and Lurie Children's Outpatient Center