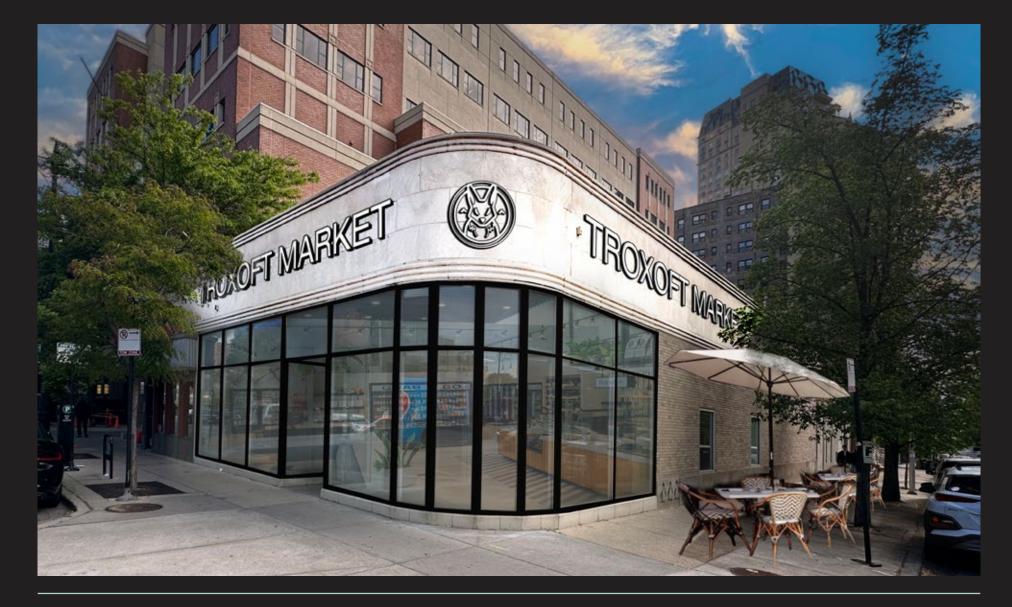

# 2501 N. Clark Street - Chicago, IL RETAIL SPACE AVAILABLE FOR LEASE

HUNDET MARKET

DOUG RENNER 312.275.3137 doug.renner@baumrealty.com

家

NICOLE CARDOT 312.275.0371 nicole@baumrealty.com

ADAT MAP

## **2501 N. Clark Street** Chicago, IL 60614 – Lincoln Park

## **PROPERTY HIGHLIGHTS**

- » 4,541 SF available
- » Opportunity to combine with adjacent space (Frank's Bar) to add an additional 1,254 SF
- » Corner opportunity with the ability to brand the façade
- » Single-story building with 33' of frontage along Clark Street
- » Area co-tenants include Walgreens, Collectivo Coffee, and Lurie Children's Outpatient Center