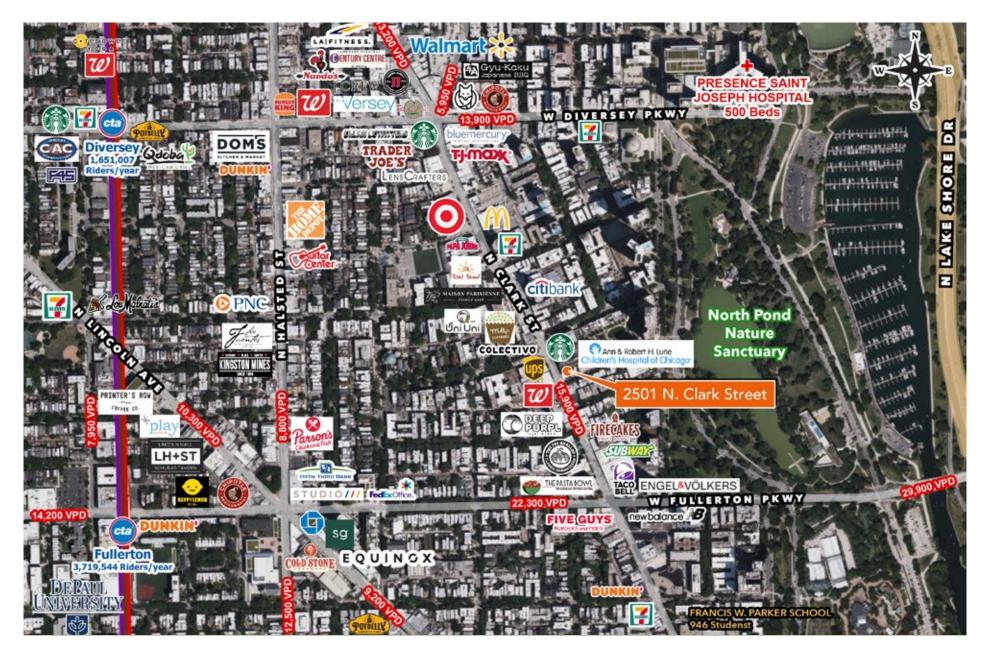

## **PROPERTY HIGHLIGHTS**

- » 4,541 SF available
- » Opportunity to combine with adjacent space (Frank's Bar) to add an additional 1,254 SF
- » Corner opportunity with the ability to brand the façade
- » Single-story building with 33' of frontage along Clark Street
- » Area co-tenants include Walgreens, Collectivo Coffee, and Lurie Children's Outpatient Center