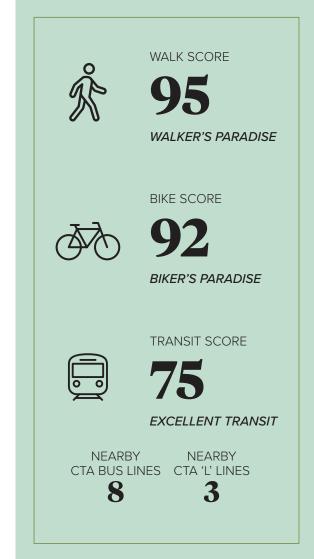

## **PROPERTY HIGHLIGHTS**

- » 4,541 SF available
- » Opportunity to combine with adjacent space (Frank's Bar) to add an additional 1,254 SF
- » Corner opportunity with the ability to brand the façade
- » Single-story building with 33' of frontage along Clark Street
- » Area co-tenants include Walgreens, Collectivo Coffee, and Lurie Children's Outpatient Center