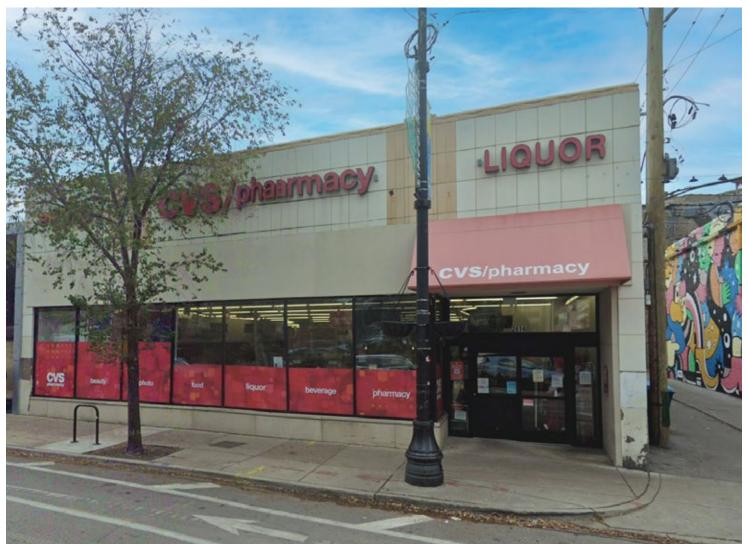

# Sublease

**RETAIL SPACE** 

- ▶ 14,614 SF sublease location available
- ▶ Situated just off the major Fullerton/Lincoln/Hasted intersection
- ▶ Great signage and excellent visibility along Lincoln Avenue
- ▶ Street parking available
- ▶ Located across the street from DePaul University's main campus and steps from the CTA Fullerton 'L' Station (Red/Brown/ Purple lines)