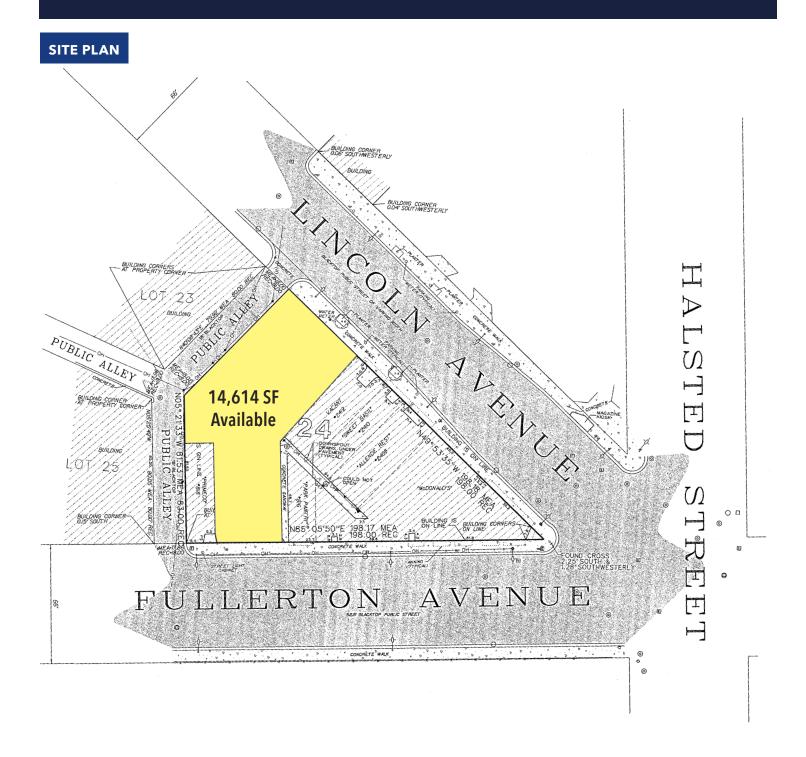

# Sublease

**RETAIL SPACE** 

- ▶ 14,614 SF sublease location available
- ▶ Situated just off the major Fullerton/Lincoln/Hasted intersection
- ▶ Great signage and excellent visibility along Lincoln Avenue
- ▶ Street parking available
- ▶ Located across the street from DePaul University's main campus and steps from the CTA Fullerton 'L' Station (Red/Brown/ Purple lines)