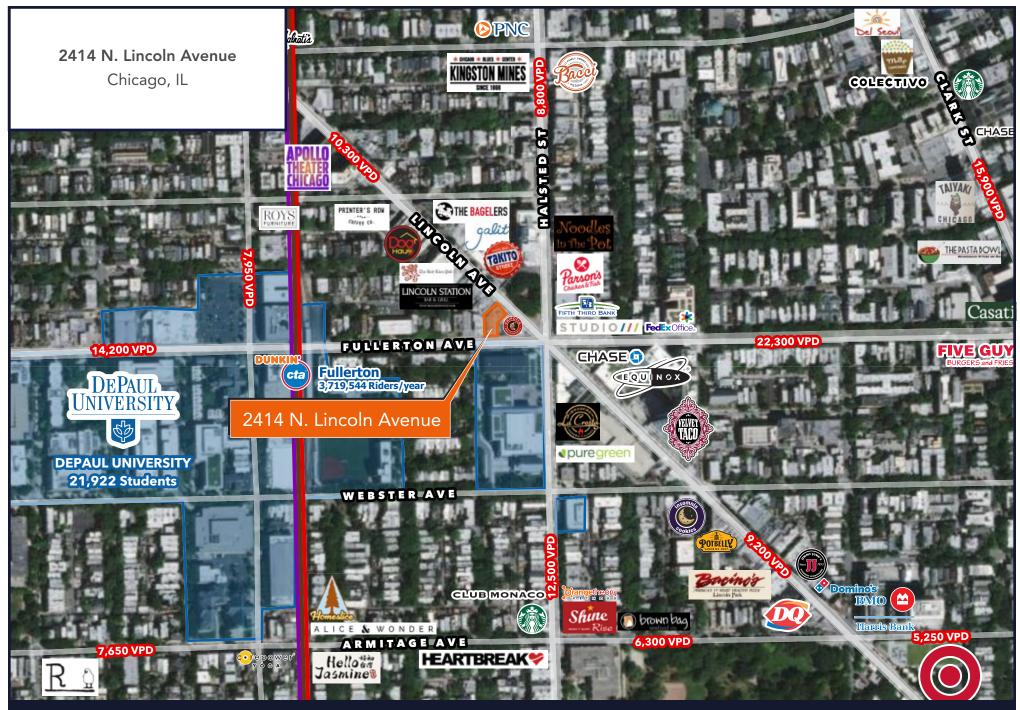

# Sublease

**RETAIL SPACE** 

- ▶ 14,614 SF sublease location available
- ▶ Situated just off the major Fullerton/Lincoln/Hasted intersection
- ▶ Great signage and excellent visibility along Lincoln Avenue
- ▶ Street parking available
- ▶ Located across the street from DePaul University's main campus and steps from the CTA Fullerton 'L' Station (Red/Brown/ Purple lines)

| DEMOGRAPHIC SUMMARY                |           |           |           |
|------------------------------------|-----------|-----------|-----------|
|                                    | .25 Mi    | .50 Mi    | 1 Mi      |
| Estimated Population               | 6,298     | 26,044    | 88,856    |
| Adj. Daytime Demographics          | 4,654     | 20,990    | 75,135    |
| Estimated Households               | 2,792     | 12,805    | 47,258    |
| Estimated Average Household Income | \$189,708 | \$180,485 | \$176,868 |