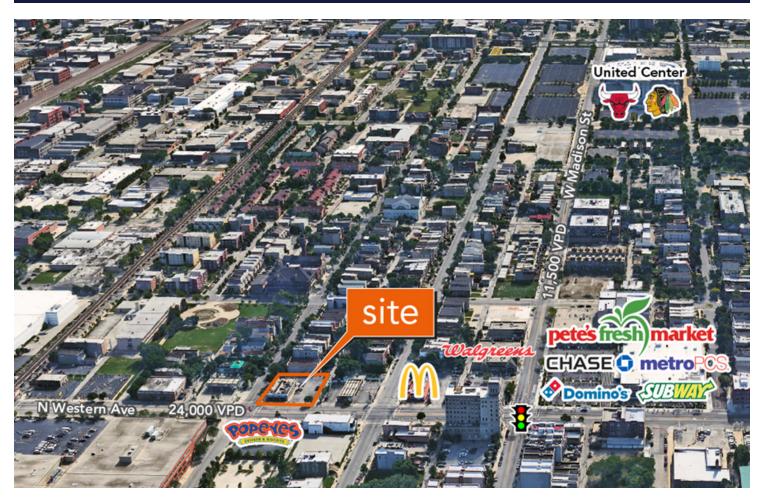

### 2355 W Washington Boulevard

# For Lease

**Retail Property** 

- ▶ ±4,543 SF building on a ±18,875 SF lot on the SEC corner of Washington & Western
- Build-To-Suit or Ground Lease options available
- Excellent signage opportunity with 125 feet of frontage on Western Avenue
- 24,000 VPD along Western Avenue
- Parking for ±40 cars on site
- Zoned C1-2
- 2 blocks north of Pete's Fresh Market
- Other nearby retailers include Walgreens, McDonald's, Chase, Popeye's & Domino's