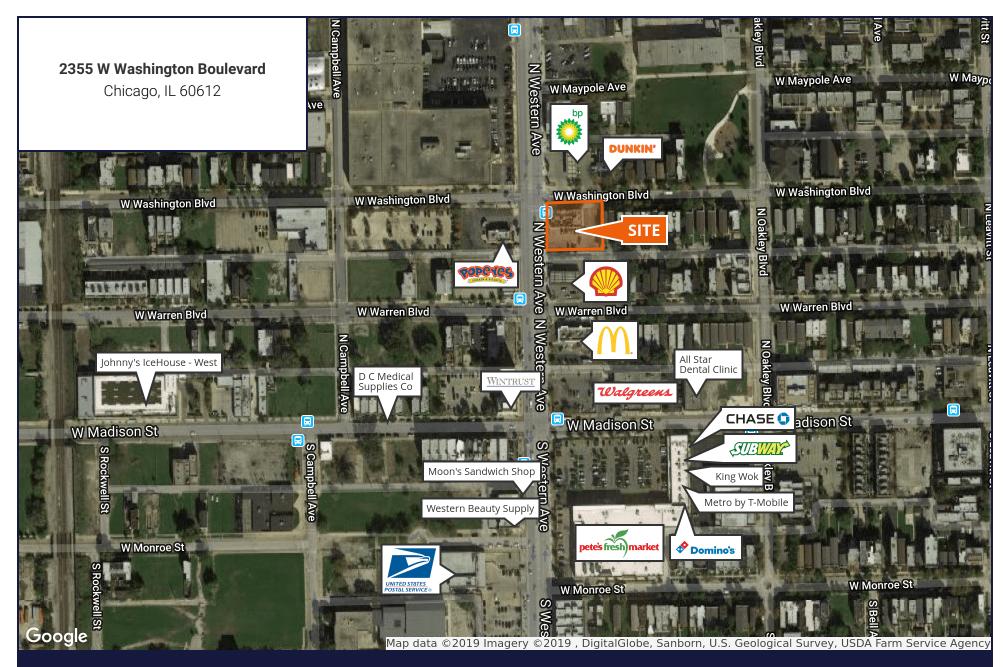

### 2355 W Washington Boulevard

# For Lease

**Retail Property** 

- ▶ ±4,543 SF building on a ±18,875 SF lot on the SEC corner of Washington & Western
- Build-To-Suit or Ground Lease options available
- Excellent signage opportunity with 125 feet of frontage on Western Avenue
- 24,000 VPD along Western Avenue
- Parking for ±40 cars on site
- Zoned C1-2
- 2 blocks north of Pete's Fresh Market
- Other nearby retailers include Walgreens, McDonald's, Chase, Popeye's & Domino's