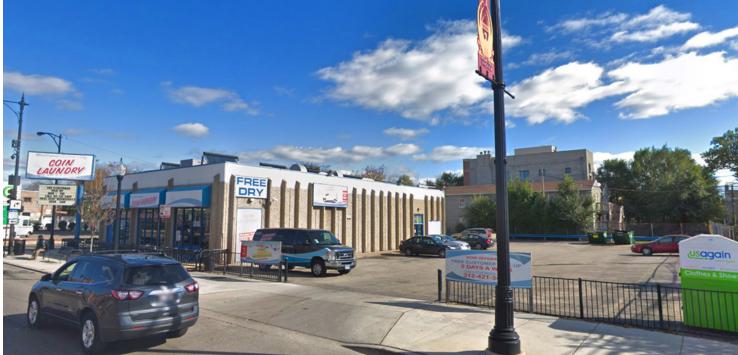

# For Lease

**Retail Property** 

- ▶ ±4,543 SF building on a ±18,875 SF lot on the SEC corner of Washington & Western
- Build-To-Suit or Ground Lease options available
- Excellent signage opportunity with 125 feet of frontage on Western Avenue
- 24,000 VPD along Western Avenue
- Parking for ±40 cars on site
- Zoned C1-2
- 2 blocks north of Pete's Fresh Market
- Other nearby retailers include Walgreens, McDonald's, Chase, Popeye's & Domino's