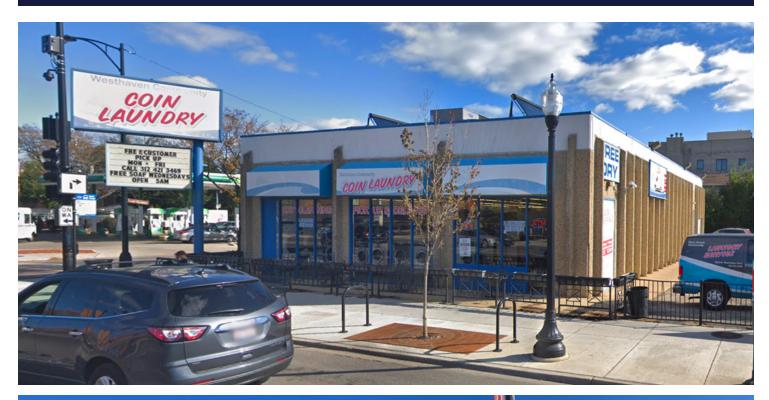

# For Lease

**Retail Property** 

- ▶ ±4,543 SF building on a ±18,875 SF lot on the SEC corner of Washington & Western
- Build-To-Suit or Ground Lease options available
- Excellent signage opportunity with 125 feet of frontage on Western Avenue
- 24,000 VPD along Western Avenue
- Parking for ±40 cars on site
- Zoned C1-2
- 2 blocks north of Pete's Fresh Market
- Other nearby retailers include Walgreens, McDonald's, Chase, Popeye's & Domino's