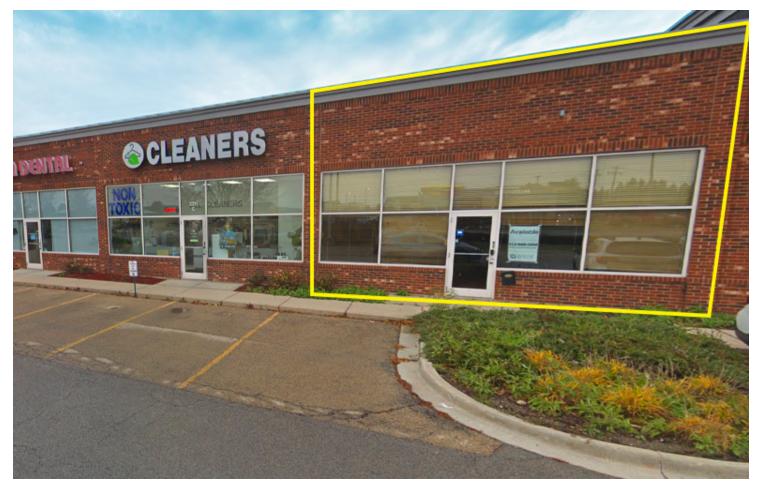

## For Lease

**Retail Property** 

- 1,789 SF small shop space available
- Adjacent to CVS with excellent visibility from the signalized intersection at Eola & Hafenrichter
- Plenty of parking make this an ideal location for for convenience oriented retailers, fast casual dining, or service providers
- Area retailers include CVS, 7-Eleven, Dunkin' / Baskin-Robbins and Subway