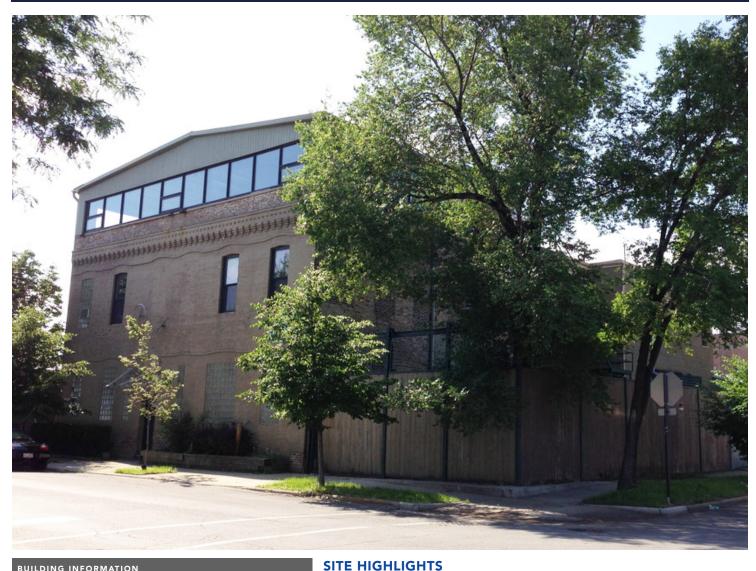

### 2155 W. Hubbard Street

CHICAGO, IL 60612 | KINZIE CORRIDOR

### For Lease

FLEX & LOFT OFFICE

#### BUILDING INFORMATION

**AVAILABLE SPACE:** ±1,800 - ±12,850 SF

FIRST FLOOR: ±6,200 SF Studio Space

\$13-14 PSF Modified Gross

(2) ±2,400 SF Suites Loft Office Space SECOND FLOOR:

\$13-14 PSF Modified Gross

#### **TYLER DECHTER**

tyler@baumrealty.com 312.275.3132

▶ Fully air conditioned

▶ Currently undergoing building and common area upgrades

▶ Ground floor built out studio space, former Onion studios

▶ 2nd and 3rd floor modern creative loft space with city views