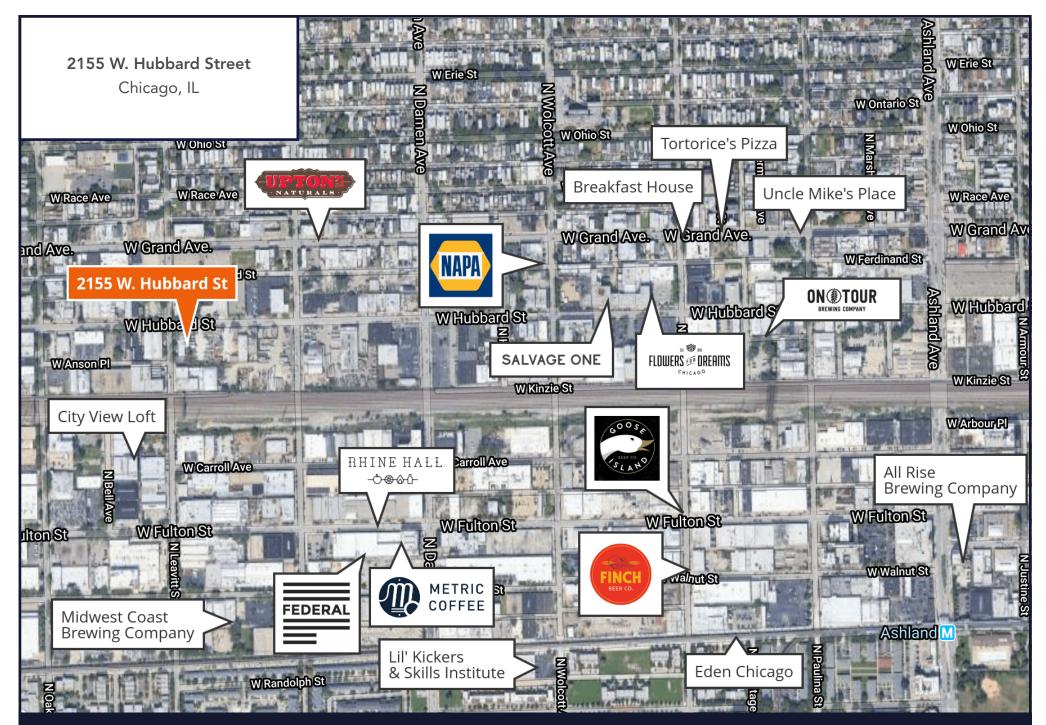

### 2155 W. Hubbard Street

CHICAGO, IL 60612 | KINZIE CORRIDOR

#### BUILDING INFORMATION

**AVAILABLE SPACE:** ±1,800 - ±12,850 SF

FIRST FLOOR: ±6,200 SF Studio Space

\$13-14 PSF Modified Gross

(2) ±2,400 SF Suites Loft Office Space SECOND FLOOR:

\$13-14 PSF Modified Gross