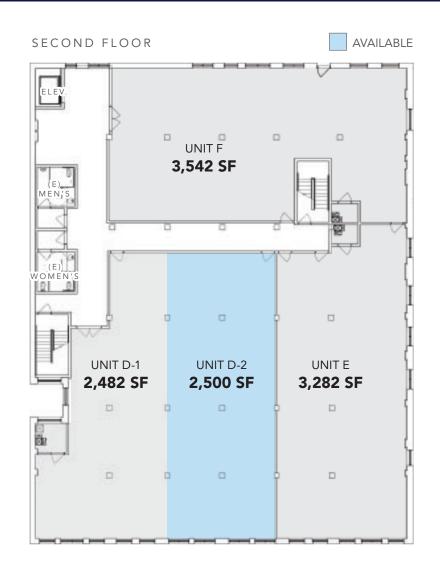

### BUILDING INFORMATION

**LEASE RATE:** \$16 - \$20

AVAILABLE SPACE: 2,500 SF - 13,000 SF (full floor)

BUILDING SIZE: 51,000 SF

CEILING HEIGHT: 11' - 16'

LOADING: Shared truck level dock

Passenger elevator