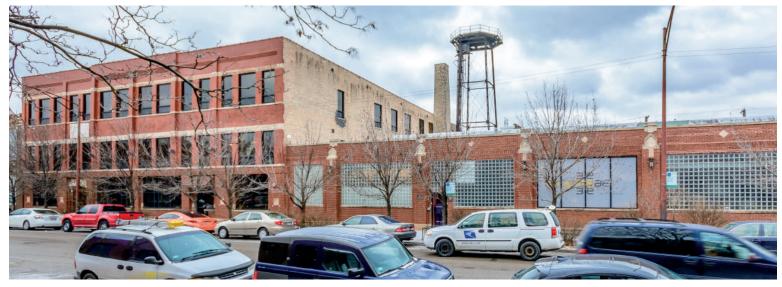

# 2130-2140 W. Fulton Street

CHICAGO, IL 60612 | WEST TOWN

### For Lease

**OFFICE & FLEX / INDUSTRIAL** 

### BUILDING INFORMATION

**LEASE RATE:** \$16 - \$20

AVAILABLE SPACE: 2,500 SF - 13,000 SF (full floor)

BUILDING SIZE: 51,000 SF

CEILING HEIGHT: 11' - 16'

LOADING: Shared truck level dock

Passenger elevator