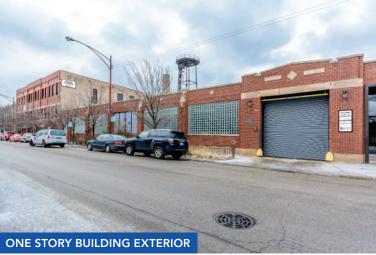

### 2130 W. FULTON – FLEX / INDUSTRIAL

- ▶ Concrete floors
- ▶ Recessed truck-level loading dock
- ▶ Wide corridors for easy maneuvering