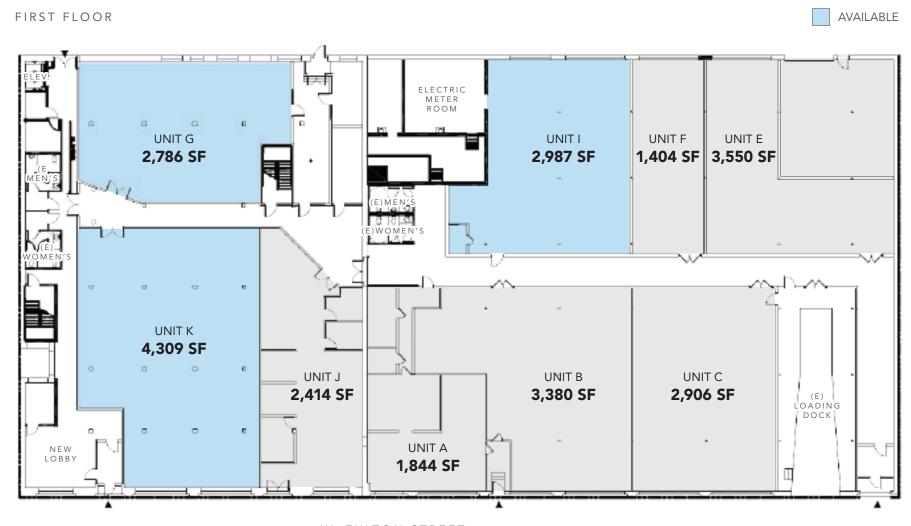

### BUILDING INFORMATION

**LEASE RATE:** \$16 - \$20

AVAILABLE SPACE: 2,500 SF - 13,000 SF (full floor)

BUILDING SIZE: 51,000 SF

CEILING HEIGHT: 11' - 16'

LOADING: Shared truck level dock

Passenger elevator