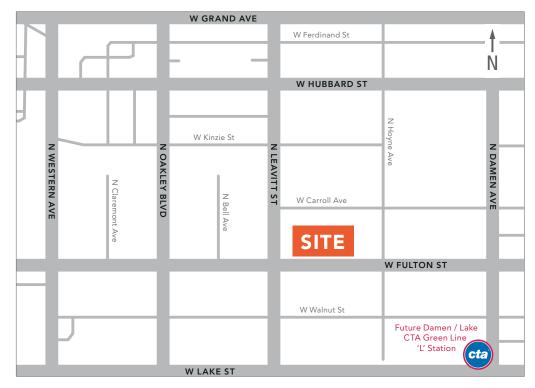

### KINZIE INDUSTRIAL CORRIDOR

2130-2140 W. Fulton Street is located in the Kinzie Corridor submarket of Chicago's West Town neighborhood. While officially designated the "Kinzie Industrial Corridor", this dynamic area extending west from Fulton Market is home to far more than industry & distribution.

The Kinzie Corridor has benefited from a high level of adaptive reuse developments in recent years, in part due to the area's proximity to Fulton Market, West Loop, Ukrainian Village and Bucktown / Wicker Park. A broad range of local and national businesses, artisans, craftspeople and educators have relocated to this area, drawn by the large inventory of creative loft and flex / industrial space and comparatively affordable rental rates.