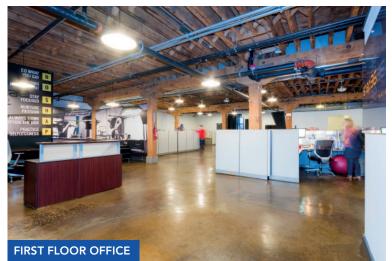

#### 2140 W. FULTON - OFFICE

- ▶ Hardwood & concrete floors
- ▶ Exposed brick & timber
- ▶ High ceilings & abundant natural light