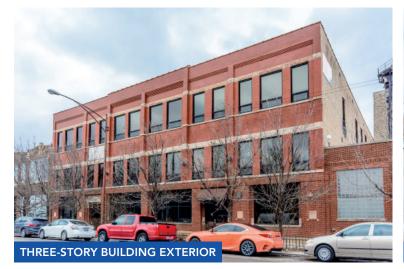

#### 2140 W. FULTON - OFFICE

- ▶ Hardwood & concrete floors
- ▶ Exposed brick & timber
- ▶ High ceilings & abundant natural light