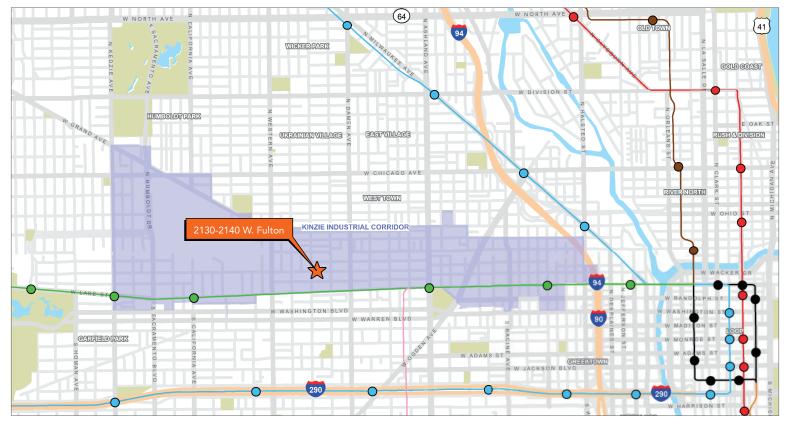

### KINZIE INDUSTRIAL CORRIDOR

2130-2140 W. Fulton Street is located in the Kinzie Corridor submarket of Chicago's West Town neighborhood. While officially designated the "Kinzie Industrial Corridor", this dynamic area extending west from Fulton Market is home to far more than industry & distribution.

The Kinzie Corridor has benefited from a high level of adaptive reuse developments in recent years, in part due to the area's proximity to Fulton Market, West Loop, Ukrainian Village and Bucktown / Wicker Park. A broad range of local and national businesses, artisans, craftspeople and educators have relocated to this area, drawn by the large inventory of creative loft and flex / industrial space and comparatively affordable rental rates.