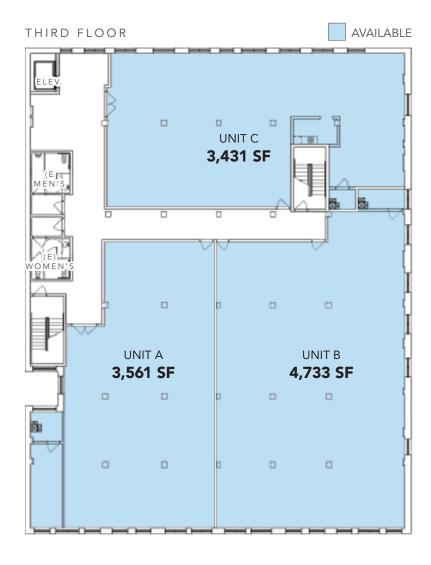

### BUILDING INFORMATION

**LEASE RATE:** \$16 - \$20

AVAILABLE SPACE: 2,500 SF - 13,000 SF (full floor)

BUILDING SIZE: 51,000 SF

CEILING HEIGHT: 11' - 16'

LOADING: Shared truck level dock

Passenger elevator