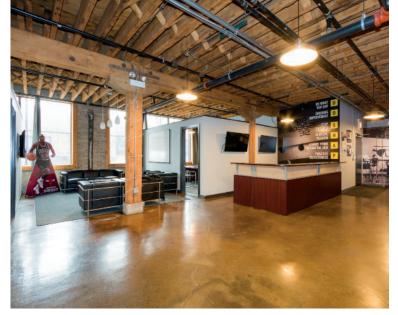

#### 2140 W. FULTON - OFFICE

- ▶ Hardwood & concrete floors
- ▶ Exposed brick & timber
- ▶ High ceilings & abundant natural light