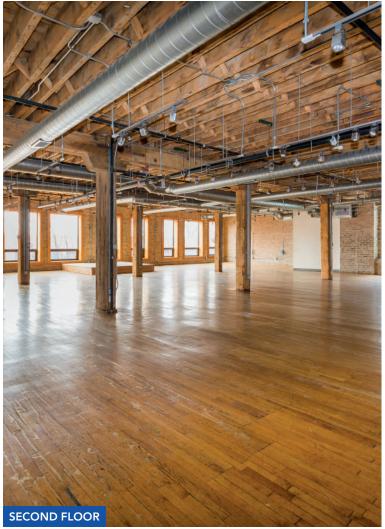

#### 2140 W. FULTON - OFFICE

- ▶ Hardwood & concrete floors
- ▶ Exposed brick & timber
- ▶ High ceilings & abundant natural light