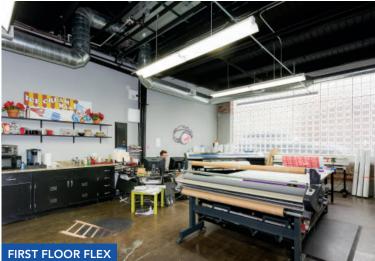

### 2130 W. FULTON – FLEX / INDUSTRIAL

- ▶ Concrete floors
- ▶ Recessed truck-level loading dock
- ▶ Wide corridors for easy maneuvering