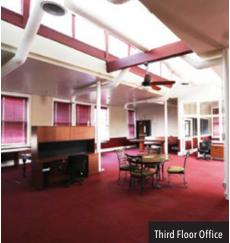

## 39,000 SF Warehouse / Office Available For Lease

2035 S. Racine Avenue is located in Chicago's vibrant Pilsen neighborhood. The building features  $\pm 23,000$  SF of industrial / warehouse space with 22' clear ceiling heights, a wet sprinkler system, interior loading dock and drive-in door, and a new tear off roof installed in 2020. The building also offers loft office opportunities of up to  $\pm 16,000$  SF over 3 floors, divisible to  $\pm 5,300$  SF per floor.