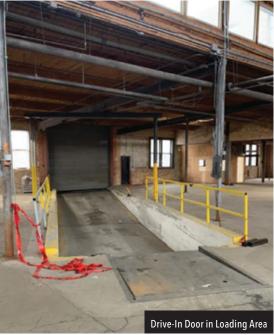

## 39,000 SF Warehouse / Office Available For Lease

2035 S. Racine Avenue is located in Chicago's vibrant Pilsen neighborhood. The building features  $\pm 23,000$  SF of industrial / warehouse space with 22' clear ceiling heights, a wet sprinkler system, interior loading dock and drive-in door, and a new tear off roof installed in 2020. The building also offers loft office opportunities of up to  $\pm 16,000$  SF over 3 floors, divisible to  $\pm 5,300$  SF per floor.

| BUILDING INFORMATION |                                                |
|----------------------|------------------------------------------------|
| BUILDING SIZE:       | ±39,000 SI                                     |
| LAND SIZE:           | ±31,000 SI                                     |
| ZONING:              | M1-2                                           |
| TAXES (2018):        | \$56,722                                       |
| CEILING HEIGHTS:     | Industrial / Warehouse : 22' clear (center bay |
|                      | Office: 12' - 14' clea                         |
| POWER:               | 600 amps/ 480 volts / 3-phase                  |
| LOADING:             | 1 interior dock; 1 drive-in doo                |
| PARKING:             | ±25′ x ±100′ gated private lo                  |