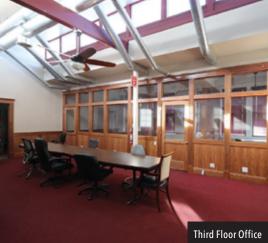

## 39,000 SF Warehouse / Office Available For Lease

2035 S. Racine Avenue is located in Chicago's vibrant Pilsen neighborhood. The building features  $\pm 23,000$  SF of industrial / warehouse space with 22' clear ceiling heights, a wet sprinkler system, interior loading dock and drive-in door, and a new tear off roof installed in 2020. The building also offers loft office opportunities of up to  $\pm 16,000$  SF over 3 floors, divisible to  $\pm 5,300$  SF per floor.