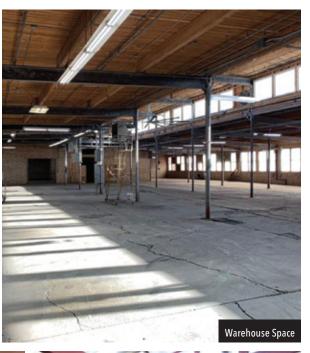

## 39,000 SF Warehouse / Office Available For Lease

2035 S. Racine Avenue is located in Chicago's vibrant Pilsen neighborhood. The building features  $\pm 23,000$  SF of industrial / warehouse space with 22' clear ceiling heights, a wet sprinkler system, interior loading dock and drive-in door, and a new tear off roof installed in 2020. The building also offers loft office opportunities of up to  $\pm 16,000$  SF over 3 floors, divisible to  $\pm 5,300$  SF per floor.

## 20TH PLACE

FIRST FLOOR

INDUSTRIAL / WAREHOUSE: ±23,000 SF Available
\$12 PSF MG

OFFICE: ±5,265 SF Available

Office and industrial / warehouse spaces can be combined or leased separately.

21ST STREET

312.275.3113 ari@baumrealty.com **CHUCK WHITLOCK** 