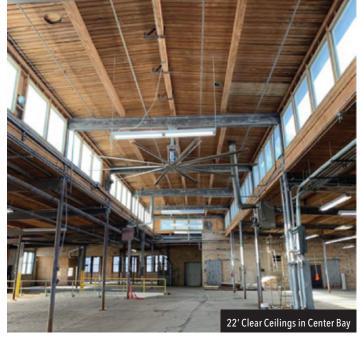

## 39,000 SF Warehouse / Office Available For Lease

2035 S. Racine Avenue is located in Chicago's vibrant Pilsen neighborhood. The building features  $\pm 23,000$  SF of industrial / warehouse space with 22' clear ceiling heights, a wet sprinkler system, interior loading dock and drive-in door, and a new tear off roof installed in 2020. The building also offers loft office opportunities of up to  $\pm 16,000$  SF over 3 floors, divisible to  $\pm 5,300$  SF per floor.

| BUILDING INFORMATION |                                                |
|----------------------|------------------------------------------------|
| BUILDING SIZE:       | ±39,000 SI                                     |
| LAND SIZE:           | ±31,000 SI                                     |
| ZONING:              | M1-2                                           |
| TAXES (2018):        | \$56,722                                       |
| CEILING HEIGHTS:     | Industrial / Warehouse : 22' clear (center bay |
|                      | Office: 12' - 14' clea                         |
| POWER:               | 600 amps/ 480 volts / 3-phase                  |
| LOADING:             | 1 interior dock; 1 drive-in doo                |
| PARKING:             | ±25′ x ±100′ gated private lo                  |