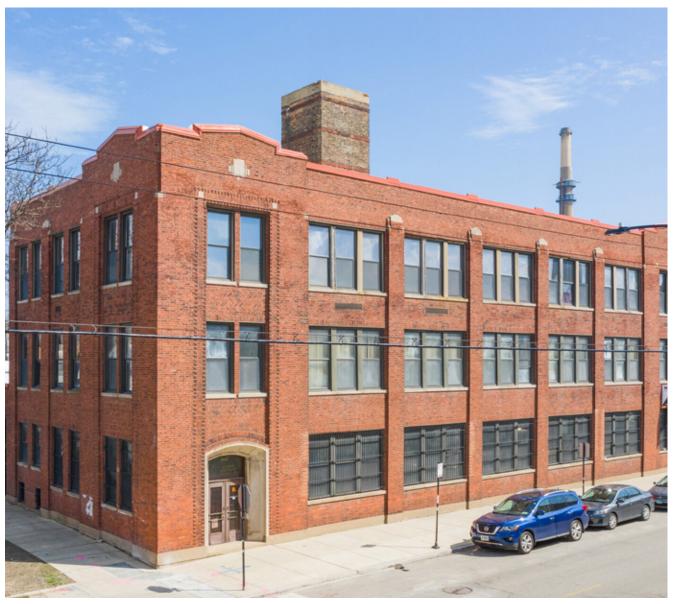

## 39,000 SF Warehouse / Office Available For Lease

2035 S. Racine Avenue is located in Chicago's vibrant Pilsen neighborhood. The building features  $\pm 23,000$  SF of industrial / warehouse space with 22' clear ceiling heights, a wet sprinkler system, interior loading dock and drive-in door, and a new tear off roof installed in 2020. The building also offers loft office opportunities of up to  $\pm 16,000$  SF over 3 floors, divisible to  $\pm 5,300$  SF per floor.

| BUILDING INFORMATION |                                                |
|----------------------|------------------------------------------------|
| BUILDING SIZE:       | ±39,000 SI                                     |
| LAND SIZE:           | ±31,000 SI                                     |
| ZONING:              | M1-2                                           |
| TAXES (2018):        | \$56,722                                       |
| CEILING HEIGHTS:     | Industrial / Warehouse : 22' clear (center bay |
|                      | Office: 12' - 14' clea                         |
| POWER:               | 600 amps/ 480 volts / 3-phase                  |
| LOADING:             | 1 interior dock; 1 drive-in doo                |
| PARKING:             | ±25′ x ±100′ gated private lo                  |