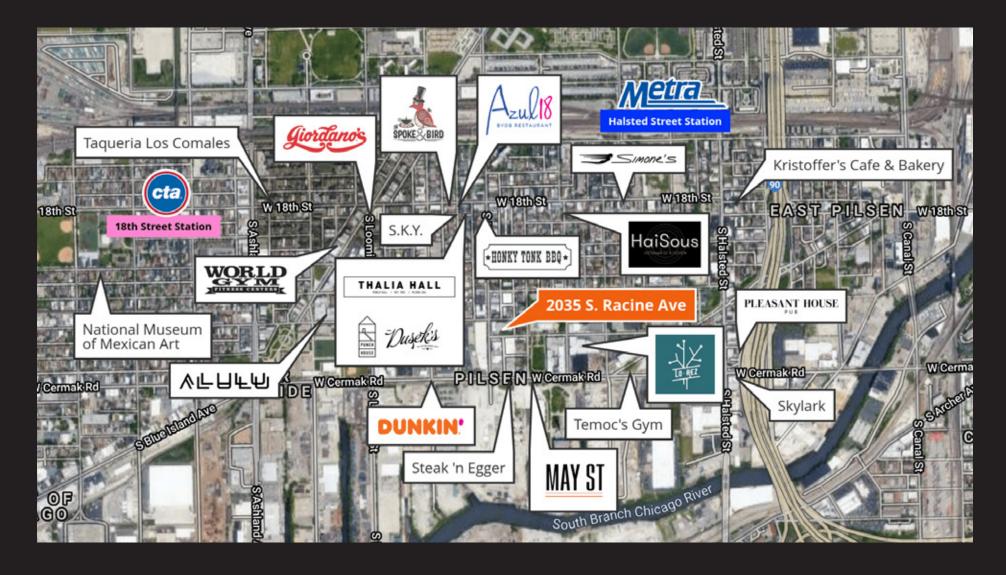

## 39,000 SF Warehouse / Office Available For Lease

2035 S. Racine Avenue is located in Chicago's vibrant Pilsen neighborhood. The building features  $\pm 23,000$  SF of industrial / warehouse space with 22' clear ceiling heights, a wet sprinkler system, interior loading dock and drive-in door, and a new tear off roof installed in 2020. The building also offers loft office opportunities of up to  $\pm 16,000$  SF over 3 floors, divisible to  $\pm 5,300$  SF per floor.

Located in central Pilsen, the building has gated off-street private parking and excellent access to the I-90/94 and I-55 expressways.

| ASKING RATES  |                    |
|---------------|--------------------|
| OFFICE:       | \$14 - \$16 PSF MG |
| WAREHOUSE:    | \$12 PSF MG        |
| AVAILABILITY: | Immediate          |