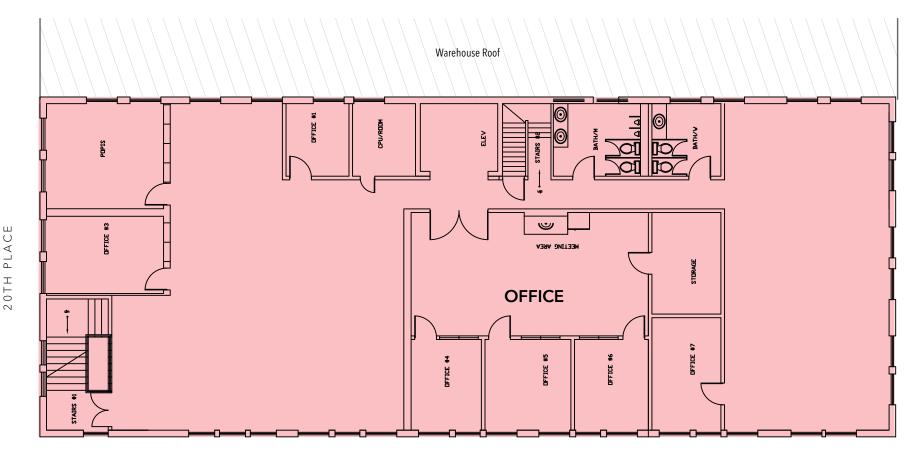

## 20TH PLACE

FIRST FLOOR

INDUSTRIAL / WAREHOUSE: ±23,000 SF Available
\$12 PSF MG

OFFICE: ±5,265 SF Available

Office and industrial / warehouse spaces can be combined or leased separately.

21ST STREET

312.275.3113 ari@baumrealty.com **CHUCK WHITLOCK** 