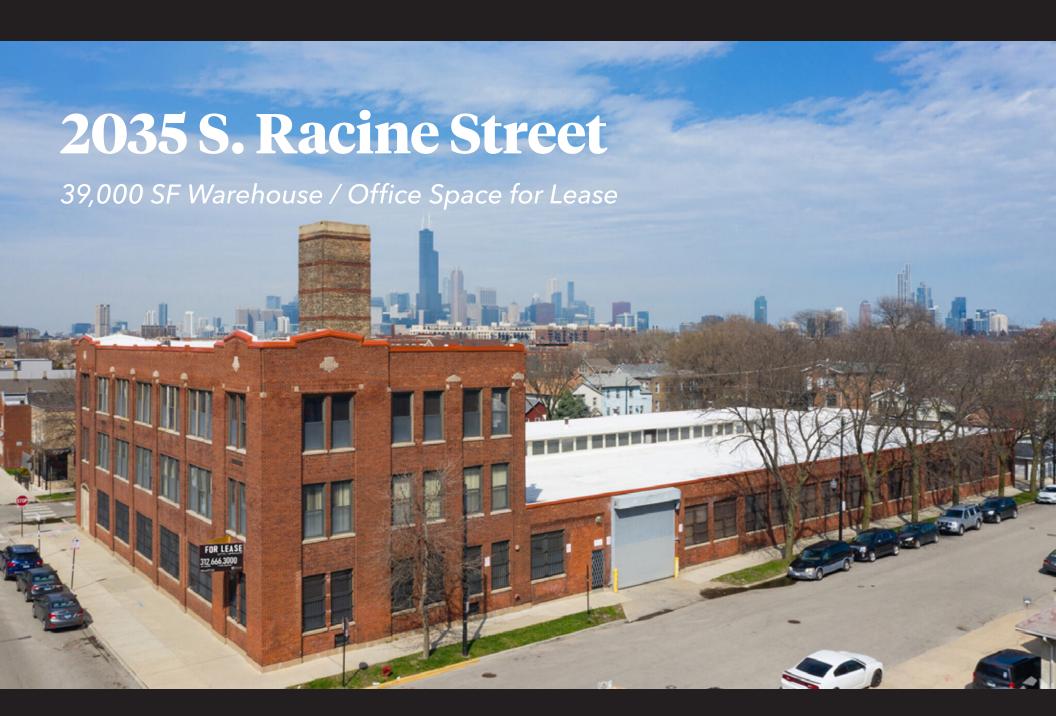

## 39,000 SF Warehouse / Office Available For Lease

2035 S. Racine Avenue is located in Chicago's vibrant Pilsen neighborhood. The building features  $\pm 23,000$  SF of industrial / warehouse space with 22' clear ceiling heights, a wet sprinkler system, interior loading dock and drive-in door, and a new tear off roof installed in 2020. The building also offers loft office opportunities of up to  $\pm 16,000$  SF over 3 floors, divisible to  $\pm 5,300$  SF per floor.

Located in central Pilsen, the building has gated off-street private parking and excellent access to the I-90/94 and I-55 expressways.

| ASKING RATES  |                    |
|---------------|--------------------|
| OFFICE:       | \$14 - \$16 PSF MG |
| WAREHOUSE:    | \$12 PSF MG        |
| AVAILABILITY: | Immediate          |