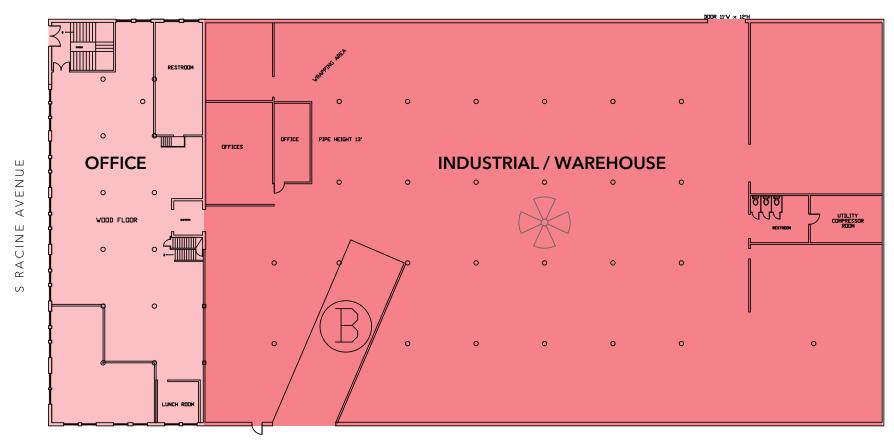

## 20TH PLACE

FIRST FLOOR

INDUSTRIAL / WAREHOUSE: ±23,000 SF Available
\$12 PSF MG

OFFICE: ±5,265 SF Available

Office and industrial / warehouse spaces can be combined or leased separately.

21ST STREET

312.275.3113 ari@baumrealty.com **CHUCK WHITLOCK** 