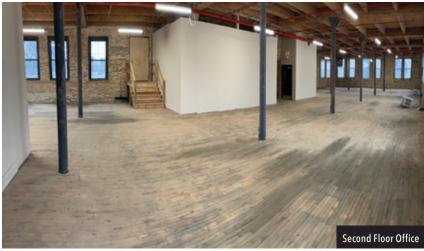

## 39,000 SF Warehouse / Office Available For Lease

2035 S. Racine Avenue is located in Chicago's vibrant Pilsen neighborhood. The building features  $\pm 23,000$  SF of industrial / warehouse space with 22' clear ceiling heights, a wet sprinkler system, interior loading dock and drive-in door, and a new tear off roof installed in 2020. The building also offers loft office opportunities of up to  $\pm 16,000$  SF over 3 floors, divisible to  $\pm 5,300$  SF per floor.

## 20TH PLACE

FIRST FLOOR

INDUSTRIAL / WAREHOUSE: ±23,000 SF Available
\$12 PSF MG

OFFICE: ±5,265 SF Available

Office and industrial / warehouse spaces can be combined or leased separately.

21ST STREET

312.275.3113 ari@baumrealty.com **CHUCK WHITLOCK** 