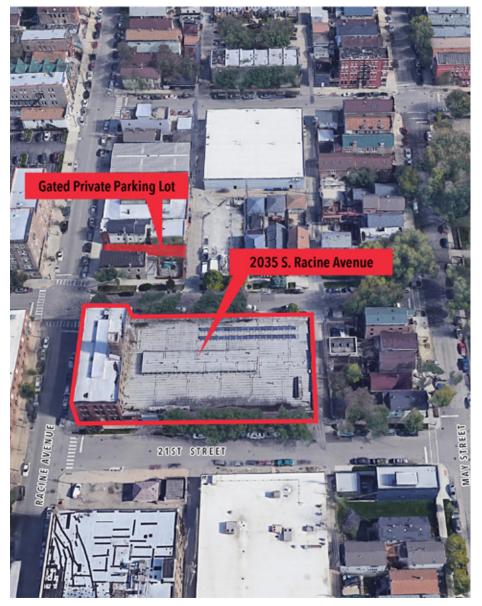

Located in central Pilsen, the building has gated off-street private parking and excellent access to the I-90/94 and I-55 expressways.

| ASKING RATES  |                    |
|---------------|--------------------|
| OFFICE:       | \$14 - \$16 PSF MG |
| WAREHOUSE:    | \$12 PSF MG        |
| AVAILABILITY: | Immediate          |

| BUILDING INFORMATION |                                                |
|----------------------|------------------------------------------------|
| BUILDING SIZE:       | ±39,000 SI                                     |
| LAND SIZE:           | ±31,000 SI                                     |
| ZONING:              | M1-2                                           |
| TAXES (2018):        | \$56,722                                       |
| CEILING HEIGHTS:     | Industrial / Warehouse : 22' clear (center bay |
|                      | Office: 12' - 14' clea                         |
| POWER:               | 600 amps/ 480 volts / 3-phase                  |
| LOADING:             | 1 interior dock; 1 drive-in doo                |
| PARKING:             | ±25′ x ±100′ gated private lo                  |