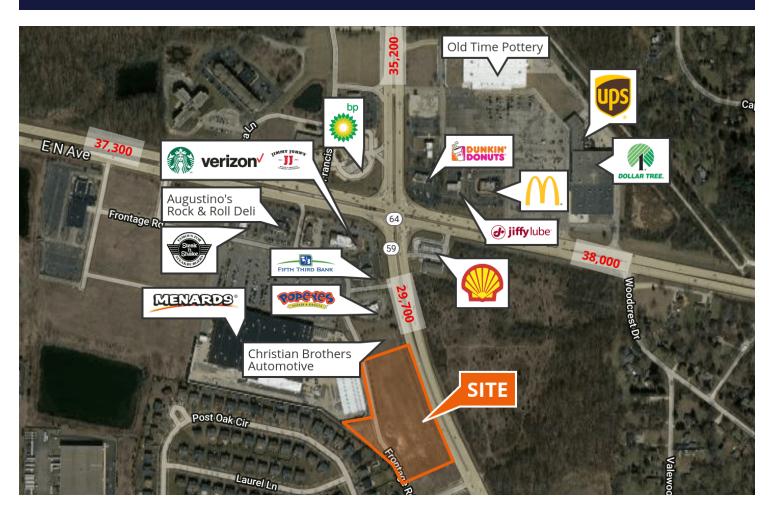

## For Sale

Land

- 4 acres available just south of two heavily trafficked arterials: Route 64 & Route 59
- No Menards restrictions
- Off site detention
- East of Dupage County Airport
- Area retailers include Dunkin Donuts, Subway, McDonald's, Dollar Tree, Fifth Third Bank, Steak n' Shake and Hardee's

#### **SALE PRICE:**

\$960,000

| DEMOGRAPHICS                          |           |           |           |
|---------------------------------------|-----------|-----------|-----------|
|                                       | 1 MILE    | 3 MILES   | 5 MILES   |
| Estimated Population                  | 6,749     | 43,135    | 143,271   |
| Adj. Daytime<br>Demographics          | 6,479     | 41,524    | 139,370   |
| Estimated Households                  | 2,094     | 13,165    | 46,937    |
| Estimated Average<br>Household Income | \$119,897 | \$116,870 | \$115,983 |