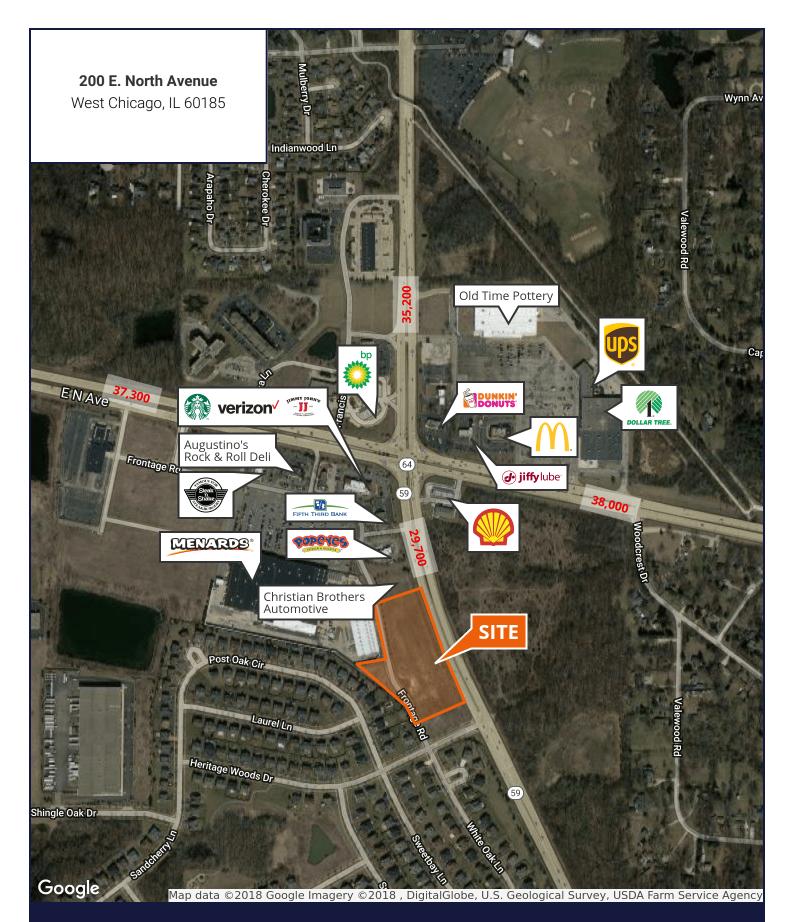

# 200 E. North Avenue

West Chicago, IL 60185 |

## For Sale

Land

- 4 acres available just south of two heavily trafficked arterials: Route 64 & Route 59
- No Menards restrictions
- Off site detention
- East of Dupage County Airport
- Area retailers include Dunkin Donuts, Subway, McDonald's, Dollar Tree, Fifth Third Bank, Steak n' Shake and Hardee's

#### **SALE PRICE:**

\$960,000

| DEMOGRAPHICS                          |           |           |           |
|---------------------------------------|-----------|-----------|-----------|
|                                       | 1 MILE    | 3 MILES   | 5 MILES   |
| Estimated Population                  | 6,749     | 43,135    | 143,271   |
| Adj. Daytime<br>Demographics          | 6,479     | 41,524    | 139,370   |
| Estimated Households                  | 2,094     | 13,165    | 46,937    |
| Estimated Average<br>Household Income | \$119,897 | \$116,870 | \$115,983 |