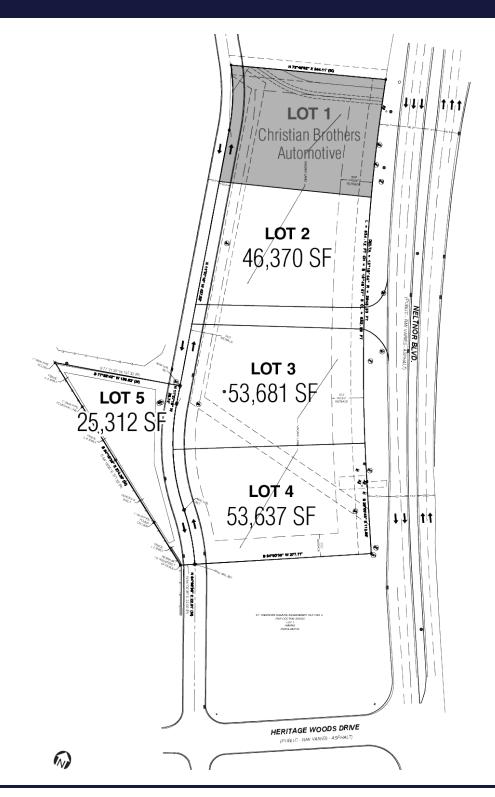

## For Sale

Land

- 4 acres available just south of two heavily trafficked arterials: Route 64 & Route 59
- No Menards restrictions
- Off site detention
- East of Dupage County Airport
- Area retailers include Dunkin Donuts, Subway, McDonald's, Dollar Tree, Fifth Third Bank, Steak n' Shake and Hardee's