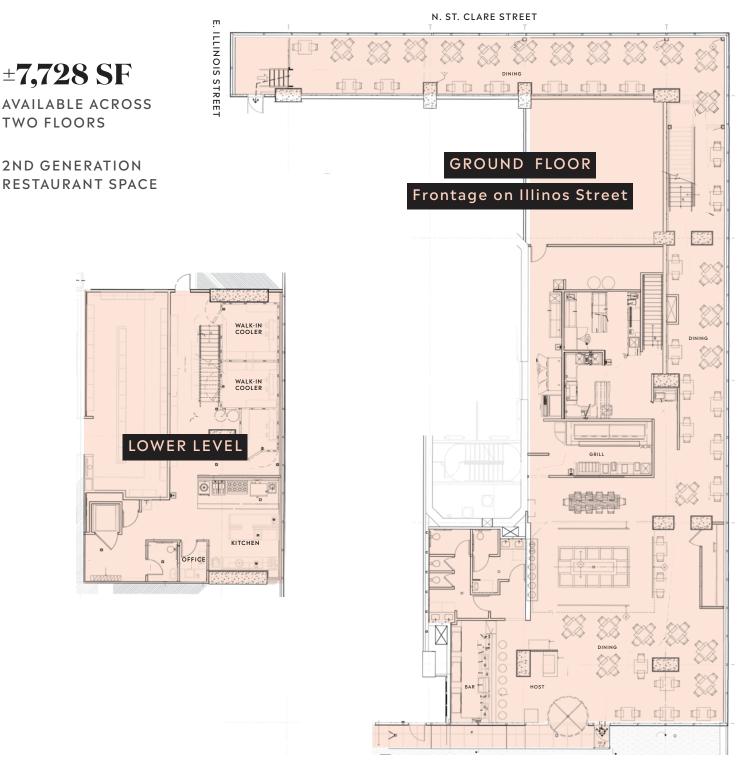

## **Available Spaces**

### ±7,728 SF 2nd generation restaurant space available

- Previously Texas De Brazil
- Frontage on Illinois Street
- Space can be demised and retro-fitted for medical, financial and soft goods users
- Large signage options visible from Michigan Avenue, as well as Illinois, St. Clair, Grand, and Ohio

### ±3,000 SF available

- Frontage on St. Clair Street next to Volare and the Hampton Social
- **Black iron available** perfect for prep kitchens and delivery providers
- **Excellent position** for service users with 325 units within the building and hundreds more on the block

## Site Plan

3,000 SF SPACE

E. ILLINOIS STREET

FOR MORE INFORMATION

**Doug Renner** doug.renner@baumrealty.com 312.275.3137

### Site Plan

7,728 SF 2ND GENERATION RESTAURANT