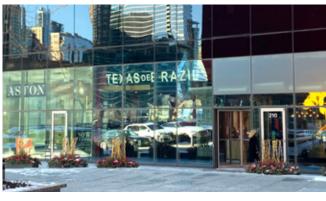

### ±7,728 SF 2nd generation restaurant space available

- Previously Texas De Brazil
- Frontage on Illinois Street
- Space can be demised and retro-fitted for medical, financial and soft goods users
- Large signage options visible from Michigan Avenue, as well as Illinois, St. Clair, Grand, and Ohio