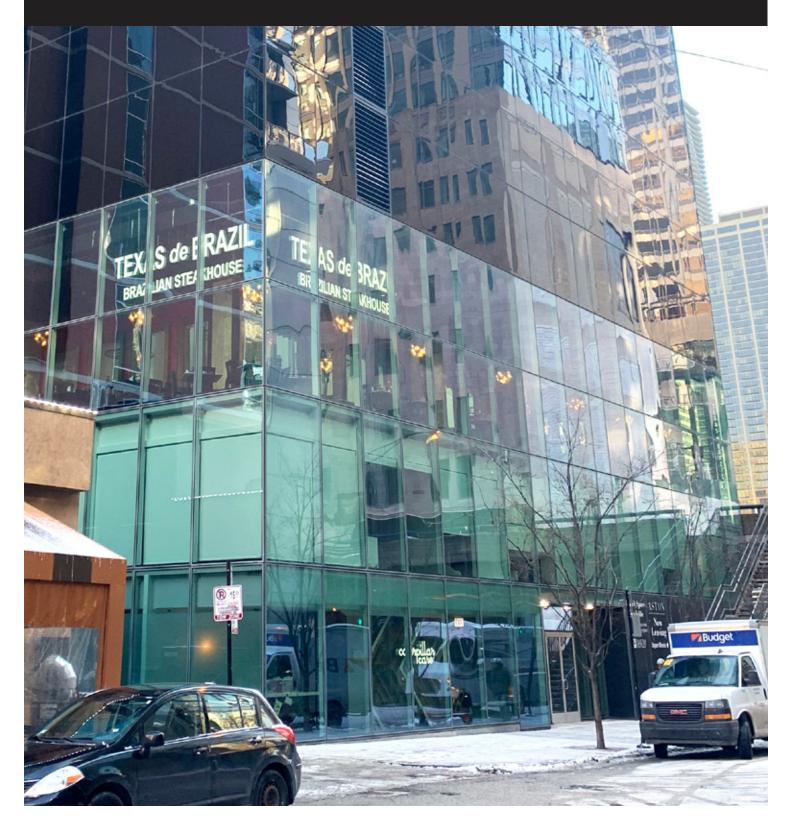

### ±7,728 SF 2nd generation restaurant space available

- Previously Texas De Brazil
- Frontage on Illinois Street
- Space can be demised and retro-fitted for medical, financial and soft goods users
- Large signage options visible from Michigan Avenue, as well as Illinois, St. Clair, Grand, and Ohio