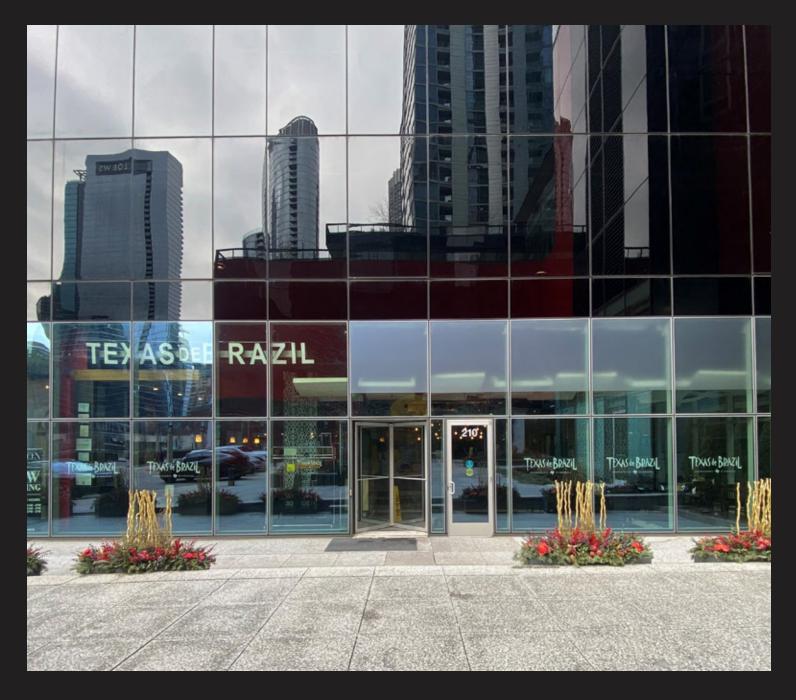

### ±7,728 SF 2nd generation restaurant space available

- Previously Texas De Brazil
- Frontage on Illinois Street
- Space can be demised and retro-fitted for medical, financial and soft goods users
- Large signage options visible from Michigan Avenue, as well as Illinois, St. Clair, Grand, and Ohio