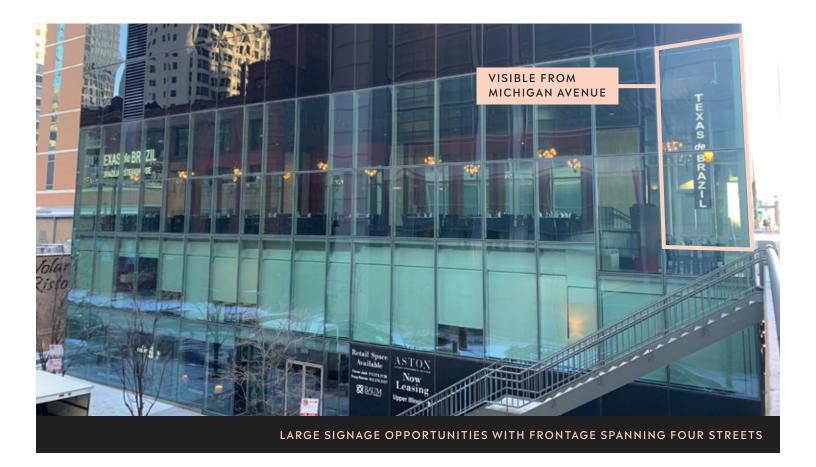

### ±7,728 SF 2nd generation restaurant space available

- Previously Texas De Brazil
- Frontage on Illinois Street
- Space can be demised and retro-fitted for medical, financial and soft goods users
- Large signage options visible from Michigan Avenue, as well as Illinois, St. Clair, Grand, and Ohio