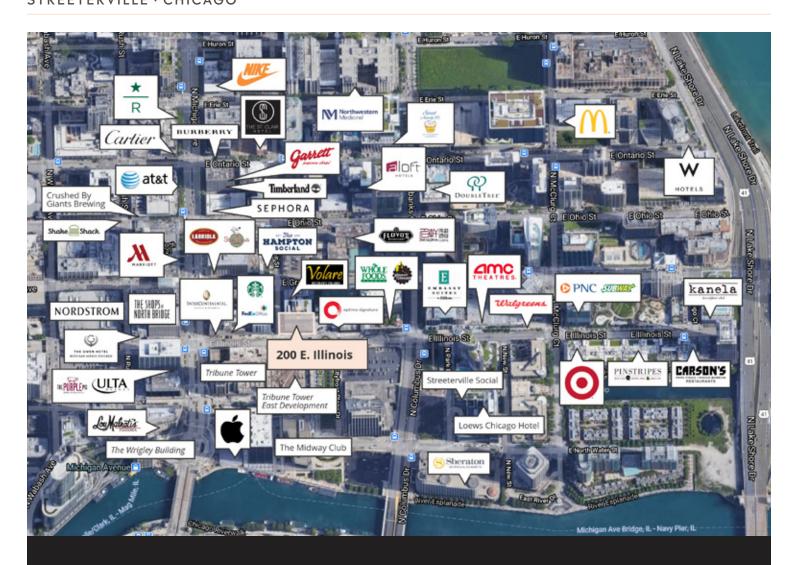

### Streeterville

Streeterville is positioned just steps from the dense tourist population and popular retail destinations of the Magnificent Mile portion of Michigan Avenue including Water Tower Place (over 100 stores). The neighborhood features several hotels including the Hyatt, Marriott Fairfield Inn, Omni Hotel, Loews Hotel, and Warwick Allerton. Streeterville is also home to the second most popular tourist destination in Illinois, Navy Pier.

### **200 E. Illinois** Streeterville · chicago

Dynamic location with exceptional shopping, dining and entertainment all within walking distance.

R

Disnep store

NAVY PIER - 0.5 MILE FROM 200 E. ILLINOIS

FOR MORE INFORMATION