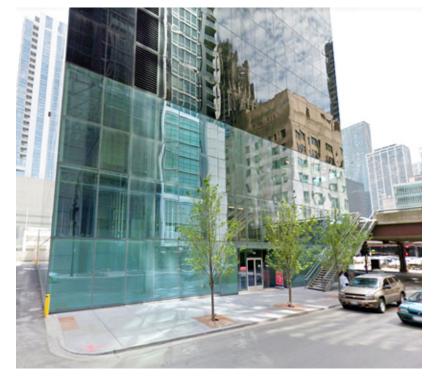

## Site Highlights

**Located in The Aston** - a 42 story luxury apartment tower with 325 high-end units

The site sits **next to iconic Chicago landmarks** such as The Wrigley Building, Tribune Tower, Navy Pier, and The Magnificent Mile

The site is also adjacent to the **InterContinental Hotel** with 792 rooms, and the **Optima Signature** with over 500 residential units

The planned **Tribune Tower East Development across the street** will stand 102 stories tall with a 200 room hotel and 564 condos and apartments

**Exceptional shopping and dining** on Michigan Avenue around the corner, a Whole Foods next door and immediate accessibility to the Chicago Riverwalk and Lakefront Trail