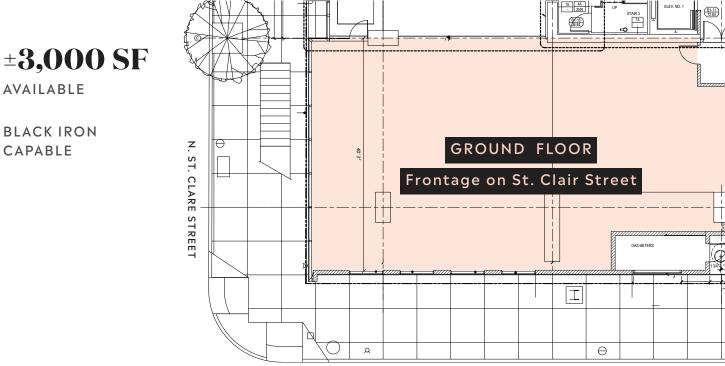

### ±3,000 SF available

- Frontage on St. Clair Street next to Volare and the Hampton Social
- **Black iron available** perfect for prep kitchens and delivery providers
- **Excellent position** for service users with 325 units within the building and hundreds more on the block

## Site Plan

3,000 SF SPACE

E. ILLINOIS STREET

FOR MORE INFORMATION

**Doug Renner** doug.renner@baumrealty.com 312.275.3137