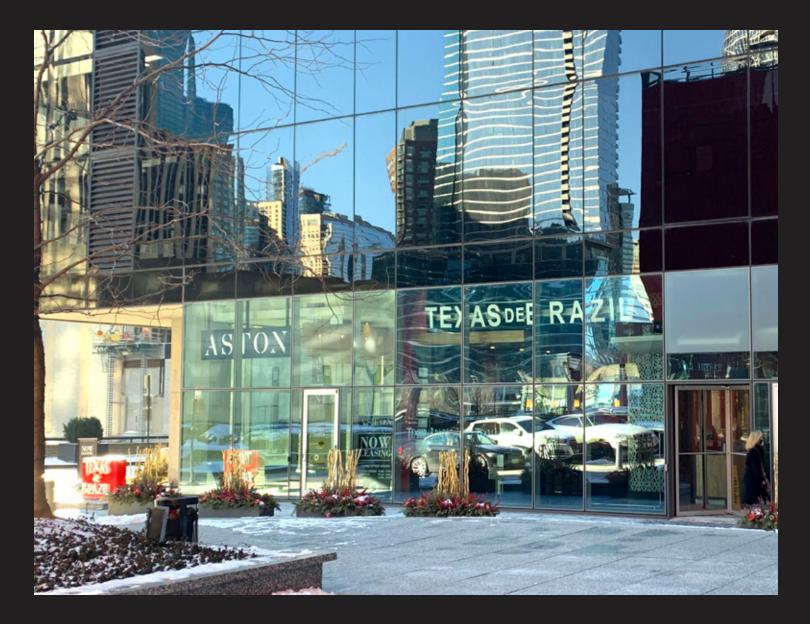

### ±7,728 SF 2nd generation restaurant space available

- Previously Texas De Brazil
- Frontage on Illinois Street
- Space can be demised and retro-fitted for medical, financial and soft goods users
- Large signage options visible from Michigan Avenue, as well as Illinois, St. Clair, Grand, and Ohio