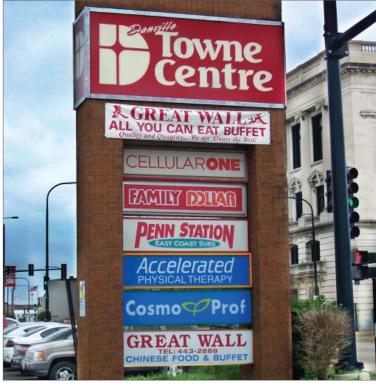

## 2 E. Main Street

Danville, IL 61832 | Danville Towne Center

- Attached 3 story office building with 900 professional employees
- 10,000 SF (divisible) available
- Co-tenants include First Financial Bank, H & R Block, Family Dollar, Verizon Wireless, Sally Beauty and Penn Station East Coast Subs
- Potential for ±15,000 SF retail / food / coffee / fuel out-parcel
- Plenty of parking
- Pylon sign available
- Walk to the county offices

# 2 E. Main Street

Danville, IL 61832 | Danville Towne Center

Will Crowden 312.275.3104 will@baumrealty.com