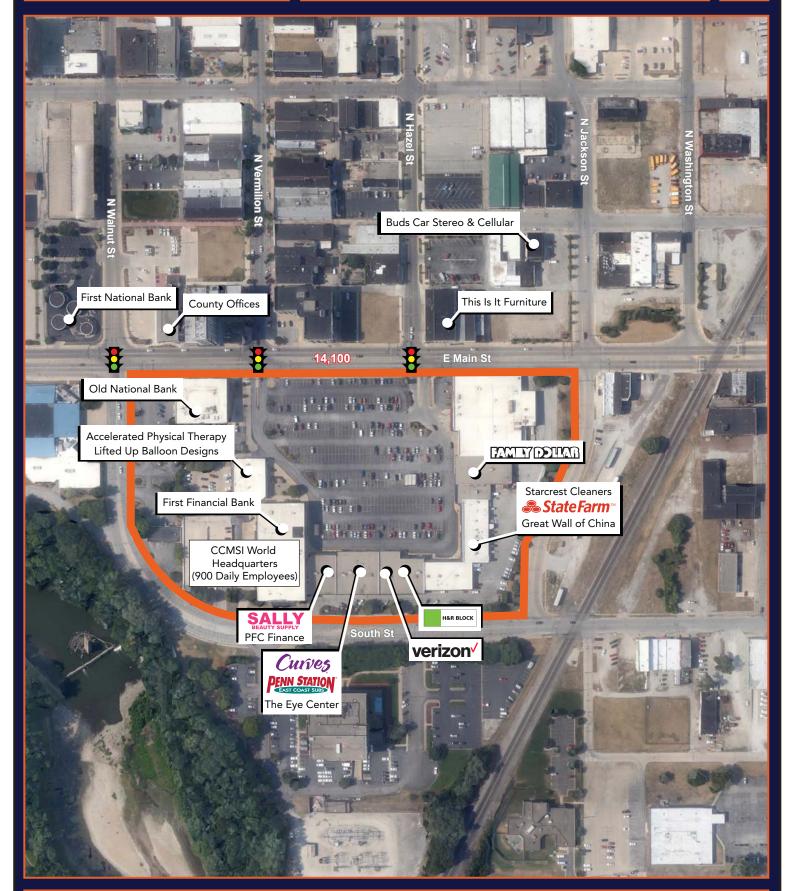

## 2 E. Main Street

Danville, IL 61832 | Danville Towne Center

- Attached 3 story office building with 900 professional employees
- 10,000 SF (divisible) available
- Co-tenants include First Financial Bank, H & R Block, Family Dollar, Verizon Wireless, Sally Beauty and Penn Station East Coast Subs
- Potential for ±15,000 SF retail / food / coffee / fuel out-parcel
- Plenty of parking
- Pylon sign available
- Walk to the county offices

- Great for retail/professional/medical uses
- On-site maintenance personnel

| DEMOGRAPHIC SUMMARY    |          |          |          |
|------------------------|----------|----------|----------|
|                        |          | RADIUS   |          |
|                        | 1 MILE   | 3 MILES  | 5 MILES  |
| AVERAGE HHI            | \$41,935 | \$50,166 | \$53,682 |
| DAYTIME POPULATION     | 8,797    | 32,715   | 45,654   |
| RESIDENTIAL POPULATION | 5,261    | 32,738   | 44,500   |