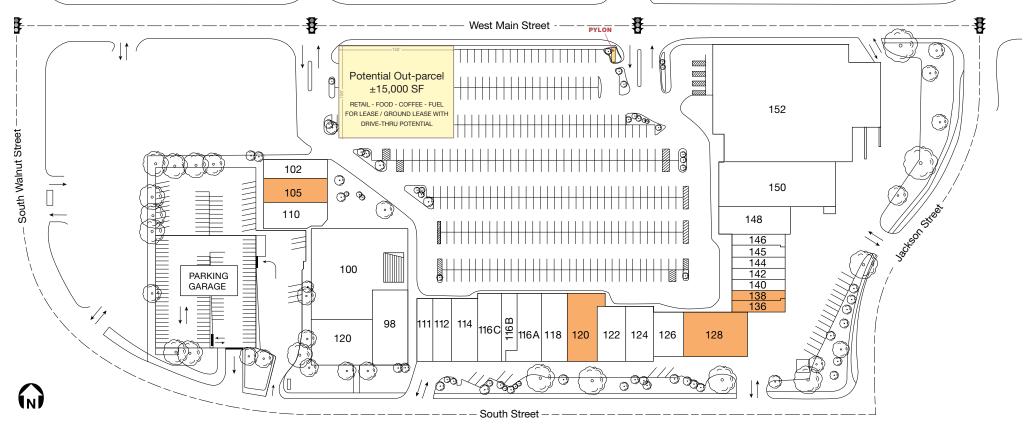

## 2 E. Main Street

Danville, IL 61832 | Danville Towne Center

| Suite | Tenant                                                                       |          |
|-------|------------------------------------------------------------------------------|----------|
| 102   | Accelerated Health Systems LLC                                               |          |
| 105   | AVAILABLE                                                                    | 2,865 SF |
| 110   | Lifted Up Balloon Designs                                                    |          |
| Suite | Tenant                                                                       |          |
| 98    | Law Office,<br>Danville Black Chamber of<br>Commerce,<br>Plethora Publishing |          |
| 120   | Clifton Larson Al                                                            | len      |
| 100   | 1st Financial Ban                                                            | k        |
|       |                                                                              |          |

| Suite | Tenant                       |          |
|-------|------------------------------|----------|
| 111   | Sally Beauty Supply          |          |
| 112   | Personal Finance             |          |
| 114   | Fortress P.C.                |          |
| 116 C | Penn Station East Coast Subs |          |
| 116 B | Curves for Women             |          |
| 116 A | The Eye Center               |          |
| 118   | Verizon Wireless             |          |
| 120   | AVAILABLE                    | 4,454 SF |
|       |                              |          |

| Suite | Tenant            |              |
|-------|-------------------|--------------|
| 122   | H&R Block Tax Se  | ervices Inc. |
| 124   | Florida Tan       |              |
| 126   | Security Finance  | of IL        |
| 128   | AVAILABLE         | 6,120 SF     |
| 136   | AVAILABLE         | 2,022 SF     |
| 138   | AVAILABLE         | 1,858 SF     |
| 140   | Great Wall Restau | ırant        |
| 142   | Great Wall Restau | ırant        |

| Suite | Tenant               |  |
|-------|----------------------|--|
| 144   | Kelly Services Inc.  |  |
| 145   | State Farm Insurance |  |
| 146   | Vapors               |  |
| 148   | Starcrest Cleaners   |  |
| 150   | Family Dollar        |  |
| 152   | AVAILABLE 42,000 SF  |  |
|       |                      |  |