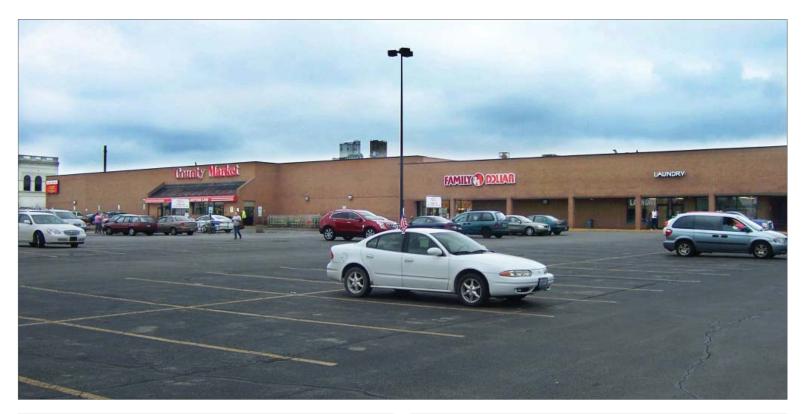

| Suite | Tenant            |              |
|-------|-------------------|--------------|
| 122   | H&R Block Tax Se  | ervices Inc. |
| 124   | Florida Tan       |              |
| 126   | Security Finance  | of IL        |
| 128   | AVAILABLE         | 6,120 SF     |
| 136   | AVAILABLE         | 2,022 SF     |
| 138   | AVAILABLE         | 1,858 SF     |
| 140   | Great Wall Restau | ırant        |
| 142   | Great Wall Restau | ırant        |

| Suite | Tenant               |  |
|-------|----------------------|--|
| 144   | Kelly Services Inc.  |  |
| 145   | State Farm Insurance |  |
| 146   | Vapors               |  |
| 148   | Starcrest Cleaners   |  |
| 150   | Family Dollar        |  |
| 152   | AVAILABLE 42,000 SF  |  |
|       |                      |  |