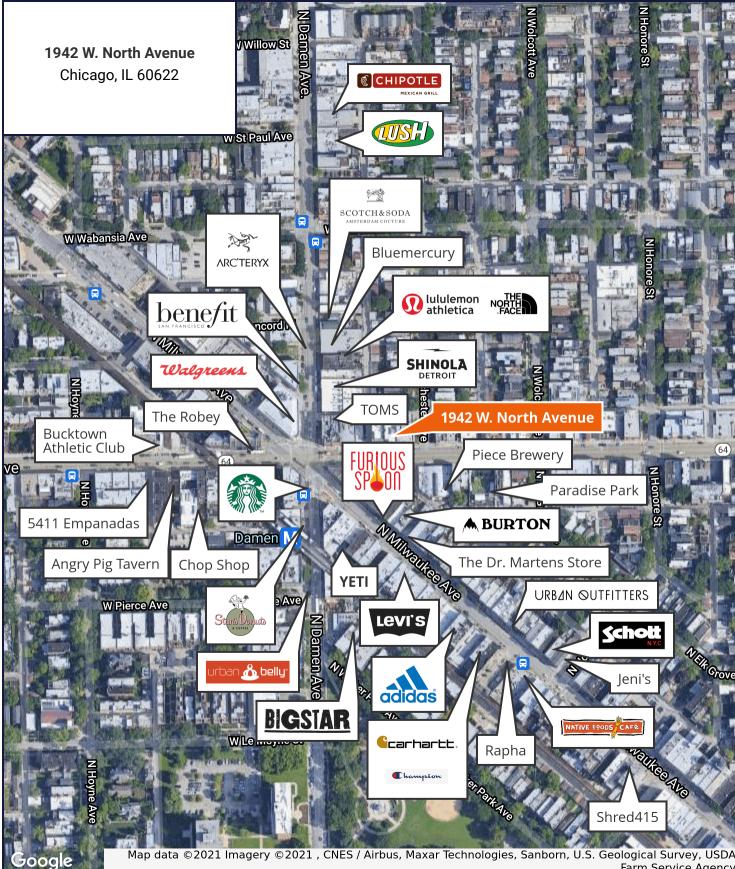

## 1942 W. North Avenue

Chicago, IL 60622 | Bucktown / Wicker Park

## For Lease Retail Property

- 1,650 SF retail space available
- Additional 1,550 SF basement space provided
- Located in the heart of Wicker Park / Bucktown on North Avenue, just east of the Damen / North / Milwaukee intersection.
- Steps from the CTA Blue Line Damen 'L' station (2M riders in 2019) and the recently opened boutique hotel, The Robey
- Join the area's world class shopping scene and dynamic mix of high-end boutiques and notable national retailers including TOMS, Shinola, Urban Outfitters, Intermix, Timbuk2, Arc'teryx, lululemon and Scotch & Soda
- Area restaurants are some of the hottest dining destinations in Chicago, notably Piece, Dimo's Pizza, The Up Room, Furious Spoon, and Umami Burger