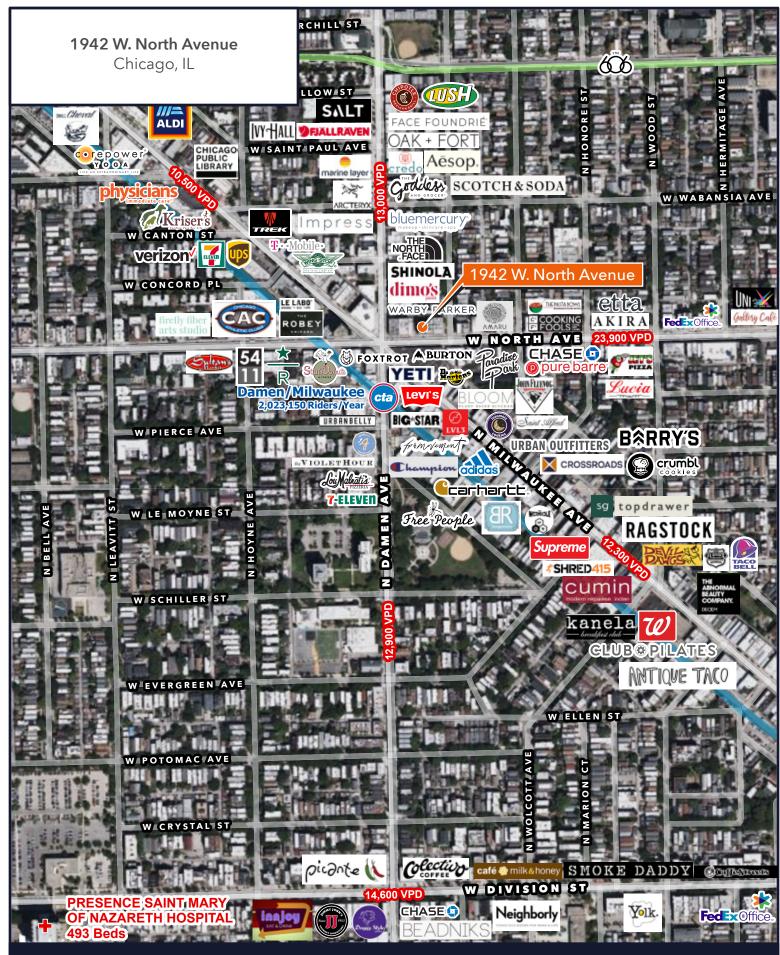

## 1942 W. North Avenue

CHICAGO, IL 60622 | WICKER PARK / BUCKTOWN

## For Lease RETAIL SPACE

- ▶ 1,650 SF retail space available
- Additional ±1,000 SF basement space provided
- Rent incentives available
- Unbeatable North Avenue location in Wicker Park / Bucktown location just east of the bustling Damen / North / Milwaukee intersection
- Steps from the CTA Blue Line Damen 'L' station (2M riders) and The Robey boutique hotel
- ▶ Join the area's world class shopping scene and dynamic mix of high-end boutiques and notable national retailers including Adidas, Yeti, Arc'teryx, Supreme, bluemercury, Scotch & Soda, Urban Outfitters, and lululemon

 Area restaurants are some of the hottest dining destinations in Chicago, notably Piece, Etta, Paradise Park, Amaru, and Mindy's Bakery